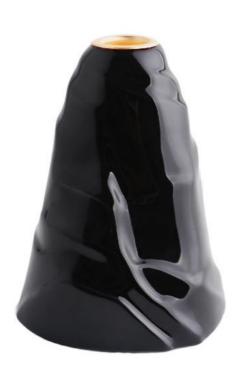

Welcome Sierra in your space and let it change your scenery.

: sierra b\_big/ sierra b\_small : Ceramic Item ID

Material

: 12cm x 12cm, H:16cm / Dimensions

10cm x 10cm, H:12cm

Weight Light source : 250 gr : Candle

: sierra w\_big/ sierra w\_small : Ceramic Item ID

Material

: 12cm x 12cm, H:16cm / Dimensions

10cm x 10cm, H:12cm

Weight : 250 gr Light source : Candle

: sierra r\_big/ sierra r\_small : Ceramic Item ID

Material

: 12cm x 12cm, H:16cm / Dimensions

10cm x 10cm, H:12cm

Weight : 250 gr Light source : Candle

Hold your breath, make a wish, count to three. Just like it's told through the magical lyrics of the idyllic song sung by Willy Wonka, everything is possible in the world of pure imagination.