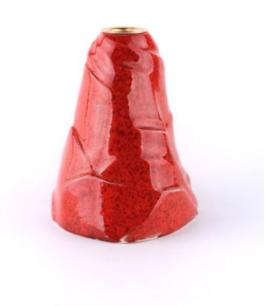

space12c\_jupiter

space12c\_saturn

space12c\_uranus

space12c\_neptune

Handmade with passion,
lit with sky.

SIERRA

What do you do when the mountains call you? Just like John Muir did, you go. Maybe it's time for you to lose your mind but find your soul, and somewhere between the foothill and the peak is the hidden answer to the mystery why you started climbing in the first place. You never know. No second-guessing when you hear that humble but ethereal voice.

This romantically powerful sight will remind you that it's not the mountain you conquer but yourself. And that everything exists with its opposite. Male and female, night and day, yin and yang, ashes and ice... It might get dark but it's only to let the sun rise again.

Welcome Sierra in your space and let it change your scenery.

: sierra b\_big/ sierra b\_small : Ceramic Item ID

Material

: 12cm x 12cm, H:16cm / Dimensions

10cm x 10cm, H:12cm

Weight Light source : 250 gr : Candle

: sierra w\_big/ sierra w\_small : Ceramic Item ID

Material

: 12cm x 12cm, H:16cm / Dimensions

10cm x 10cm, H:12cm

Weight : 250 gr Light source : Candle

: sierra r\_big/ sierra r\_small : Ceramic Item ID

Material

: 12cm x 12cm, H:16cm / Dimensions

10cm x 10cm, H:12cm

Weight : 250 gr Light source : Candle

Hold your breath, make a wish, count to three. Just like it's told through the magical lyrics of the idyllic song sung by Willy Wonka, everything is possible in the world of pure imagination.