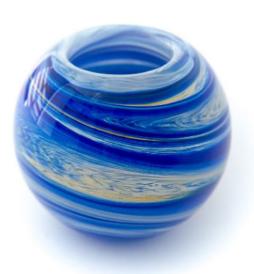

accessories

Just as little kids full of imagination, we gazed at the ethereal sky and sought to interpret what we see using colors. And we designed little planets that you can call your own.

Each planet is one of a kind and that makes each candle holder have unique lighting too.

Handmade with passion, lit with sky.

Item ID : space12c\_sun
Material : Hand blown glass

Dimensions : Ø12 cm
Weight : 650 gr
Light source : Candle

space12c\_mercury

space12c\_venus

space12c\_earth

space12c\_mars