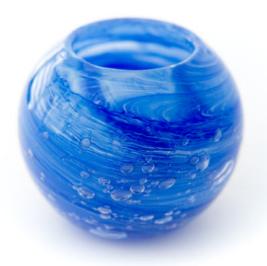

accessories

Just as little kids full of imagination, we gazed at the ethereal sky and sought to interpret what we see using colors. And we designed little planets that you can call your own.

Each planet is one of a kind and that makes each candle holder have unique lighting too.

Handmade with passion, lit with sky.

Item ID : space12c\_sun
Material : Hand blown glass

Dimensions : Ø12 cm
Weight : 650 gr
Light source : Candle

space12c\_mercury

space12c\_venus

space12c\_earth

space12c\_mars