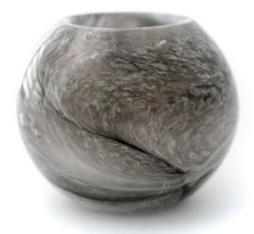

accessories

Just as little kids full of imagination, we gazed at the ethereal sky and sought to interpret what we see using colors. And we designed little planets that you can call your own.

Each planet is one of a kind and that makes each candle holder have unique lighting too.

Handmade with passion, lit with sky.

Item ID : space12c\_sun
Material : Hand blown glass

Dimensions : Ø12 cm
Weight : 650 gr
Light source : Candle

space12c\_mercury

space12c\_venus

space12c\_earth

space12c\_mars