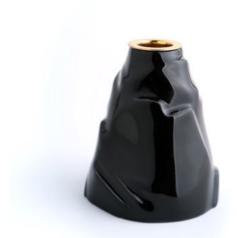

Welcome Sierra in your space and let it change your scenery.

: sierra b\_big/ sierra b\_small : Ceramic Item ID

Material

: 12cm x 12cm, H:16cm / Dimensions

10cm x 10cm, H:12cm

Weight Light source : 250 gr : Candle

: sierra w\_big/ sierra w\_small : Ceramic Item ID

Material

: 12cm x 12cm, H:16cm / Dimensions

10cm x 10cm, H:12cm

Weight : 250 gr Light source : Candle

: sierra r\_big/ sierra r\_small : Ceramic Item ID

Material

: 12cm x 12cm, H:16cm / Dimensions

10cm x 10cm, H:12cm

Weight : 250 gr Light source : Candle

Hold your breath, make a wish, count to three. Just like it's told through the magical lyrics of the idyllic song sung by Willy Wonka, everything is possible in the world of pure imagination.