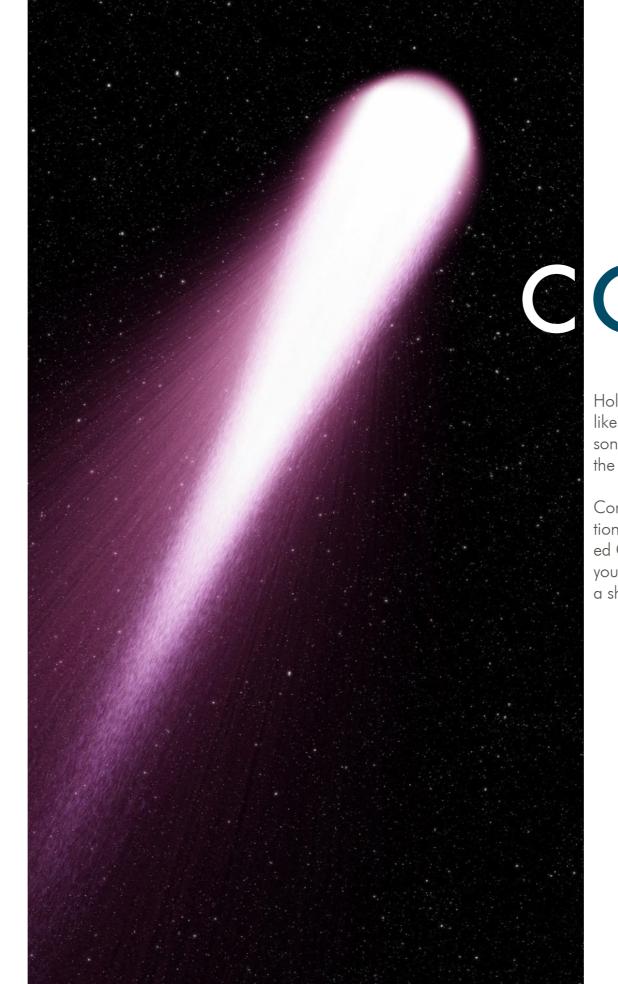

: 12cm x 12cm, H:16cm / Dimensions

10cm x 10cm, H:12cm

Weight : 250 gr Light source : Candle

Hold your breath, make a wish, count to three. Just like it's told through the magical lyrics of the idyllic song sung by Willy Wonka, everything is possible in the world of pure imagination.

Comet will take you to that world. With the inspiration of a beautiful indigo sky full of stars, we created Comet to be a sweet travelling companion into your dreams. And you don't even have to wait for a shooting star to make a wish.

Item ID Material

: comet10\_cblue : Ceramic : 12cm x 12cm, H:12cm / : 250 gr : Candle

Dimensions Weight Light source

Item ID

Material

: comet10\_cblack : Ceramic : 12cm x 12cm, H:12cm / : 250 gr : Candle Dimensions Weight Light source

Item ID

Material

: comet10\_csalmon : Ceramic : 12cm x 12cm, H:12cm / : 250 gr : Candle Dimensions Weight Light source

maiizen.com