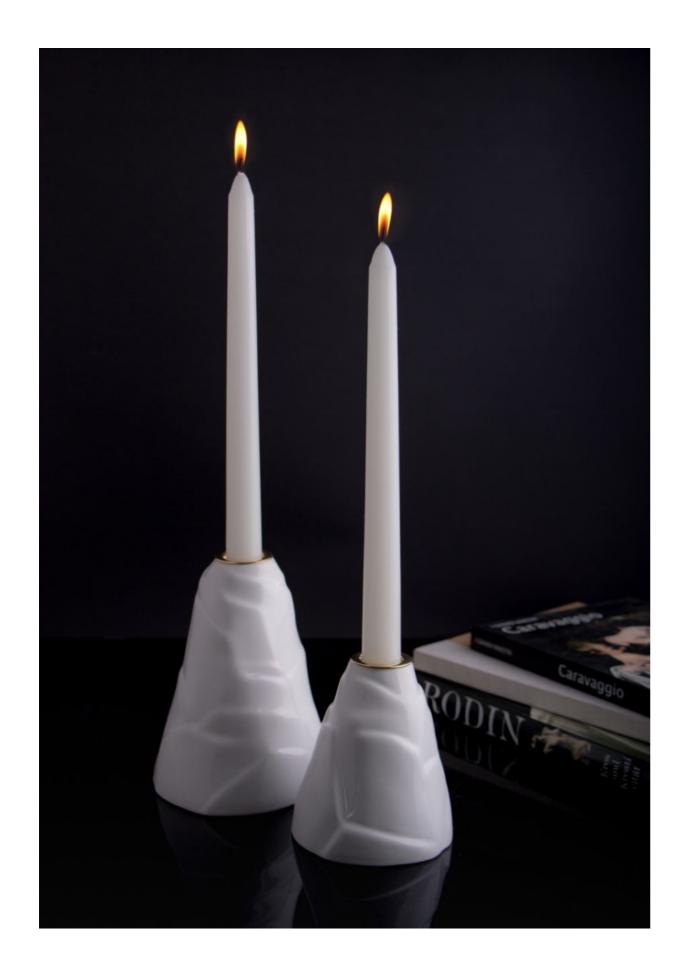

space12c\_jupiter

space12c\_saturn

space12c\_uranus

space12c\_neptune

Handmade with passion,
lit with sky.

SIERRA

What do you do when the mountains call you? Just like John Muir did, you go. Maybe it's time for you to lose your mind but find your soul, and somewhere between the foothill and the peak is the hidden answer to the mystery why you started climbing in the first place. You never know. No second-guessing when you hear that humble but ethereal voice.

This romantically powerful sight will remind you that it's not the mountain you conquer but yourself. And that everything exists with its opposite. Male and female, night and day, yin and yang, ashes and ice... It might get dark but it's only to let the sun rise again.

Welcome Sierra in your space and let it change your scenery.

: sierra b\_big/ sierra b\_small : Ceramic Item ID

Material

: 12cm x 12cm, H:16cm / Dimensions

10cm x 10cm, H:12cm

Weight Light source : 250 gr : Candle