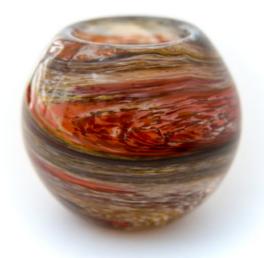

accessories

Just as little kids full of imagination, we gazed at the ethereal sky and sought to interpret what we see using colors. And we designed little planets that you can call your own.

Each planet is one of a kind and that makes each candle holder have unique lighting too.

Handmade with passion, lit with sky.

Item ID : space12c\_sun
Material : Hand blown glass

Dimensions : Ø12 cm
Weight : 650 gr
Light source : Candle

space12c\_mercury

space12c\_venus

space12c\_earth

space12c\_mars

space12c\_jupiter

space12c\_saturn

space12c\_uranus

space12c\_neptune

Handmade with passion,
lit with sky.

SIERRA

What do you do when the mountains call you? Just like John Muir did, you go. Maybe it's time for you to lose your mind but find your soul, and somewhere between the foothill and the peak is the hidden answer to the mystery why you started climbing in the first place. You never know. No second-guessing when you hear that humble but ethereal voice.