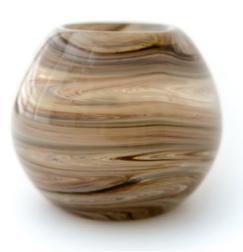

accessories

Just as little kids full of imagination, we gazed at the ethereal sky and sought to interpret what we see using colors. And we designed little planets that you can call your own.

Each planet is one of a kind and that makes each candle holder have unique lighting too.

Handmade with passion, lit with sky.

Item ID : space12c\_sun
Material : Hand blown glass

Dimensions : Ø12 cm
Weight : 650 gr
Light source : Candle

space12c\_mercury

space12c\_venus

space12c\_earth

space12c\_mars

space12c\_jupiter

space12c\_saturn

space12c\_uranus

space12c\_neptune

Handmade with passion,
lit with sky.

SIERRA

What do you do when the mountains call you? Just like John Muir did, you go. Maybe it's time for you to lose your mind but find your soul, and somewhere between the foothill and the peak is the hidden answer to the mystery why you started climbing in the first place. You never know. No second-guessing when you hear that humble but ethereal voice.