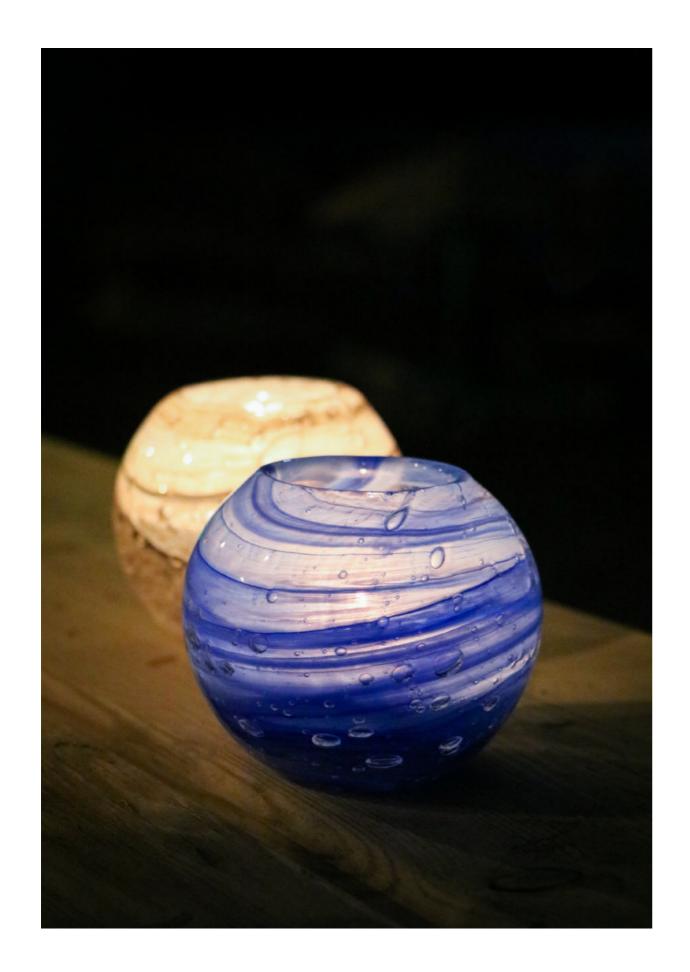

accessories

Just as little kids full of imagination, we gazed at the ethereal sky and sought to interpret what we see using colors. And we designed little planets that you can call your own.

Each planet is one of a kind and that makes each candle holder have unique lighting too.

Handmade with passion, lit with sky.

Item ID : space12c\_sun
Material : Hand blown glass

Dimensions : Ø12 cm
Weight : 650 gr
Light source : Candle

space12c\_mercury

space12c\_venus

space12c\_earth

space12c\_mars

space12c\_jupiter

space12c\_saturn

space12c\_uranus

space12c\_neptune

Handmade with passion,
lit with sky.

SIERRA

What do you do when the mountains call you? Just like John Muir did, you go. Maybe it's time for you to lose your mind but find your soul, and somewhere between the foothill and the peak is the hidden answer to the mystery why you started climbing in the first place. You never know. No second-guessing when you hear that humble but ethereal voice.