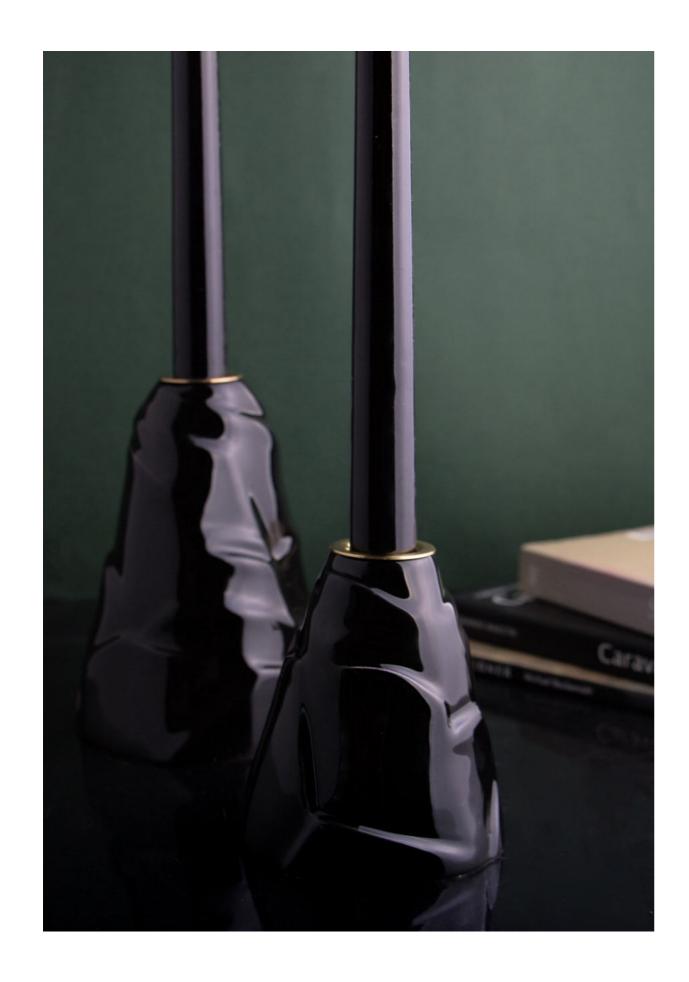

Welcome Sierra in your space and let it change your scenery.

: sierra b\_big/ sierra b\_small : Ceramic Item ID

Material

: 12cm x 12cm, H:16cm / Dimensions

10cm x 10cm, H:12cm

Weight Light source : 250 gr : Candle

: sierra w\_big/ sierra w\_small : Ceramic Item ID

Material

: 12cm x 12cm, H:16cm / Dimensions

10cm x 10cm, H:12cm

Weight : 250 gr Light source : Candle

: sierra r\_big/ sierra r\_small : Ceramic Item ID

Material

: 12cm x 12cm, H:16cm / Dimensions

10cm x 10cm, H:12cm

Weight : 250 gr Light source : Candle

Hold your breath, make a wish, count to three. Just like it's told through the magical lyrics of the idyllic song sung by Willy Wonka, everything is possible in the world of pure imagination.