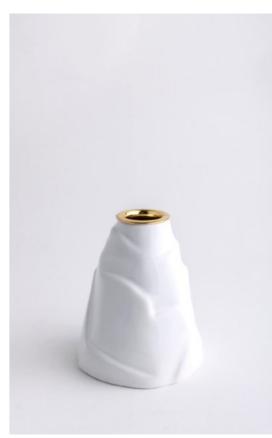

Welcome Sierra in your space and let it change your scenery.

: sierra b\_big/ sierra b\_small : Ceramic Item ID

Material

: 12cm x 12cm, H:16cm / Dimensions

10cm x 10cm, H:12cm

Weight Light source : 250 gr : Candle

: sierra w\_big/ sierra w\_small : Ceramic Item ID

Material

: 12cm x 12cm, H:16cm / Dimensions

10cm x 10cm, H:12cm

Weight : 250 gr Light source : Candle

: sierra r\_big/ sierra r\_small : Ceramic Item ID

Material