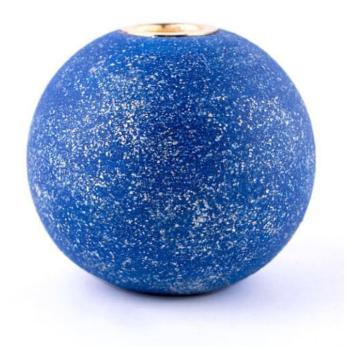

Comet will take you to that world. With the inspiration of a beautiful indigo sky full of stars, we created Comet to be a sweet travelling companion into your dreams. And you don't even have to wait for a shooting star to make a wish.

Item ID Material

: comet10\_cblue : Ceramic : 12cm x 12cm, H:12cm / : 250 gr : Candle

Dimensions Weight Light source

Item ID

Material

: comet10\_cblack : Ceramic : 12cm x 12cm, H:12cm / : 250 gr : Candle Dimensions Weight Light source