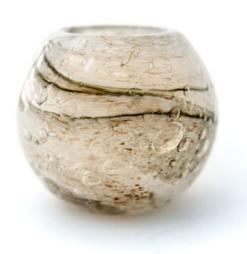

accessories

Just as little kids full of imagination, we gazed at the ethereal sky and sought to interpret what we see using colors. And we designed little planets that you can call your own.

Each planet is one of a kind and that makes each candle holder have unique lighting too.

Handmade with passion, lit with sky.

Item ID : space12c\_sun
Material : Hand blown glass

Dimensions : Ø12 cm
Weight : 650 gr
Light source : Candle

space12c\_mercury

space12c\_venus

space12c\_earth

space12c\_mars

space12c\_jupiter

space12c\_saturn

space12c\_uranus

space12c\_neptune

Handmade with passion,
lit with sky.

SIERRA

What do you do when the mountains call you? Just like John Muir did, you go. Maybe it's time for you to lose your mind but find your soul, and somewhere between the foothill and the peak is the hidden answer to the mystery why you started climbing in the first place. You never know. No second-guessing when you hear that humble but ethereal voice.