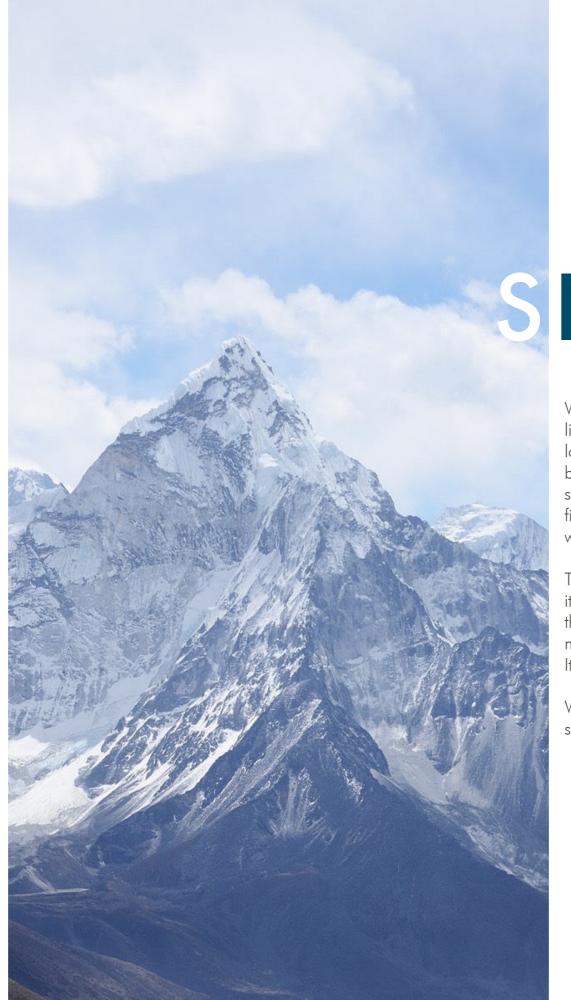

space12c\_jupiter

space12c\_saturn

space12c\_uranus

space12c\_neptune

Handmade with passion,
lit with sky.

SIERRA

What do you do when the mountains call you? Just like John Muir did, you go. Maybe it's time for you to lose your mind but find your soul, and somewhere between the foothill and the peak is the hidden answer to the mystery why you started climbing in the first place. You never know. No second-guessing when you hear that humble but ethereal voice.

This romantically powerful sight will remind you that it's not the mountain you conquer but yourself. And that everything exists with its opposite. Male and female, night and day, yin and yang, ashes and ice... It might get dark but it's only to let the sun rise again.