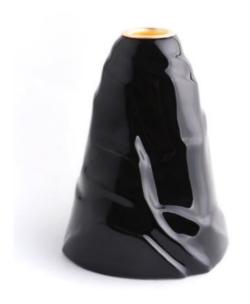

Welcome Sierra in your space and let it change your scenery.

: sierra b\_big/ sierra b\_small : Ceramic Item ID

Material

: 12cm x 12cm, H:16cm / Dimensions

10cm x 10cm, H:12cm

Weight Light source : 250 gr : Candle

: sierra w\_big/ sierra w\_small : Ceramic Item ID

Material

: 12cm x 12cm, H:16cm / Dimensions

10cm x 10cm, H:12cm

Weight : 250 gr Light source : Candle

: sierra r\_big/ sierra r\_small : Ceramic Item ID

Material

: 12cm x 12cm, H:16cm / Dimensions

10cm x 10cm, H:12cm

Weight : 250 gr Light source : Candle

Hold your breath, make a wish, count to three. Just like it's told through the magical lyrics of the idyllic song sung by Willy Wonka, everything is possible in the world of pure imagination.