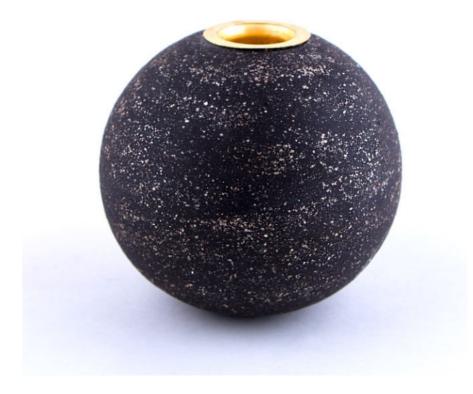

Comet will take you to that world. With the inspiration of a beautiful indigo sky full of stars, we created Comet to be a sweet travelling companion into your dreams. And you don't even have to wait for a shooting star to make a wish.

Item ID Material

: comet10\_cblue : Ceramic : 12cm x 12cm, H:12cm / : 250 gr : Candle

Dimensions Weight Light source

Item ID

Material

: comet10\_cblack : Ceramic : 12cm x 12cm, H:12cm / : 250 gr : Candle Dimensions Weight Light source