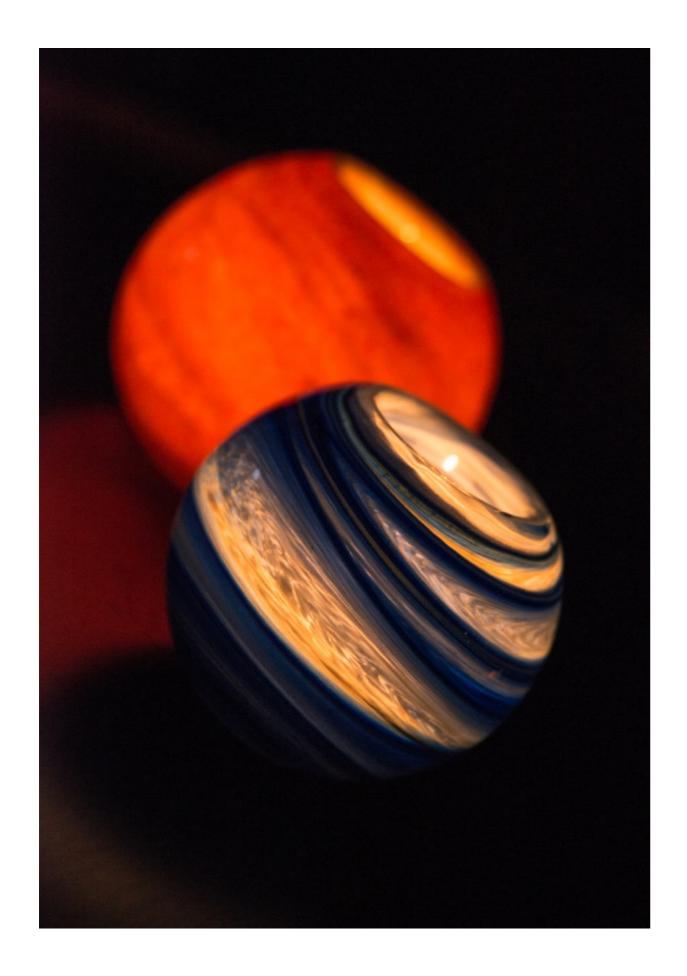

Handmade with passion, lit with sky.

Item ID : space12c\_sun
Material : Hand blown glass

Dimensions : Ø12 cm
Weight : 650 gr
Light source : Candle

space12c\_mercury

space12c\_venus

space12c\_earth

space12c\_mars