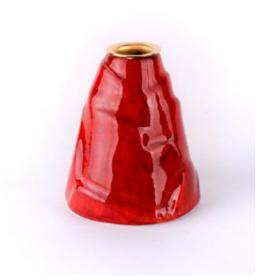

space12c\_jupiter

space12c\_saturn

space12c\_uranus

space12c\_neptune

Handmade with passion,
lit with sky.

SIERRA

What do you do when the mountains call you? Just like John Muir did, you go. Maybe it's time for you to lose your mind but find your soul, and somewhere between the foothill and the peak is the hidden answer to the mystery why you started climbing in the first place. You never know. No second-guessing when you hear that humble but ethereal voice.

This romantically powerful sight will remind you that it's not the mountain you conquer but yourself. And that everything exists with its opposite. Male and female, night and day, yin and yang, ashes and ice... It might get dark but it's only to let the sun rise again.

Welcome Sierra in your space and let it change your scenery.

: sierra b\_big/ sierra b\_small : Ceramic Item ID

Material

: 12cm x 12cm, H:16cm / Dimensions

10cm x 10cm, H:12cm

Weight Light source : 250 gr : Candle

: sierra w\_big/ sierra w\_small : Ceramic Item ID

Material

: 12cm x 12cm, H:16cm / Dimensions

10cm x 10cm, H:12cm

Weight : 250 gr Light source : Candle

: sierra r\_big/ sierra r\_small : Ceramic Item ID

Material

: 12cm x 12cm, H:16cm / Dimensions

10cm x 10cm, H:12cm

Weight : 250 gr Light source : Candle

Hold your breath, make a wish, count to three. Just like it's told through the magical lyrics of the idyllic song sung by Willy Wonka, everything is possible in the world of pure imagination.