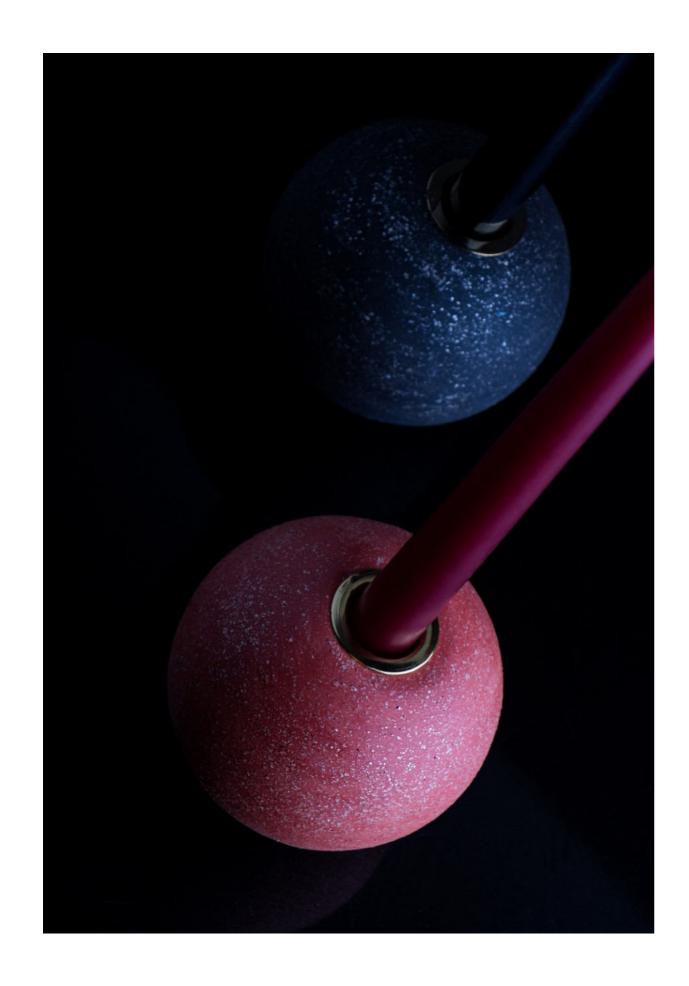

Comet will take you to that world. With the inspiration of a beautiful indigo sky full of stars, we created Comet to be a sweet travelling companion into your dreams. And you don't even have to wait for a shooting star to make a wish.

Item ID Material

: comet10\_cblue : Ceramic : 12cm x 12cm, H:12cm / : 250 gr : Candle

Dimensions Weight Light source

Item ID

Material

: comet10\_cblack : Ceramic : 12cm x 12cm, H:12cm / : 250 gr : Candle Dimensions Weight Light source

Item ID

Material

: comet10\_csalmon : Ceramic : 12cm x 12cm, H:12cm / : 250 gr : Candle Dimensions Weight Light source

maiizen.com