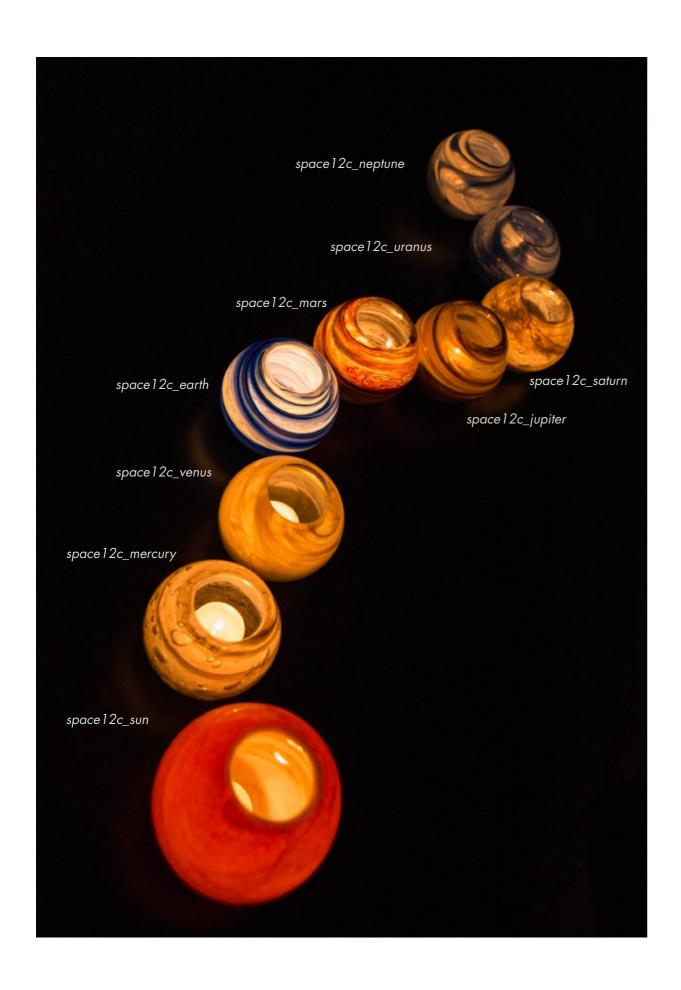

accessories

Just as little kids full of imagination, we gazed at the ethereal sky and sought to interpret what we see using colors. And we designed little planets that you can call your own.

Each planet is one of a kind and that makes each candle holder have unique lighting too.

Handmade with passion, lit with sky.

Item ID : space12c\_sun
Material : Hand blown glass

Dimensions : Ø12 cm
Weight : 650 gr
Light source : Candle

space12c\_mercury

space12c\_venus

space12c\_earth

space12c\_mars

space12c\_jupiter

space12c\_saturn

space12c\_uranus

space12c\_neptune

Handmade with passion,
lit with sky.

SIERRA

What do you do when the mountains call you? Just like John Muir did, you go. Maybe it's time for you to lose your mind but find your soul, and somewhere between the foothill and the peak is the hidden answer to the mystery why you started climbing in the first place. You never know. No second-guessing when you hear that humble but ethereal voice.