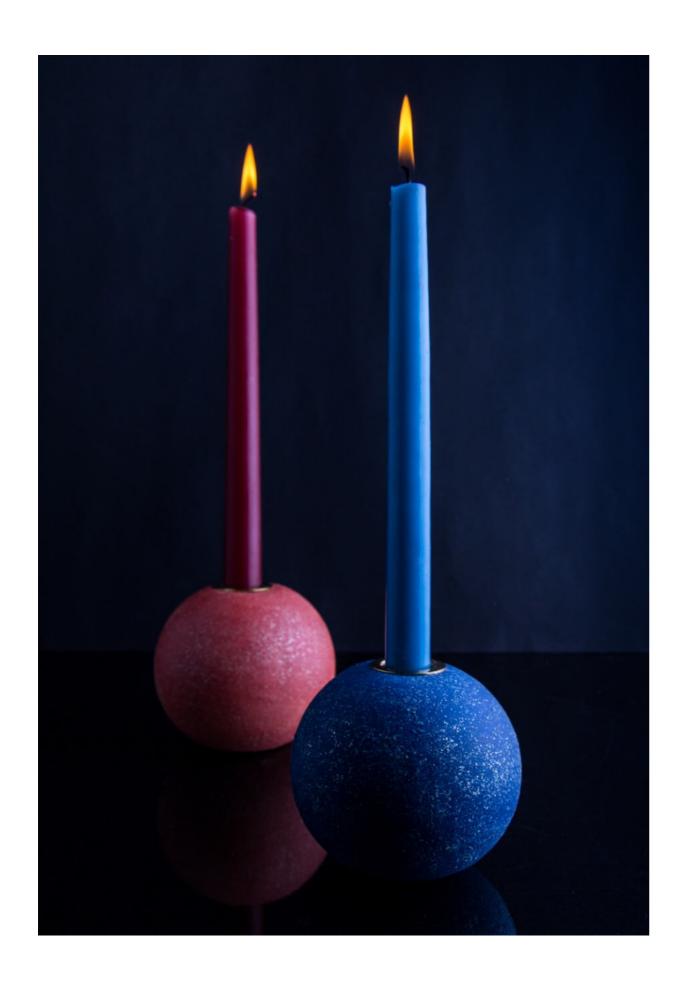

accessories

Just as little kids full of imagination, we gazed at the ethereal sky and sought to interpret what we see using colors. And we designed little planets that you can call your own.

Each planet is one of a kind and that makes each candle holder have unique lighting too.

Handmade with passion, lit with sky.

Item ID : space12c\_sun
Material : Hand blown glass

Dimensions : Ø12 cm
Weight : 650 gr
Light source : Candle

space12c\_mercury

space12c\_venus

space12c\_earth

space12c\_mars

space12c\_jupiter

space12c\_saturn

space12c\_uranus

space12c\_neptune

Handmade with passion,
lit with sky.

SIERRA

What do you do when the mountains call you? Just like John Muir did, you go. Maybe it's time for you to lose your mind but find your soul, and somewhere between the foothill and the peak is the hidden answer to the mystery why you started climbing in the first place. You never know. No second-guessing when you hear that humble but ethereal voice.