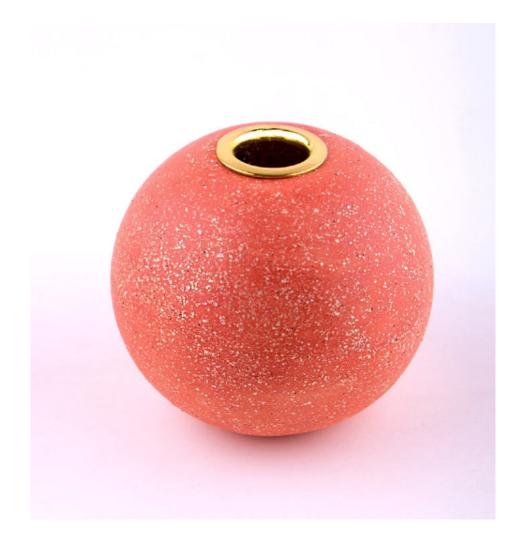

Comet will take you to that world. With the inspiration of a beautiful indigo sky full of stars, we created Comet to be a sweet travelling companion into your dreams. And you don't even have to wait for a shooting star to make a wish.

Item ID Material

: comet10\_cblue : Ceramic : 12cm x 12cm, H:12cm / : 250 gr : Candle

Dimensions Weight Light source

Item ID

Material

: comet10\_cblack : Ceramic : 12cm x 12cm, H:12cm / : 250 gr : Candle Dimensions Weight Light source

Item ID

Material

: comet10\_csalmon : Ceramic : 12cm x 12cm, H:12cm / : 250 gr : Candle Dimensions Weight Light source

maiizen.com