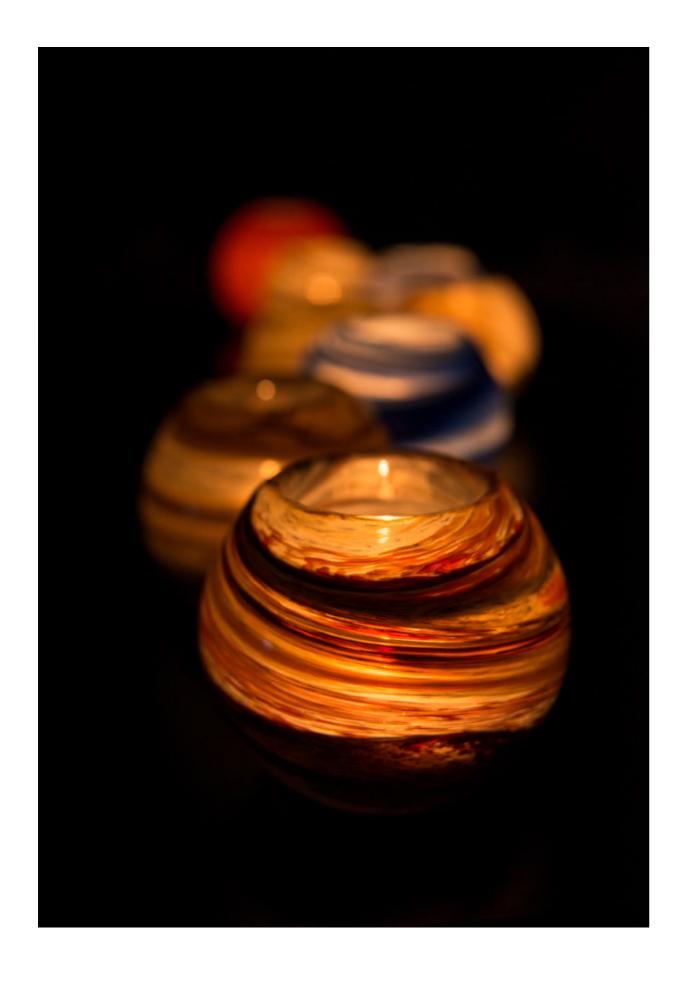

accessories

Just as little kids full of imagination, we gazed at the ethereal sky and sought to interpret what we see using colors. And we designed little planets that you can call your own.

Each planet is one of a kind and that makes each candle holder have unique lighting too.

Handmade with passion, lit with sky.

Item ID : space12c\_sun
Material : Hand blown glass

Dimensions : Ø12 cm
Weight : 650 gr
Light source : Candle

space12c\_mercury

space12c\_venus

space12c\_earth

space12c\_mars

space12c\_jupiter

space12c\_saturn

space12c\_uranus

space12c\_neptune

Handmade with passion,
lit with sky.

SIERRA

What do you do when the mountains call you? Just like John Muir did, you go. Maybe it's time for you to lose your mind but find your soul, and somewhere between the foothill and the peak is the hidden answer to the mystery why you started climbing in the first place. You never know. No second-guessing when you hear that humble but ethereal voice.