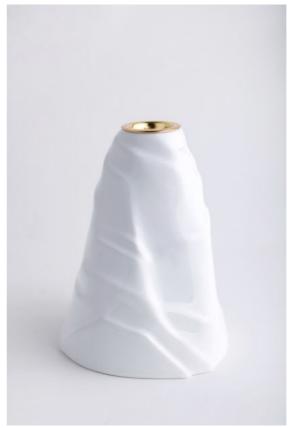

Welcome Sierra in your space and let it change your scenery.

: sierra b\_big/ sierra b\_small : Ceramic Item ID

Material

: 12cm x 12cm, H:16cm / Dimensions

10cm x 10cm, H:12cm

Weight Light source : 250 gr : Candle

: sierra w\_big/ sierra w\_small : Ceramic Item ID

Material

: 12cm x 12cm, H:16cm / Dimensions

10cm x 10cm, H:12cm

Weight : 250 gr Light source : Candle

: sierra r\_big/ sierra r\_small : Ceramic Item ID

Material