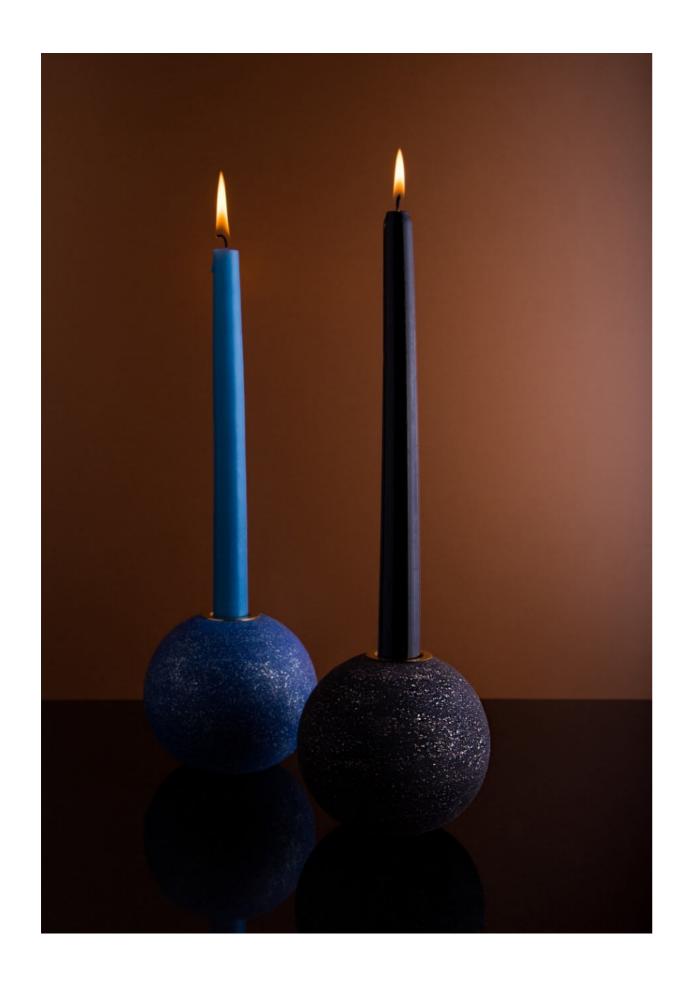

Comet will take you to that world. With the inspiration of a beautiful indigo sky full of stars, we created Comet to be a sweet travelling companion into your dreams. And you don't even have to wait for a shooting star to make a wish.

Item ID Material

: comet10\_cblue : Ceramic : 12cm x 12cm, H:12cm / : 250 gr : Candle

Dimensions Weight Light source

Item ID

Material

: comet10\_cblack : Ceramic : 12cm x 12cm, H:12cm / : 250 gr : Candle Dimensions Weight Light source

Item ID

Material

: comet10\_csalmon : Ceramic : 12cm x 12cm, H:12cm / : 250 gr : Candle Dimensions Weight Light source

maiizen.com