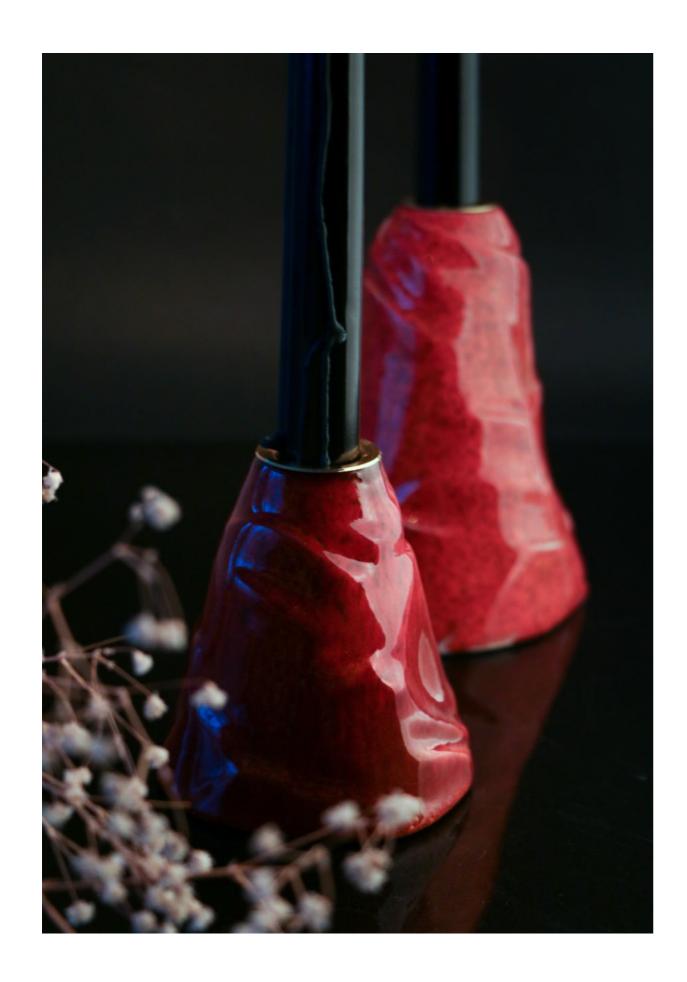

: sierra w\_big/ sierra w\_small : Ceramic Item ID

Material

: 12cm x 12cm, H:16cm / Dimensions

10cm x 10cm, H:12cm

Weight : 250 gr Light source : Candle

: sierra r\_big/ sierra r\_small : Ceramic Item ID

Material

: 12cm x 12cm, H:16cm / Dimensions

10cm x 10cm, H:12cm

Weight : 250 gr Light source : Candle

Hold your breath, make a wish, count to three. Just like it's told through the magical lyrics of the idyllic song sung by Willy Wonka, everything is possible in the world of pure imagination.