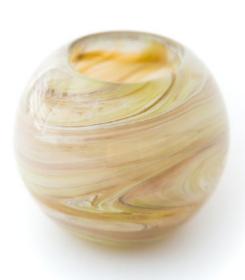

accessories

Just as little kids full of imagination, we gazed at the ethereal sky and sought to interpret what we see using colors. And we designed little planets that you can call your own.

Each planet is one of a kind and that makes each candle holder have unique lighting too.

Handmade with passion, lit with sky.

Item ID : space12c\_sun
Material : Hand blown glass

Dimensions : Ø12 cm
Weight : 650 gr
Light source : Candle

space12c\_mercury

space12c\_venus

space12c\_earth

space12c\_mars