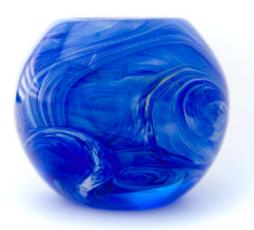

accessories

Just as little kids full of imagination, we gazed at the ethereal sky and sought to interpret what we see using colors. And we designed little planets that you can call your own.

Each planet is one of a kind and that makes each candle holder have unique lighting too.

Handmade with passion, lit with sky.

Item ID : space12c\_sun
Material : Hand blown glass

Dimensions : Ø12 cm
Weight : 650 gr
Light source : Candle

space12c\_mercury

space12c\_venus

space12c\_earth

space12c\_mars