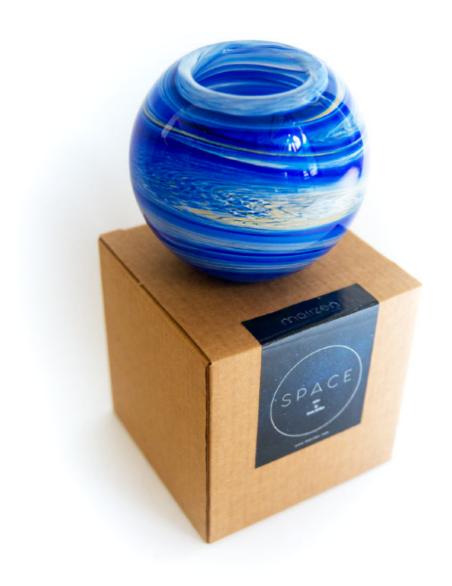

Handmade with passion, lit with sky.

Item ID : space12c\_sun
Material : Hand blown glass

Dimensions : Ø12 cm
Weight : 650 gr
Light source : Candle

space12c\_mercury

space12c\_venus

space12c\_earth

space12c\_mars

space12c\_jupiter

space12c\_saturn

space12c\_uranus

space12c\_neptune

Handmade with passion,
lit with sky.

SIERRA

What do you do when the mountains call you? Just like John Muir did, you go. Maybe it's time for you to lose your mind but find your soul, and somewhere between the foothill and the peak is the hidden answer to the mystery why you started climbing in the first place. You never know. No second-guessing when you hear that humble but ethereal voice.