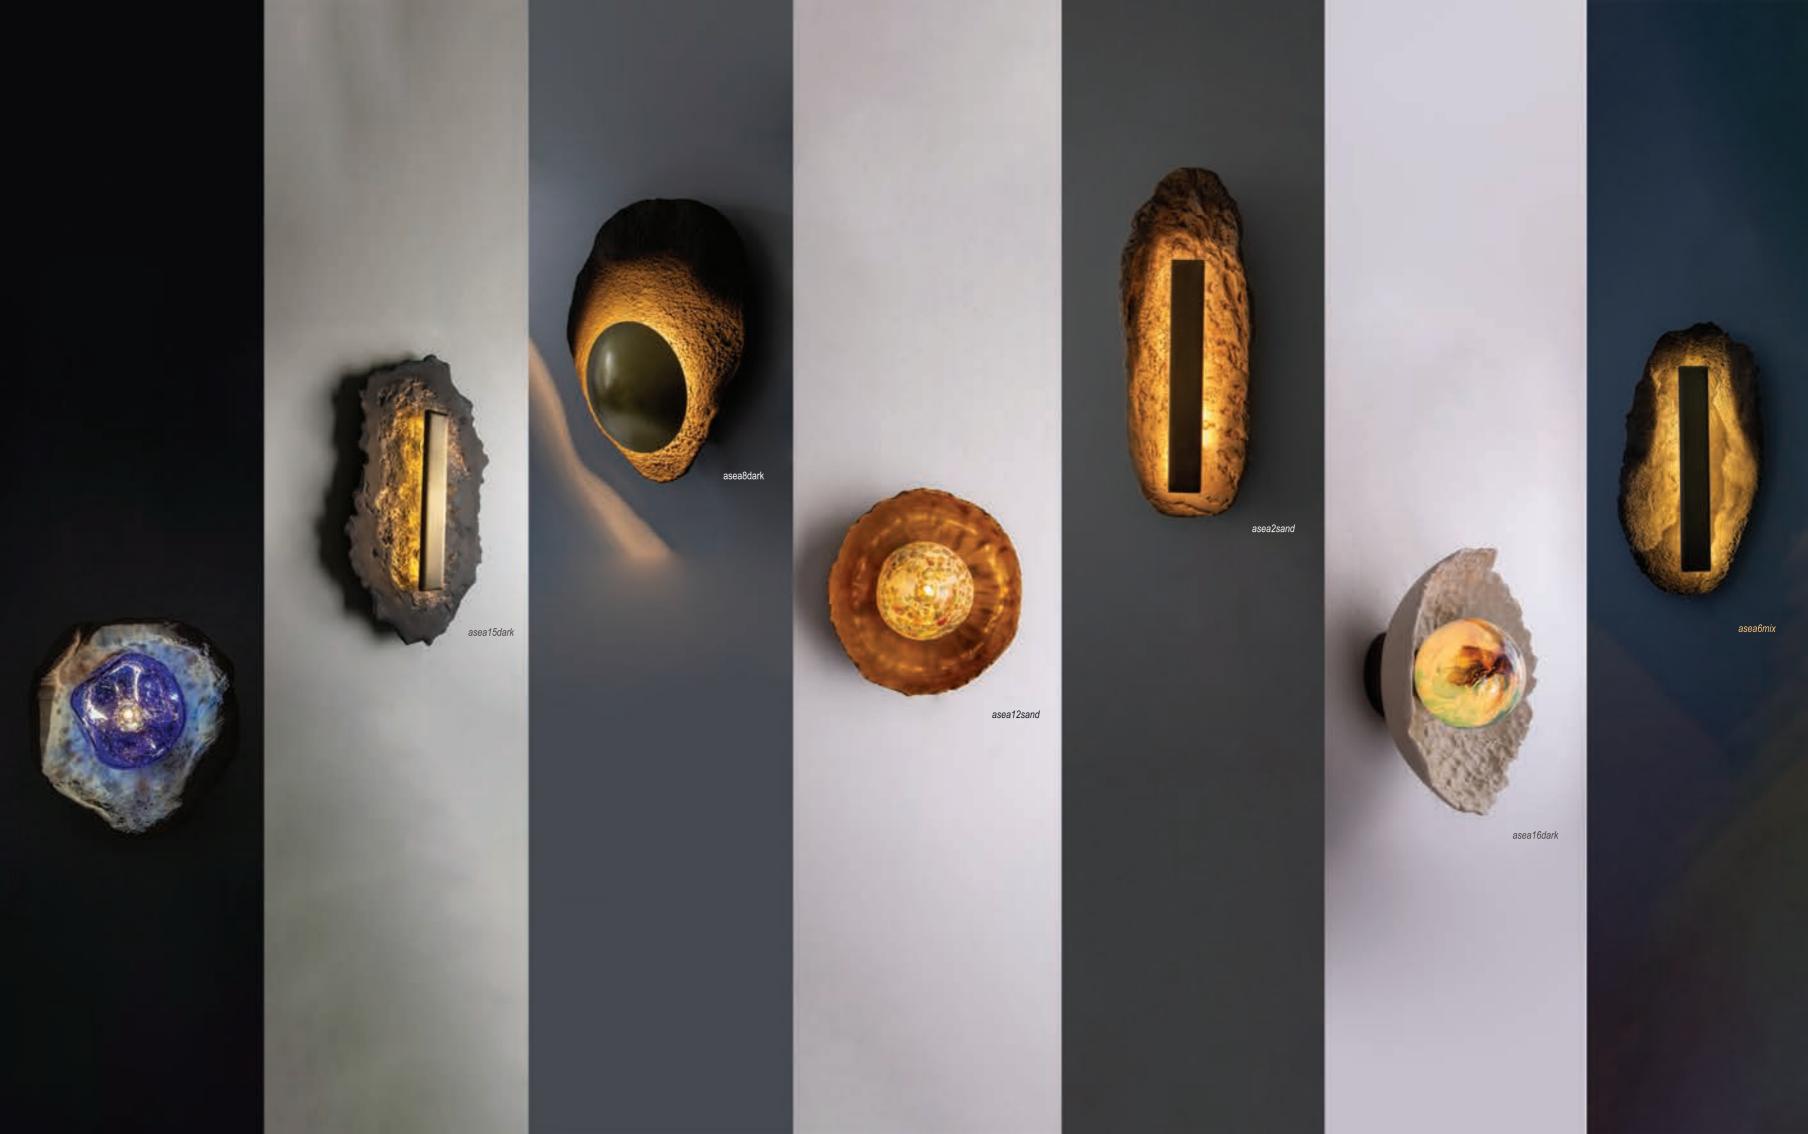

Item ID element9p
Type Pendant
Material Artistic hand blown glass

Dimensions Dia 9cm x H 12cm
Weight 750gr
Light source E27 Halogen

asea2w

Asea is a wall piece Ceren Gürkan created while we dream in colors we borrow from the sea. Meaning 'seawards', Asea features wavy textures handcrafted one by one and met with the light like the sun meets the shore.

The uniqueness of each Asea applique in the Ceren Gürkan Collection stems from their handmade nature.

Asea. Let the waves carry you.

Item ID Wallamp Туре

Stoneware porcelain - Metal - Handblown glass 25cm x 45 cm x 4 cm / Various Material

Dimensions

Weight 1,0 kg LED Light source