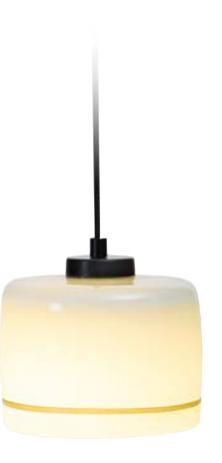

The Time Collection was inspired by the most precious and yet the most underrated element of the human existence: Yes, time itself! With the hand blown glass that's the shape of a sandglass, the lamp combines light with colors in a very impressive way. Bringing a luxurious scene into your interior, Time Collection will light the time you spend with your loved ones.

Time stands still when you make every second worth.

And it hops when you're looking the other way. Have time? Well, have the time of your life.

The glass and the cable comes with any color of your choice

7

Item ID
Type
Material
Dimensions
Weight
Light source

time 17p Pendant Hand blown glass Dia 17cm x H 37cm 1,5 kg E27 max 75W

time17pblueS

Somewhere in a cozy spot around mulberry trees, a moth is laying hundreds of eggs now. Soon, tiny caterpillars will hatch out of their eggs and will live by mulberry leaves until they get bigger. Then they will spin cocoons of silk threads around themselves, patiently, yet so quickly. There inside their white shiny house, they will turn themselves into moths again. What a way to transform!