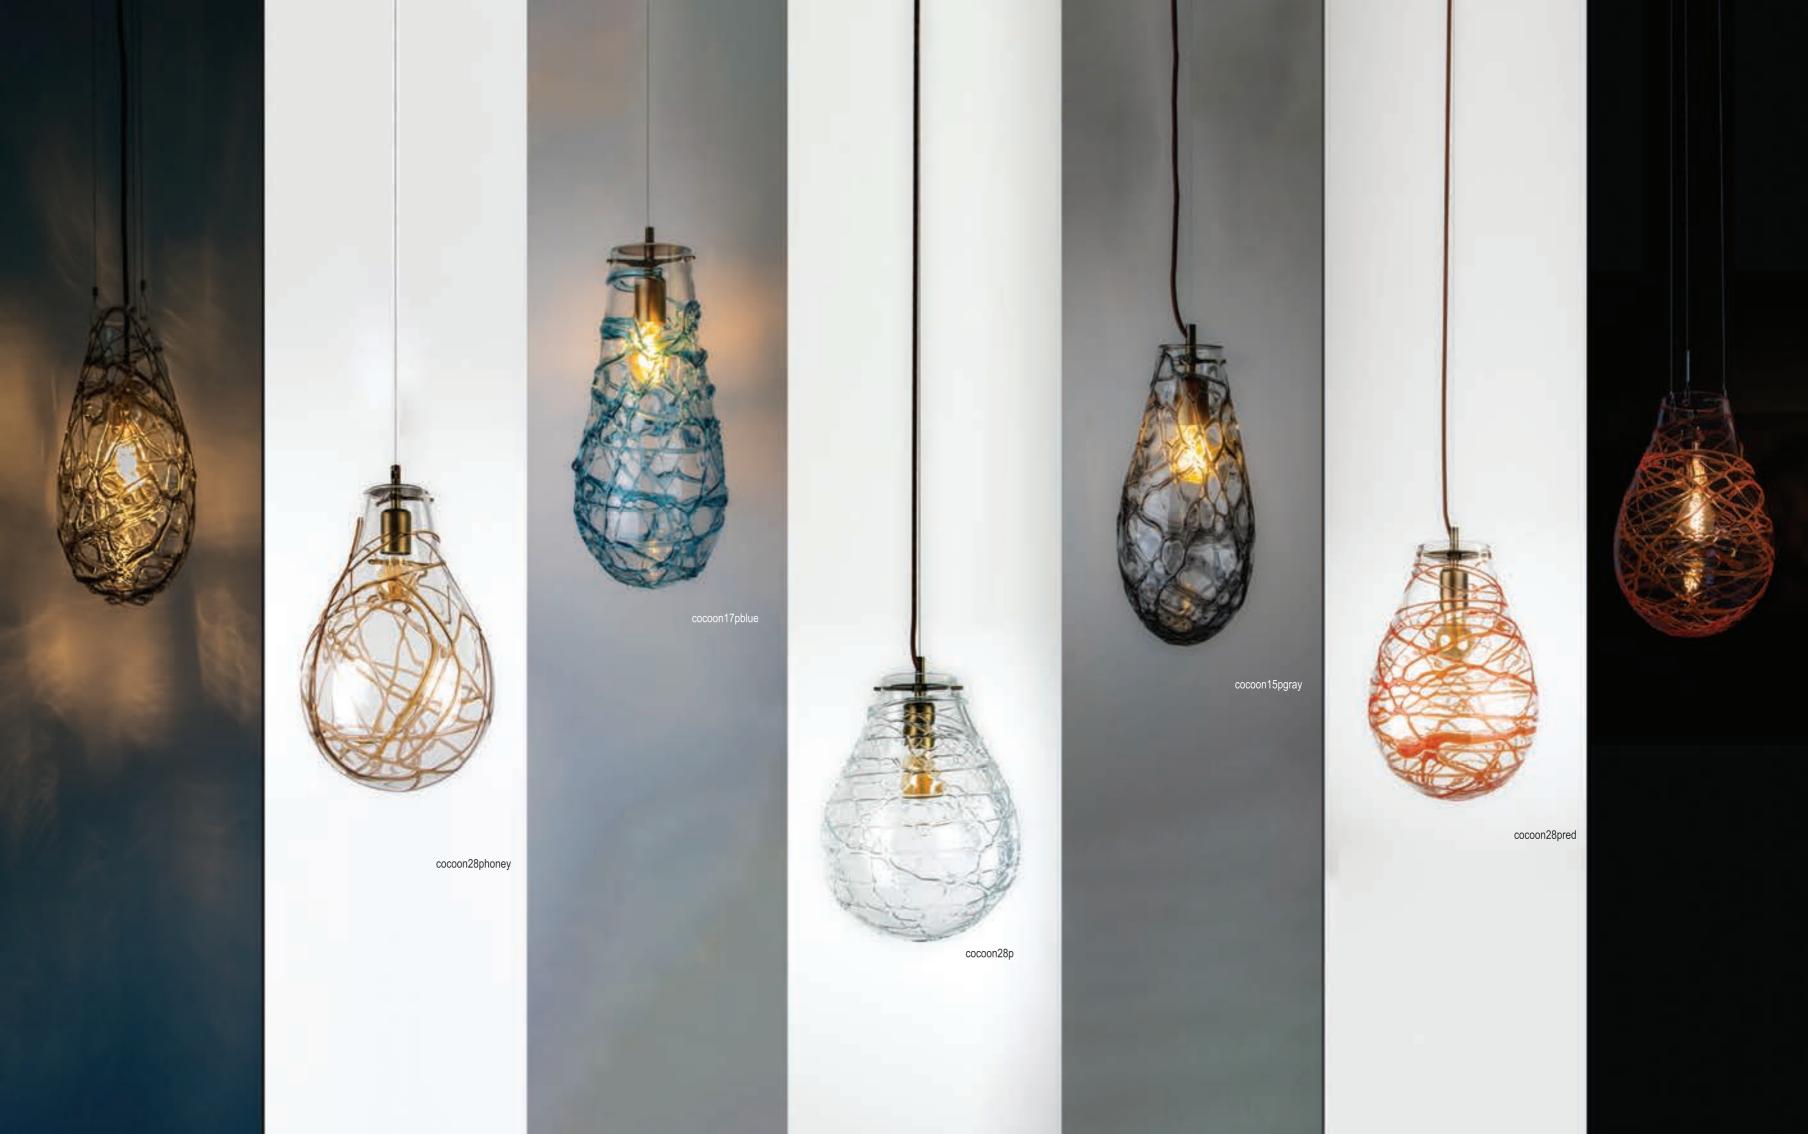

7

Item ID
Type
Material
Dimensions
Weight
Light source

time 17p Pendant Hand blown glass Dia 17cm x H 37cm 1,5 kg E27 max 75W

time17pblueS

Somewhere in a cozy spot around mulberry trees, a moth is laying hundreds of eggs now. Soon, tiny caterpillars will hatch out of their eggs and will live by mulberry leaves until they get bigger. Then they will spin cocoons of silk threads around themselves, patiently, yet so quickly. There inside their white shiny house, they will turn themselves into moths again. What a way to transform!

For the Cocoon collection, we're inspired from this series of miracles that the nature made possible. Looking up to the artisan silk worm spinning its silk so neatly and finely, we winded hot liquid glass around hand blown glass as it was a thin knit yarn. Once cold, we put a clear light bulb into this timeless figure of a shiny solid cocoon, so that this original pattern will cast spectacular effects on walls and ceilings.

So here's to transformation and to those who are brave enough to reborn!

28 20

Item ID
Type
Material
Dimensions
Weight
Light source

cocoon28p / cocoon20p
Pendant
Artistic hand blown glass
Dia 28cm x H 40cm / Dia 20cm x H 60cm
3,5kg / 3,0kg
E27 max 75W