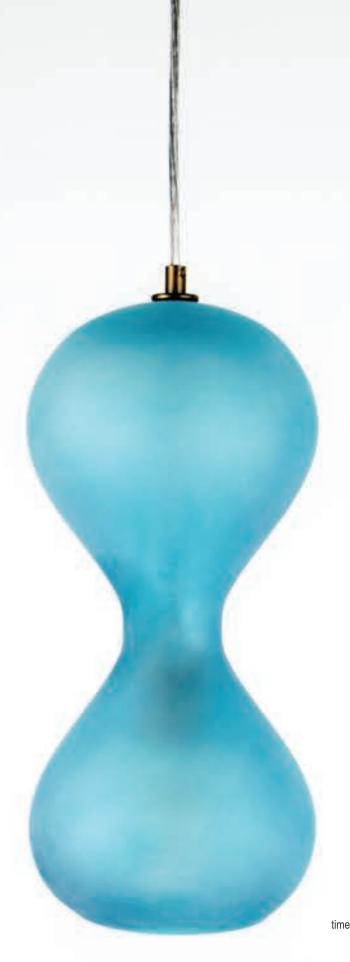

## Time

Take the past as an island that you slowly sail away from, and time as the boat you're in. The distance between you and the island will grow as the time goes by. There will be times when you'll attempt to go back, but the only direction your boat is capable to take is the one forward.

The Time Collection was inspired by the most precious and yet the most underrated element of the human existence: Yes, time itself! With the hand blown glass that's the shape of a sandglass, the lamp combines light with colors in a very impressive way. Bringing a luxurious scene into your interior, Time Collection will light the time you spend with your loved ones.

Time stands still when you make every second worth.

And it hops when you're looking the other way. Have time? Well, have the time of your life.

The glass and the cable comes with any color of your choice