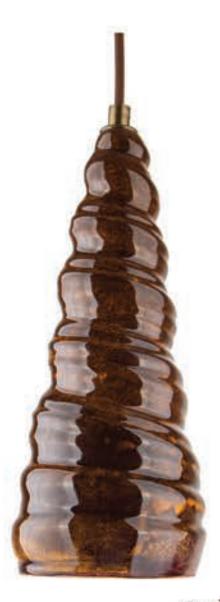

## qua

Water contains all of the magic on this planet, and it's the driving force behind all life.

Turritella seacones are a type of seashell with a cone-like shape characterized by their intricate spiral patterns. With the Aqua series, we take a shot at recasting these perfect forms under the sea and on the shore.

Aqua brings the beauty of the natural world into your spaces. It is an absolute pendant lamp that spreads direct light and is also an excellent final touch for your dining or bar table.