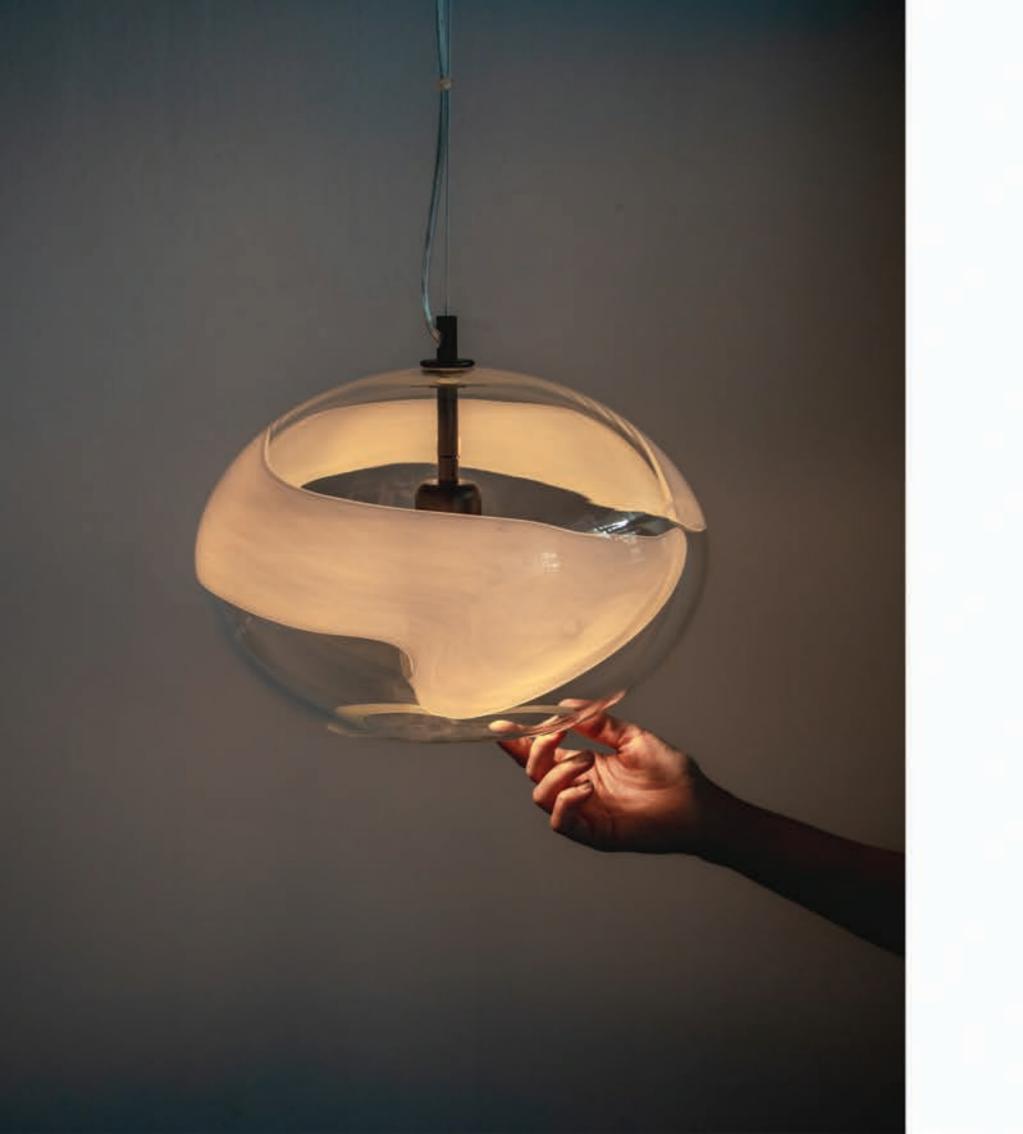

The Time Collection was inspired by the most precious and yet the most underrated element of the human existence: Yes, time itself! With the hand blown glass that's the shape of a sandglass, the lamp combines light with colors in a very impressive way. Bringing a luxurious scene into your interior, Time Collection will light the time you spend with your loved ones.

Time stands still when you make every second worth.

And it hops when you're looking the other way. Have time? Well, have the time of your life.

The glass and the cable comes with any color of your choice