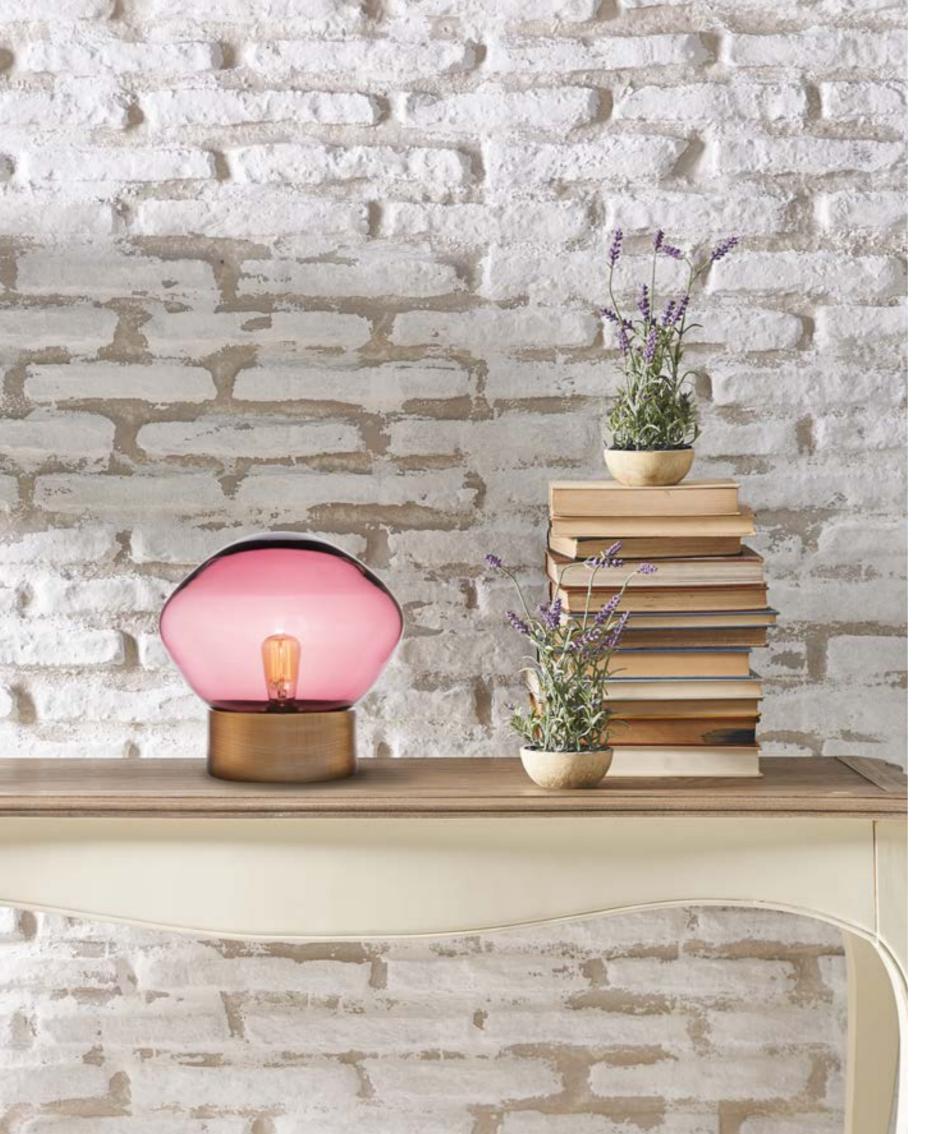

moi32pamor

My name is Moi. I'm emotionally and intellectually independent. I don't need any outside help in satisfying my needs. I have a solid flexible self and I have my own sense of personal stability and values. I don't always have to be right; I always treat myself right even when I'm wrong. I'm light and guess what, I'm lit. And I'm my best friend.

I'm the harmony of different colors and wood going hand in hand together. Whether I'm top of a table as a decorative and functional object, or hung down the ceiling as a pendant, I have the most accurate sense of balance and I like to show it. I make light warmer with my colors.

I, Moi, am a gift from you to yourself.

Item ID moi29t
Type Table

Material Hand blown glass
Dimensions Dia 29cm x H 23cm

Weight 2,5kg
Light source E27 max 75W

1, Moi, am a gift from you to yourself.

Hand blown glass Dia 29cm x H 23cm / Dia 20cm x H 17cm