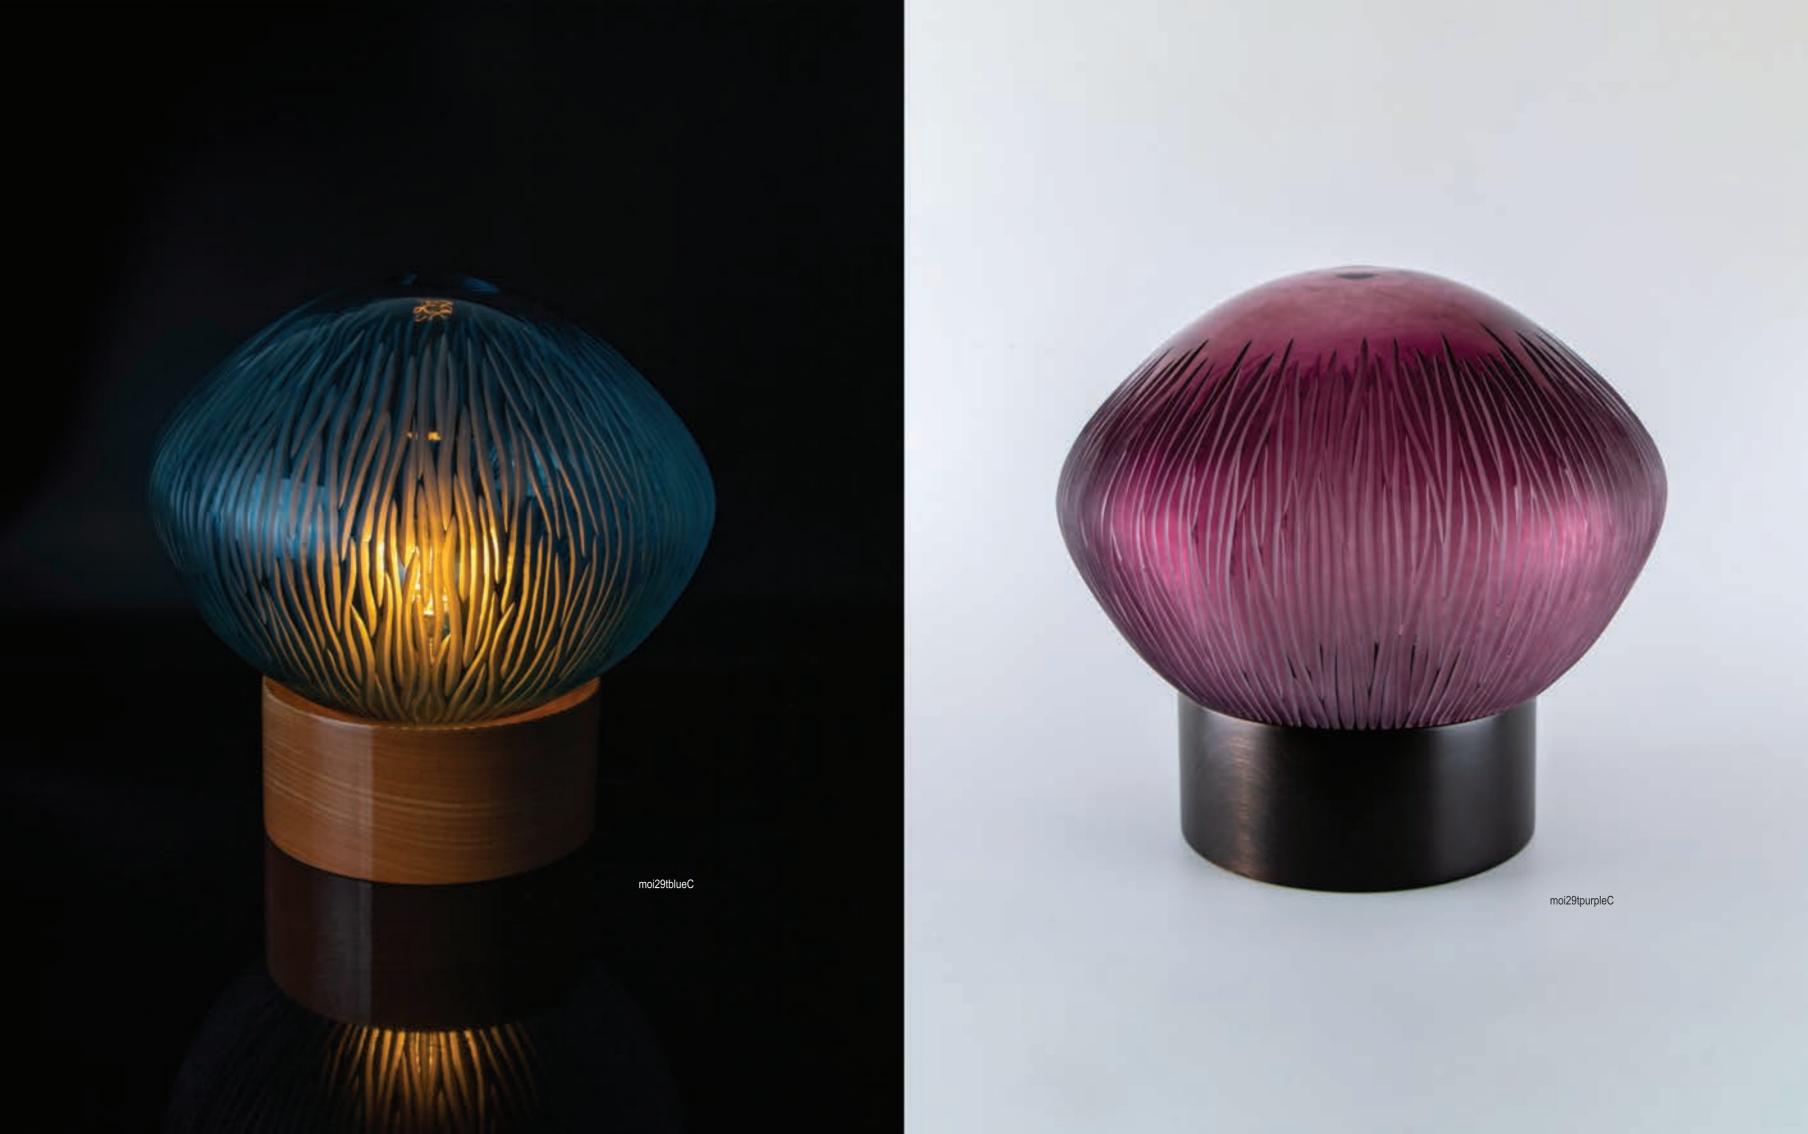

moi32pamor

My name is Moi. I'm emotionally and intellectually independent. I don't need any outside help in satisfying my needs. I have a solid flexible self and I have my own sense of personal stability and values. I don't always have to be right; I always treat myself right even when I'm wrong. I'm light and guess what, I'm lit. And I'm my best friend.

I'm the harmony of different colors and wood going hand in hand together. Whether I'm top of a table as a decorative and functional object, or hung down the ceiling as a pendant, I have the most accurate sense of balance and I like to show it. I make light warmer with my colors.

I, Moi, am a gift from you to yourself.

Item ID moi29t
Type Table

Material Hand blown glass
Dimensions Dia 29cm x H 23cm

Weight 2,5kg
Light source E27 max 75W

1, Moi, am a gift from you to yourself.

Hand blown glass Dia 29cm x H 23cm / Dia 20cm x H 17cm

2,5kg / 1,5kg E27 max 75W