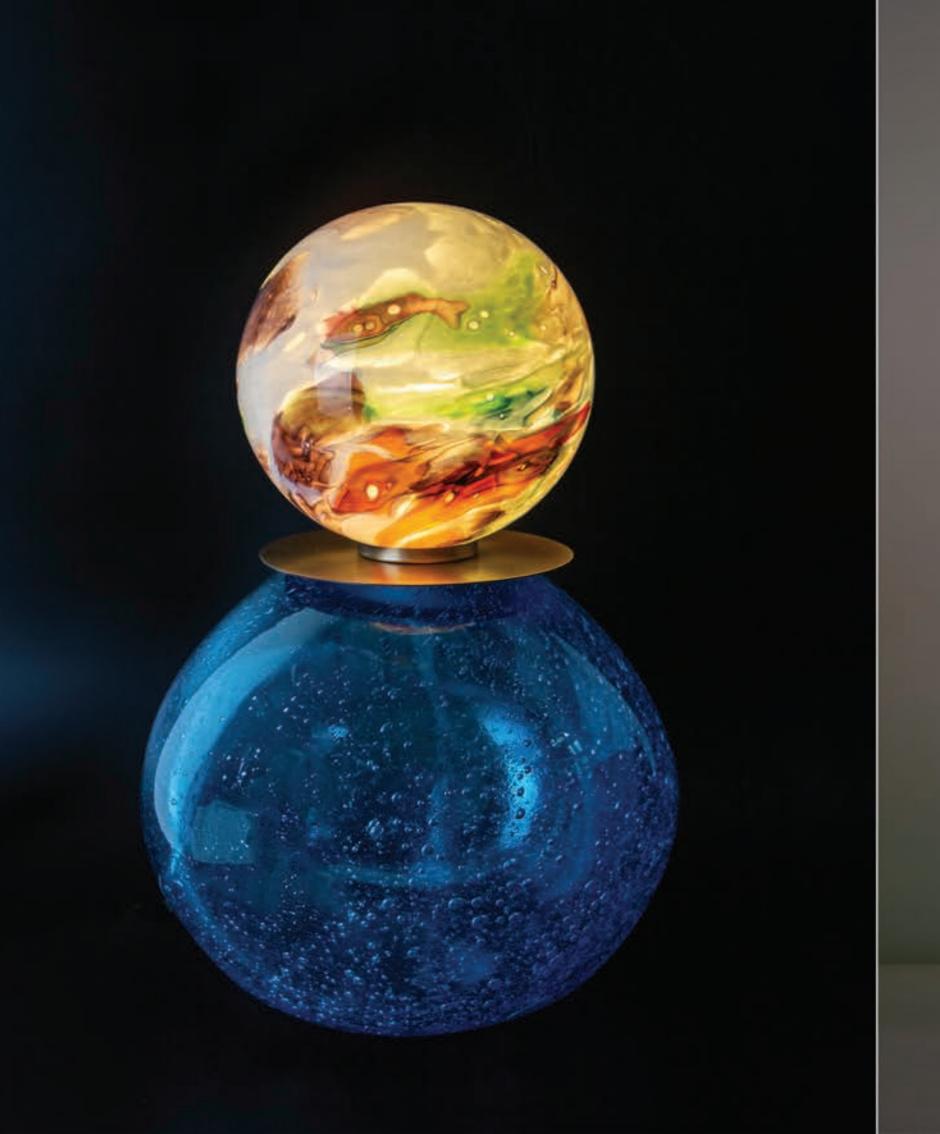

### oul

In the depths of every creation lies a soul, unique and vibrant. The Soul collection elegantly captures this essence; each piece embodies a distinct character, shape, and hue. These luminous beings are born from the meticulous fusion of molten glass, forming a harmonious whole. Their amorphous forms evoke diverse human silhouettes, resonating with the vitality of life.

As you gaze upon the Soul collection, you feel a connection—a shared vivacity that transcends the physical. Each light tells a story, a journey of creation and transformation, echoing the myriad energies that shape our world. Illuminate your space with the Soul collection and embrace the spirit within.

Item ID
Type
Material
Dimensions
Weight
Light source

soul20t Table lamp Hand blown glass-Dia 20 cm h:33 cm 3,0 kg G9 LED

We all seek for mountains to climb, oceans to cross and castles to conquer. In search of a new quest, we need our own paths to follow. What if the path you're walking is just a part of a many pathed puzzle maze to entice and confuse you? What if the road you're taking faces you with brick walls? What if there are demons to battle? What if all your candles are burnt out? What if you feel like you're in a constant state of moving nowhere? Will you be afraid like you're a random, ordinary visitor, or will you be a devoted adventurer who unquestionably needs to and must find the way out?