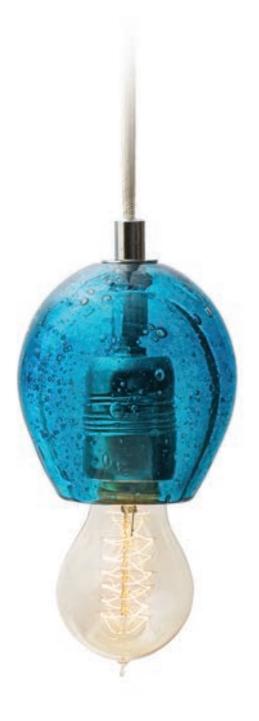

The Time Collection was inspired by the most precious and yet the most underrated element of the human existence: Yes, time itself! With the hand blown glass that's the shape of a sandglass, the lamp combines light with colors in a very impressive way. Bringing a luxurious scene into your interior, Time Collection will light the time you spend with your loved ones.

Time stands still when you make every second worth.

And it hops when you're looking the other way. Have time? Well, have the time of your life.

The glass and the cable comes with any color of your choice

7

Item ID
Type
Material
Dimensions
Weight
Light source

time 17p Pendant Hand blown glass Dia 17cm x H 37cm 1,5 kg E27 max 75W

time17pblueS

Somewhere in a cozy spot around mulberry trees, a moth is laying hundreds of eggs now. Soon, tiny caterpillars will hatch out of their eggs and will live by mulberry leaves until they get bigger. Then they will spin cocoons of silk threads around themselves, patiently, yet so quickly. There inside their white shiny house, they will turn themselves into moths again. What a way to transform!