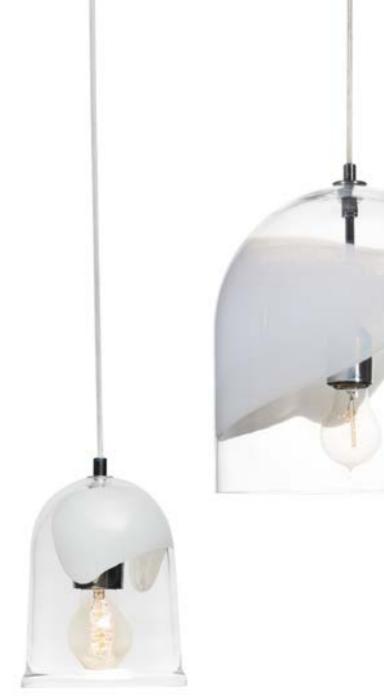

The Time Collection was inspired by the most precious and yet the most underrated element of the human existence: Yes, time itself! With the hand blown glass that's the shape of a sandglass, the lamp combines light with colors in a very impressive way. Bringing a luxurious scene into your interior, Time Collection will light the time you spend with your loved ones.

Time stands still when you make every second worth.

And it hops when you're looking the other way. Have time? Well, have the time of your life.

The glass and the cable comes with any color of your choice