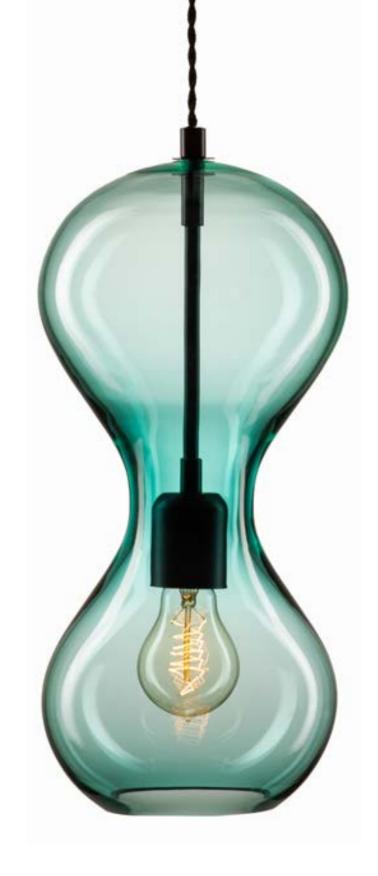

The Time Collection was inspired by the most precious and yet the most underrated element of the human existence: Yes, time itself! With the hand blown glass that's the shape of a sandglass, the lamp combines light with colors in a very impressive way. Bringing a luxurious scene into your interior, Time Collection will light the time you spend with your loved ones.

Time stands still when you make every second worth.

And it hops when you're looking the other way. Have time? Well, have the time of your life.

The glass and the cable comes with any color of your choice

7

Item ID
Type
Material
Dimensions
Weight
Light source

time 17p Pendant Hand blown glass Dia 17cm x H 37cm 1,5 kg E27 max 75W

time17pblueS

Somewhere in a cozy spot around mulberry trees, a moth is laying hundreds of eggs now. Soon, tiny caterpillars will hatch out of their eggs and will live by mulberry leaves until they get bigger. Then they will spin cocoons of silk threads around themselves, patiently, yet so quickly. There inside their white shiny house, they will turn themselves into moths again. What a way to transform!