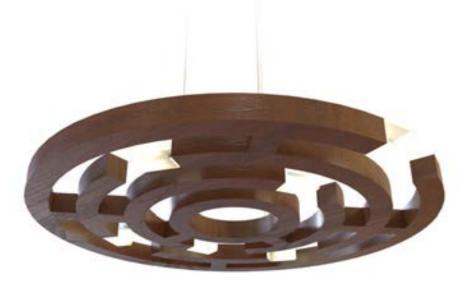

Searching for the answers to these questions led us to the creation of Maze. We were deeply inspired by that symbolic and ceremonial pathway of labyrinths while we were thinking of our daily and seasonal cycles in life and death. We used glass and wood together, and a series of LEDs for the illumination. Its form and shape can change to many geometrical figures and its size can be extended or downscaled. Changes and adaptations to your space at your request is always possible - just let us know.

Get into the Maze. Follow the unknown, take the chance; find the light.

maze58p

Let into the Maze. Follow the unknown, take the chance; find the light

ID mo

erial Natural wood / plywood

/eight 2,0kg ght source Power LED