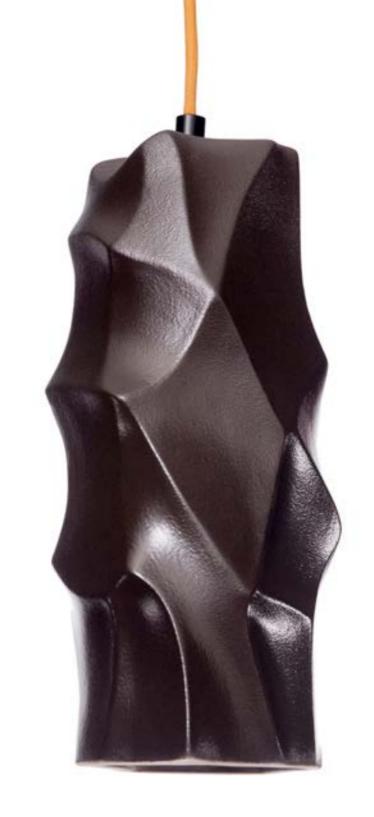

## Rock

An iceberg that allows you to see more than its tip, an uncut crystal that amazes you with its imperfect beauty, a solid craggy mountain that gives you chills to even look at it...

This organic and all handmade piece of beauty is made out of pure curiosity. Coming in different shapes and sizes, every piece is a statement of solitary. It is an absolute pendant, made of ceramic, that spreads direct light and also an excellent final touch for your dining or bar table. Even when it's off, it makes a futuristic articulation because it looks as if it's suspended in the air.

Rock can be combined with other pieces in the series.

Feel the glory of an abrupt change in your living space with Rock.

Feel the glory of an abrupt change in your living space with Rock.

 Item ID
 rock 10p

 Type
 Pendant

 Material
 Ceramic

 Dimensions
 10cm x 10cm x 34cm

Veight 1,0kg ght source E27 max 75W