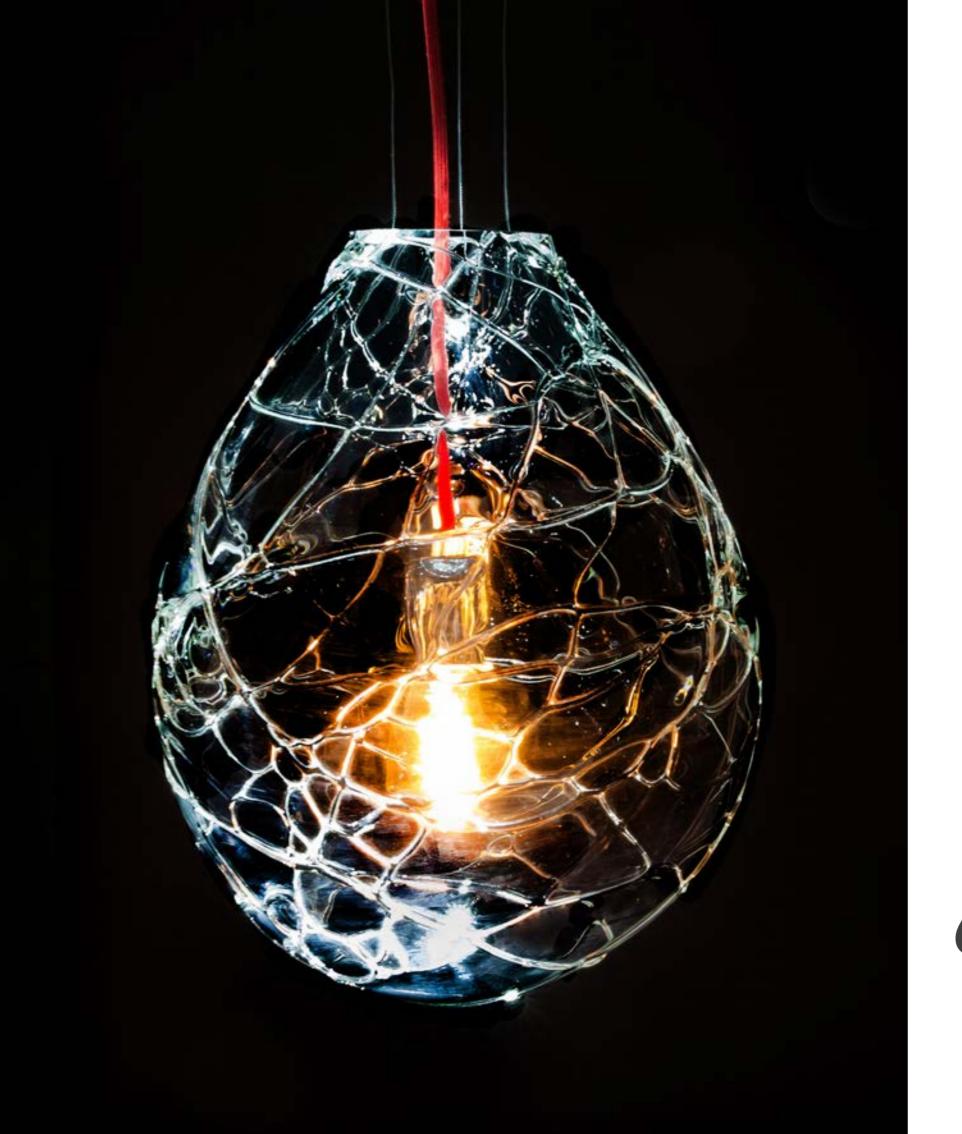

For the Cocoon collection, we're inspired from this series of miracles that the nature made possible. Looking up to the artisan silk worm spinning its silk so neatly and finely, we winded hot liquid glass around hand blown glass as it was a thin knit yarn. Once cold, we put a clear light bulb into this timeless figure of a shiny solid cocoon, so that this original pattern will cast spectacular effects on walls and ceilings.

So here's to transformation and to those who are brave enough to reborn!

28 20

Item ID
Type
Material
Dimensions
Weight
Light source

cocoon28p / cocoon20p
Pendant
Artistic hand blown glass
Dia 28cm x H 40cm / Dia 20cm x H 60cm
3,5kg / 3,0kg
E27 max 75W