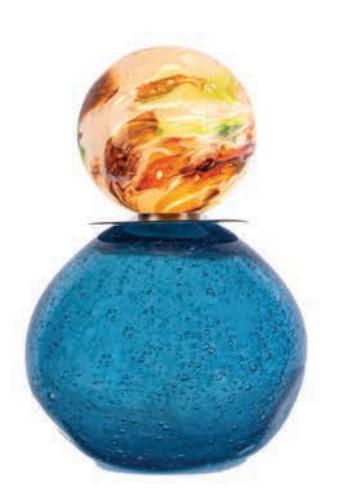

### oul

In the depths of every creation lies a soul, unique and vibrant. The Soul collection elegantly captures this essence; each piece embodies a distinct character, shape, and hue. These luminous beings are born from the meticulous fusion of molten glass, forming a harmonious whole. Their amorphous forms evoke diverse human silhouettes, resonating with the vitality of life.

As you gaze upon the Soul collection, you feel a connection—a shared vivacity that transcends the physical. Each light tells a story, a journey of creation and transformation, echoing the myriad energies that shape our world. Illuminate your space with the Soul collection and embrace the spirit within.

Item ID
Type
Material
Dimensions
Weight
Light source

soul20t Table lamp Hand blown glass-Dia 20 cm h:33 cm 3,0 kg G9 LED

We all seek for mountains to climb, oceans to cross and castles to conquer. In search of a new quest, we need our own paths to follow. What if the path you're walking is just a part of a many pathed puzzle maze to entice and confuse you? What if the road you're taking faces you with brick walls? What if there are demons to battle? What if all your candles are burnt out? What if you feel like you're in a constant state of moving nowhere? Will you be afraid like you're a random, ordinary visitor, or will you be a devoted adventurer who unquestionably needs to and must find the way out?