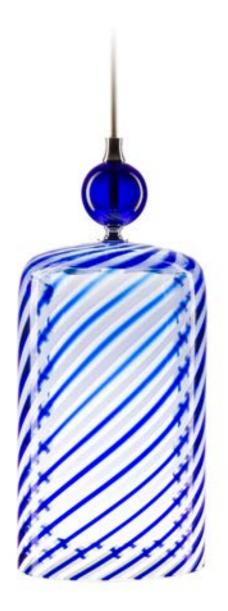

#### E у е

In the late 18th Century, the ingenious craftsmen of the Turkish glaziery art in Beykoz started using the opal glass technique and took it a step further. They used colored sticks of glass that are bound with the body of another glass and the style by the name Çeşm-i Bülbül came into existence. Meaning 'the eye of the nightingale', Çeşm-i Bülbül was inspired by the little dot that uniforms the blue spirals on the glass.

We took this traditional technique, reinterpreted it for a more contemporary look and we designed the Eye series. This series is a statement of the harmony between the past and the present. While it connects different eras together with its look, it also gives you the comforting feeling of a modern pendant.

The effort and time spent in the making of this series is still as notable as it is in the making of the classic Çeşm-i Bülbül. It also still creates that optical and hypnotic look. When it's off, you may feel like you're a member of a renowned dynasty. And when the blue and white unites with light, that calls for a celebration!

All styles in Eye series can go hand in hand and light up your space gracefully.

Item ID
Type
Material

Material
Dimensions
Weight

Light source

Pendant
Hand blown glass
Dia 17cm x H 30cm / Dia 17cm x H 22cm
4,0kg / 3,5kg
E27 max 75W