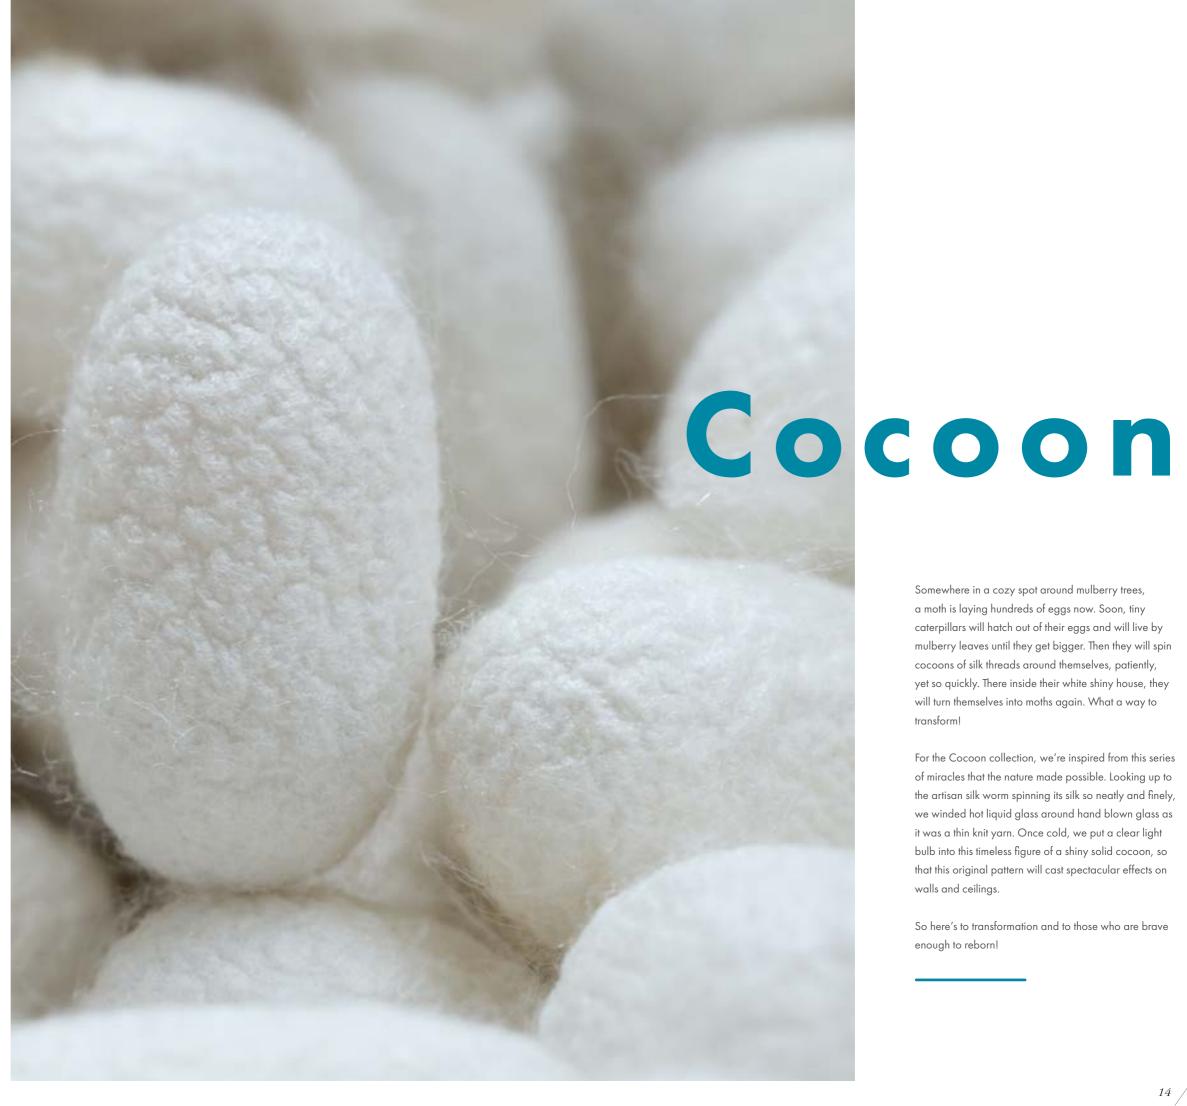

7

Item ID
Type
Material
Dimensions
Weight
Light source

time 17p Pendant Hand blown glass Dia 17cm x H 37cm 1,5 kg E27 max 75W

time17pblueS

Somewhere in a cozy spot around mulberry trees, a moth is laying hundreds of eggs now. Soon, tiny caterpillars will hatch out of their eggs and will live by mulberry leaves until they get bigger. Then they will spin cocoons of silk threads around themselves, patiently, yet so quickly. There inside their white shiny house, they will turn themselves into moths again. What a way to transform!

For the Cocoon collection, we're inspired from this series of miracles that the nature made possible. Looking up to the artisan silk worm spinning its silk so neatly and finely, we winded hot liquid glass around hand blown glass as it was a thin knit yarn. Once cold, we put a clear light bulb into this timeless figure of a shiny solid cocoon, so that this original pattern will cast spectacular effects on walls and ceilings.

So here's to transformation and to those who are brave enough to reborn!

28 20

Item ID
Type
Material
Dimensions
Weight
Light source

cocoon28p / cocoon20p
Pendant
Artistic hand blown glass
Dia 28cm x H 40cm / Dia 20cm x H 60cm
3,5kg / 3,0kg
E27 max 75W