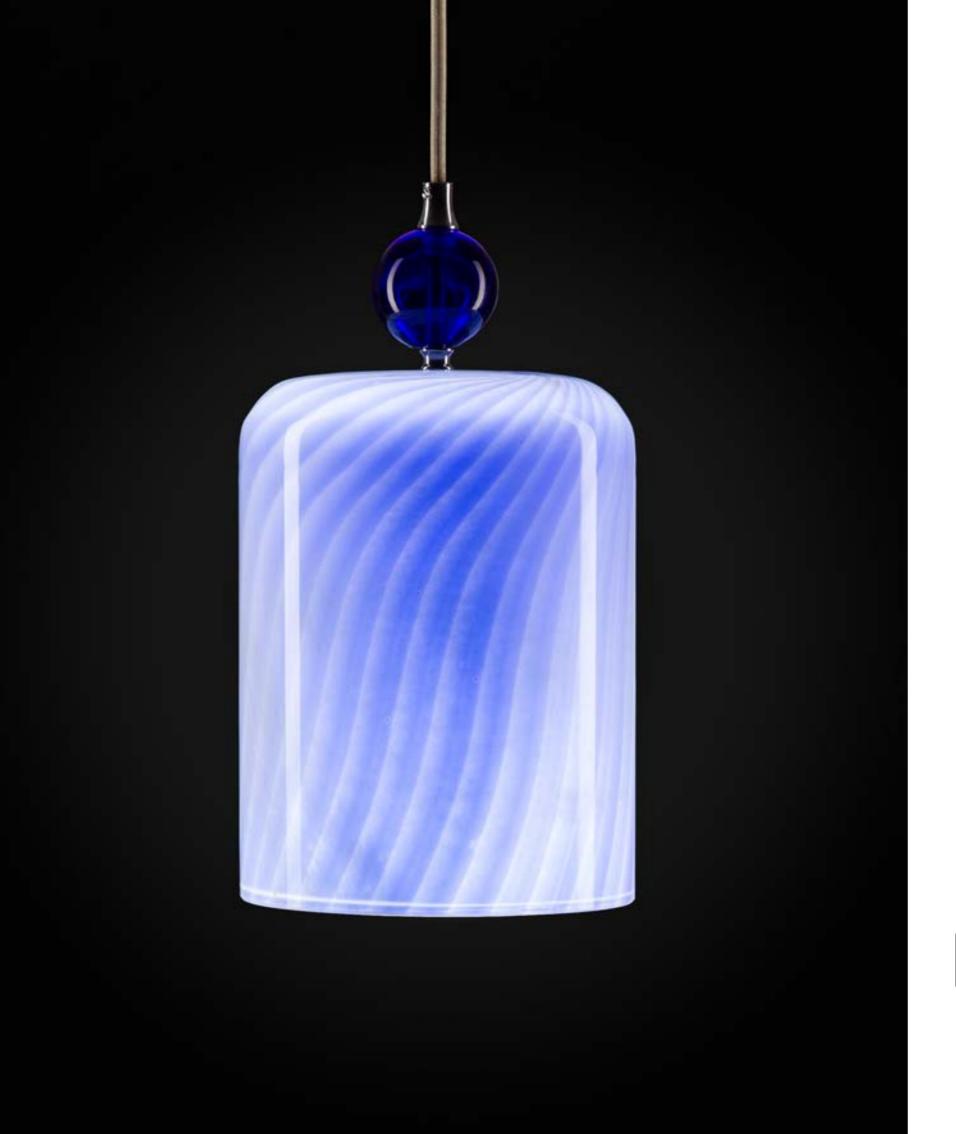

#### E у е

In the late 18th Century, the ingenious craftsmen of the Turkish glaziery art in Beykoz started using the opal glass technique and took it a step further. They used colored sticks of glass that are bound with the body of another glass and the style by the name Çeşm-i Bülbül came into existence. Meaning 'the eye of the nightingale', Çeşm-i Bülbül was inspired by the little dot that uniforms the blue spirals on the glass.

We took this traditional technique, reinterpreted it for a more contemporary look and we designed the Eye series. This series is a statement of the harmony between the past and the present. While it connects different eras together with its look, it also gives you the comforting feeling of a modern pendant.

The effort and time spent in the making of this series is still as notable as it is in the making of the classic Çeşm-i Bülbül. It also still creates that optical and hypnotic look. When it's off, you may feel like you're a member of a renowned dynasty. And when the blue and white unites with light, that calls for a celebration!

All styles in Eye series can go hand in hand and light up your space gracefully.

Item ID
Type
Material

Material
Dimensions
Weight

Light source

Pendant
Hand blown glass
Dia 17cm x H 30cm / Dia 17cm x H 22cm
4,0kg / 3,5kg
E27 max 75W

eye 17p / eye 17p-white