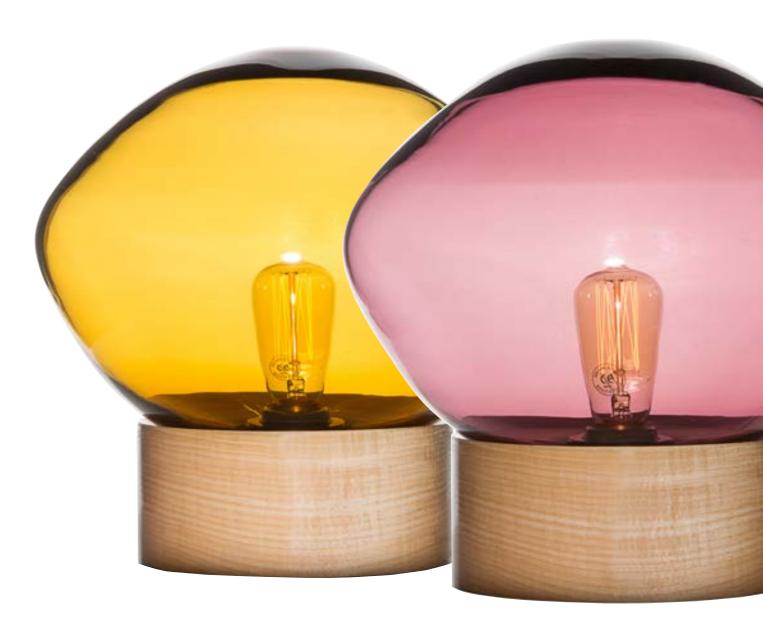

moi32pamor

My name is Moi. I'm emotionally and intellectually independent. I don't need any outside help in satisfying my needs. I have a solid flexible self and I have my own sense of personal stability and values. I don't always have to be right; I always treat myself right even when I'm wrong. I'm light and guess what, I'm lit. And I'm my best friend.

I'm the harmony of different colors and wood going hand in hand together. Whether I'm top of a table as a decorative and functional object, or hung down the ceiling as a pendant, I have the most accurate sense of balance and I like to show it. I make light warmer with my colors.

I, Moi, am a gift from you to yourself.

Item ID moi29t
Type Table

Material Hand blown glass
Dimensions Dia 29cm x H 23cm

Weight 2,5kg
Light source E27 max 75W

1, Moi, am a gift from you to yourself.

Hand blown glass Dia 29cm x H 23cm / Dia 20cm x H 17cm

2,5kg / 1,5kg E27 max 75W