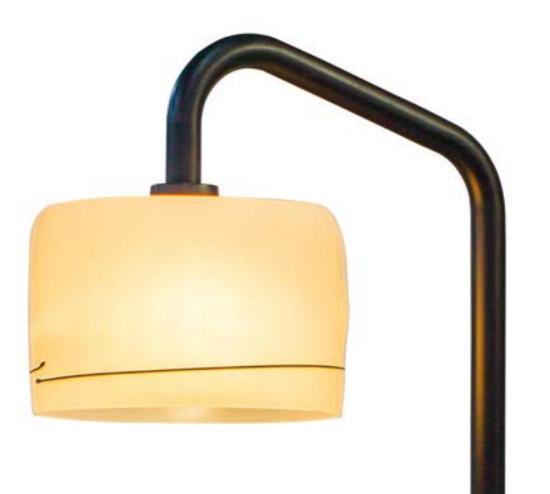

The Time Collection was inspired by the most precious and yet the most underrated element of the human existence: Yes, time itself! With the hand blown glass that's the shape of a sandglass, the lamp combines light with colors in a very impressive way. Bringing a luxurious scene into your interior, Time Collection will light the time you spend with your loved ones.

Time stands still when you make every second worth.

And it hops when you're looking the other way. Have time? Well, have the time of your life.

The glass and the cable comes with any color of your choice

7

Item ID
Type
Material
Dimensions
Weight
Light source

time 17p Pendant Hand blown glass Dia 17cm x H 37cm 1,5 kg E27 max 75W

time17pblueS

Somewhere in a cozy spot around mulberry trees, a moth is laying hundreds of eggs now. Soon, tiny caterpillars will hatch out of their eggs and will live by mulberry leaves until they get bigger. Then they will spin cocoons of silk threads around themselves, patiently, yet so quickly. There inside their white shiny house, they will turn themselves into moths again. What a way to transform!