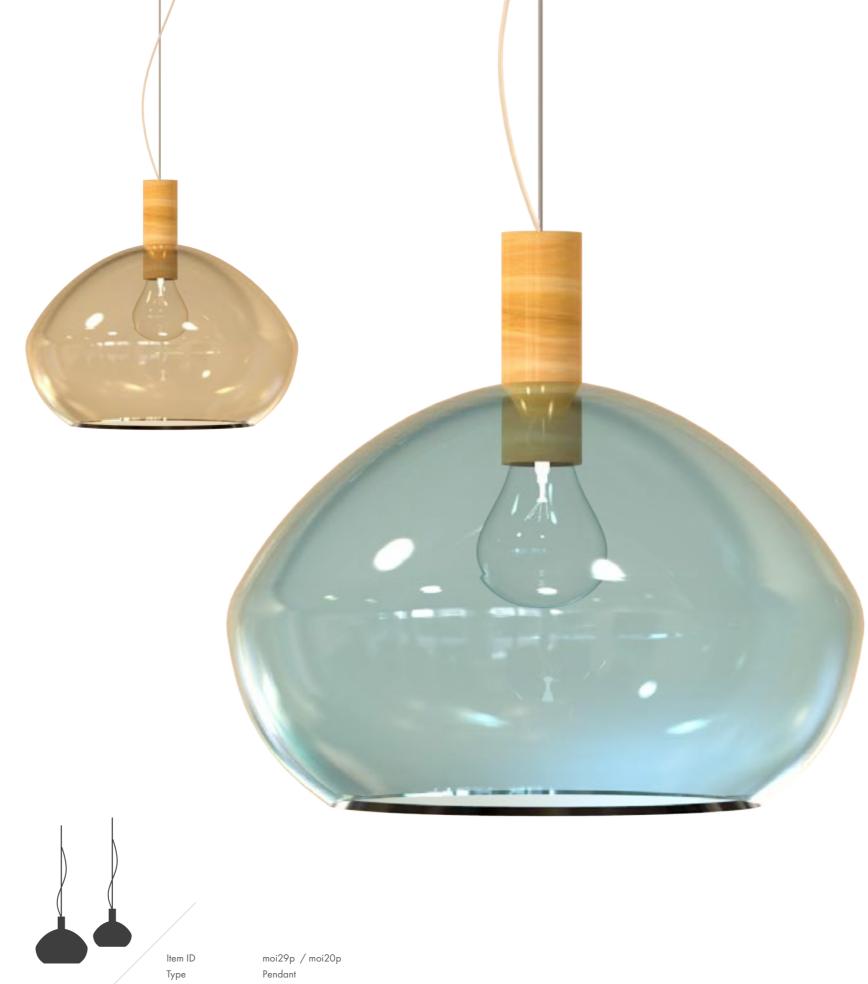

ectually independent. I don't need any outside help in satisfying my needs. I have a solid flexible self and I have my own sense of personal stability and values. I don't always have to be right; I always treat myself right even when I'm wrong. I'm light and guess what, I'm lit. And I'm my best friend.

I'm the harmony of different colors and wood going hand in hand together. Whether I'm top of a table as a decorative and functional object, or hung down the ceiling as a pendant, I have the most accurate sense of balance and I like to show it. I make light warmer with my colors.

I, Moi, am a gift from you to yourself.







Item ID moi29t
Type Table

Material Hand blown glass
Dimensions Dia 29cm x H 23cm

Weight 2,5kg
Light source E27 max 75W





1, Moi, am a gift from you to yourself.



Hand blown glass Dia 29cm x H 23cm / Dia 20cm x H 17cm

2,5kg / 1,5kg E27 max 75W





# Blement

Have you ever noticed how you feel when you're in your "element"? You're in your zone, you're where you're meant to be, you are the best version of yourself and no one can ever question your presence.

The Element Collection takes inspiration from the four essentials of life: Air, Fire, Water and Earth. These elements don't only represent the mother nature and science, but they also help build up our characters; giving life to the zestful zodiac. Well, how about a little touch of light upon them - to make the ultimate reflection of your very own self? All in their elements, these four portable hand blown lamps are a great gift both for yourself and your loved ones. They come in four differen