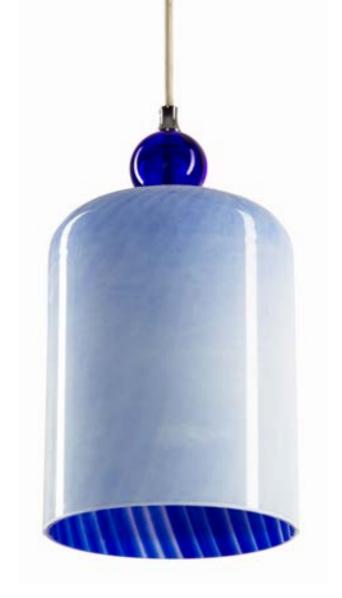

#### E у е

In the late 18th Century, the ingenious craftsmen of the Turkish glaziery art in Beykoz started using the opal glass technique and took it a step further. They used colored sticks of glass that are bound with the body of another glass and the style by the name Çeşm-i Bülbül came into existence. Meaning 'the eye of the nightingale', Çeşm-i Bülbül was inspired by the little dot that uniforms the blue spirals on the glass.

We took this traditional technique, reinterpreted it for a more contemporary look and we designed the Eye series. This series is a statement of the harmony between the past and the present. While it connects different eras together with its look, it also gives you the comforting feeling of a modern pendant.

The effort and time spent in the making of this series is still as notable as it is in the making of the classic Çeşm-i Bülbül. It also still creates that optical and hypnotic look. When it's off, you may feel like you're a member of a renowned dynasty. And when the blue and white unites with light, that calls for a celebration!

All styles in Eye series can go hand in hand and light up your space gracefully.

Item ID
Type
Material

Material
Dimensions
Weight

Light source

Pendant
Hand blown glass
Dia 17cm x H 30cm / Dia 17cm x H 22cm
4,0kg / 3,5kg
E27 max 75W

eye 17p / eye 17p-white