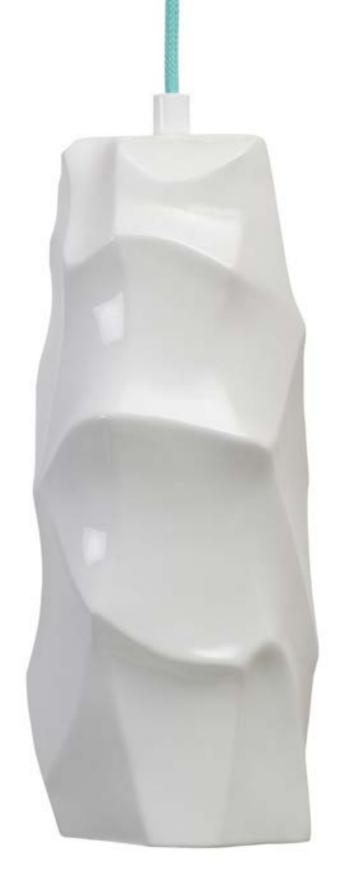

## Rock

An iceberg that allows you to see more than its tip, an uncut crystal that amazes you with its imperfect beauty, a solid craggy mountain that gives you chills to even look at it...

This organic and all handmade piece of beauty is made out of pure curiosity. Coming in different shapes and sizes, every piece is a statement of solitary. It is an absolute pendant, made of ceramic, that spreads direct light and also an excellent final touch for your dining or bar table. Even when it's off, it makes a futuristic articulation because it looks as if it's suspended in the air.

Rock can be combined with other pieces in the series.

Feel the glory of an abrupt change in your living space with Rock.

Feel the glory of an abrupt change in your living space with Rock.

 Item ID
 rock 10p

 Type
 Pendant

 Material
 Ceramic

 Dimensions
 10cm x 10cm x 34cm

Veight 1,0kg ght source E27 max 75W