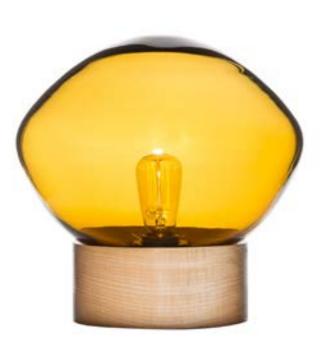

EARTH: The earth expresses the beginning and the end, being in close contact with the material world and the nature; knowing the complex patterns of its processes. Realistic, practical, adaptable, patient and reliable. Comes in sweet caramelized brown. Earth signs: Taurus, Virgo and Capricorn.

AIR: Air creates spaces and perspectives detached from the immediate experiences of the daily life. It's very transparent. It's nowhere to be found and yet it's everywhere; cannot be captured but still felt. Independent, fun, creative, objective, flexible, adaptable and a very good communicator. Comes in cloud cool grey. Air signs: Gemini, Libra and Aquarius.

FIRE: Fire is the energy that's generated of and for life; driving the whole world. It's the sun that heats and fertilizes the earth and it is the light that illuminates the heart and mind. Colorful, creative, courageous, optimist, vital, truthful and full of love. Comes in a fiery vivid red. Fire signs: Aries, Leo and Sagittarius.

WATER: Being the source of life, water symbolizes the constant movement and change. First slow and then fast, once light and suddenly heavy; it's full of mysteries and surprises. Very imaginative, deeply emotional, fertile, purifier, sometimes lunatic and always sensitive. Comes in ocean deep blue. Air signs: Cancer, Scorpio and Pisces.

Item ID element9p
Type Pendant
Material Artistic hand blown glass

Dimensions Dia 9cm x H 12cm
Weight 750gr
Light source E27 Halogen

asea2w

Asea is a wall piece Ceren Gürkan created while we dream in colors we borrow from the sea. Meaning 'seawards', Asea features wavy textures handcrafted one by one and met with the light like the sun meets the shore.