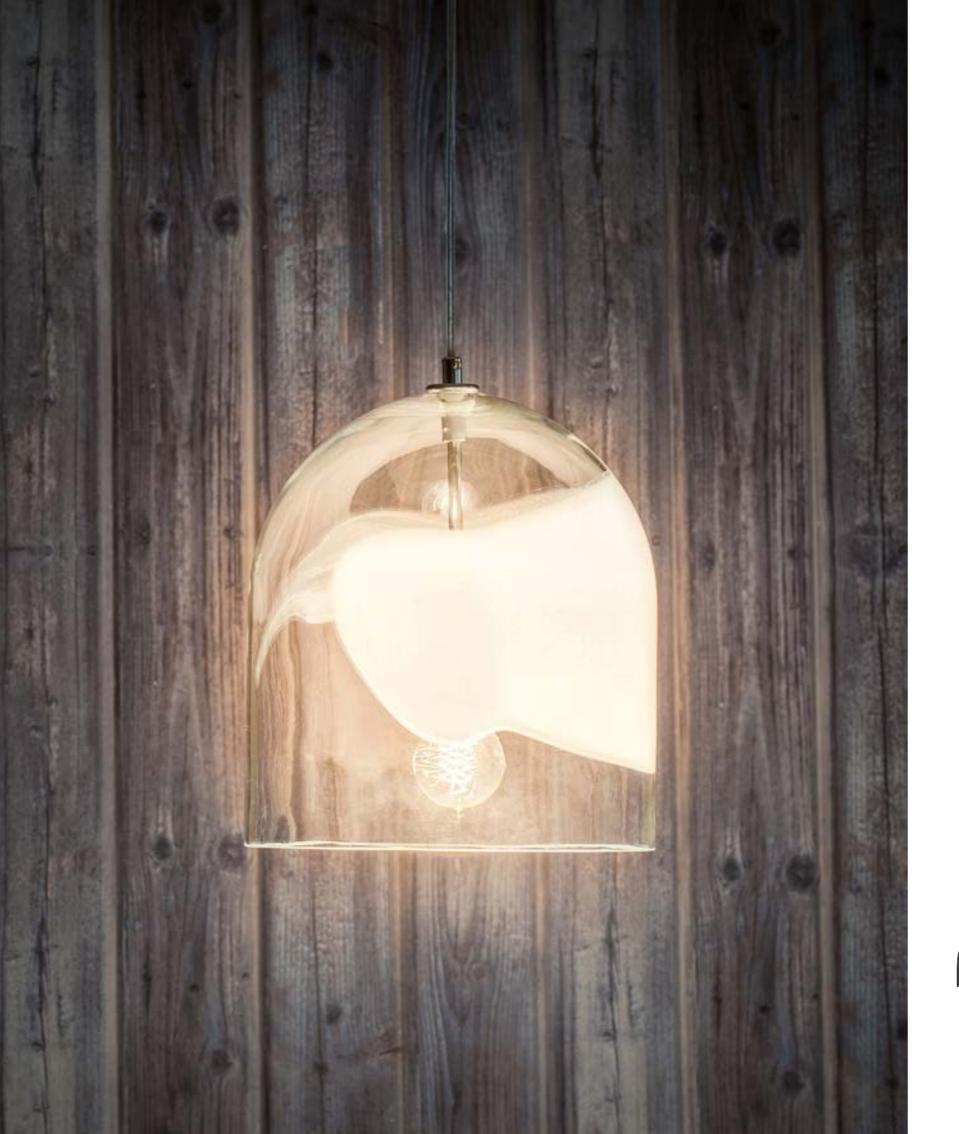

The Time Collection was inspired by the most precious and yet the most underrated element of the human existence: Yes, time itself! With the hand blown glass that's the shape of a sandglass, the lamp combines light with colors in a very impressive way. Bringing a luxurious scene into your interior, Time Collection will light the time you spend with your loved ones.

Time stands still when you make every second worth.

And it hops when you're looking the other way. Have time? Well, have the time of your life.

The glass and the cable comes with any color of your choice