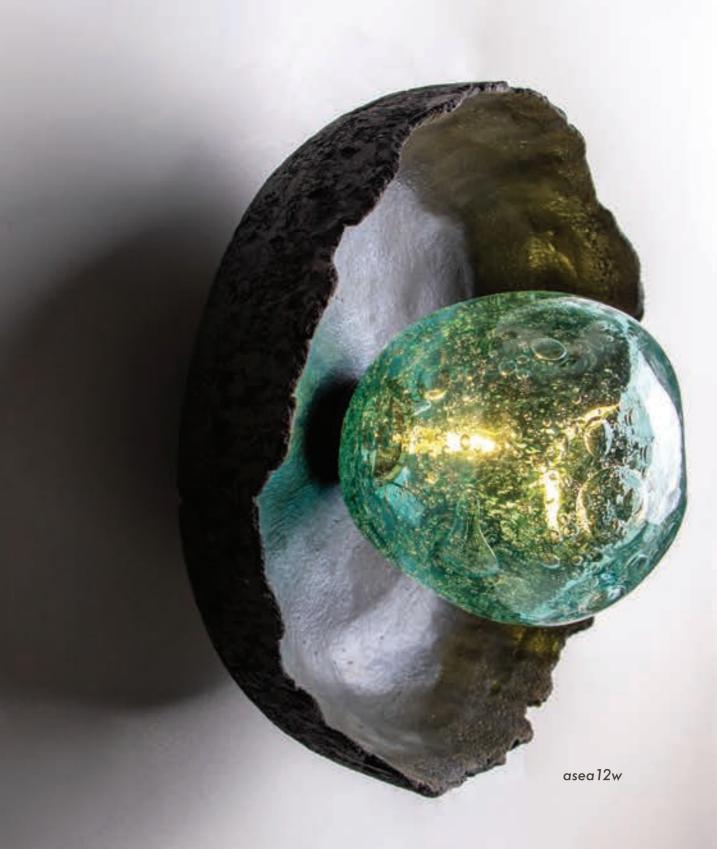

Item ID element9p
Type Pendant
Material Artistic hand blown glass

Dimensions Dia 9cm x H 12cm
Weight 750gr
Light source E27 Halogen

asea2w

Asea is a wall piece Ceren Gürkan created while we dream in colors we borrow from the sea. Meaning 'seawards', Asea features wavy textures handcrafted one by one and met with the light like the sun meets the shore.

The uniqueness of each Asea applique in the Ceren Gürkan Collection stems from their handmade nature.

Asea. Let the waves carry you.

Item ID Wallamp Туре

Stoneware porcelain - Metal - Handblown glass 25cm x 45 cm x 4 cm / Various Material

Dimensions

Weight 1,0 kg LED Light source