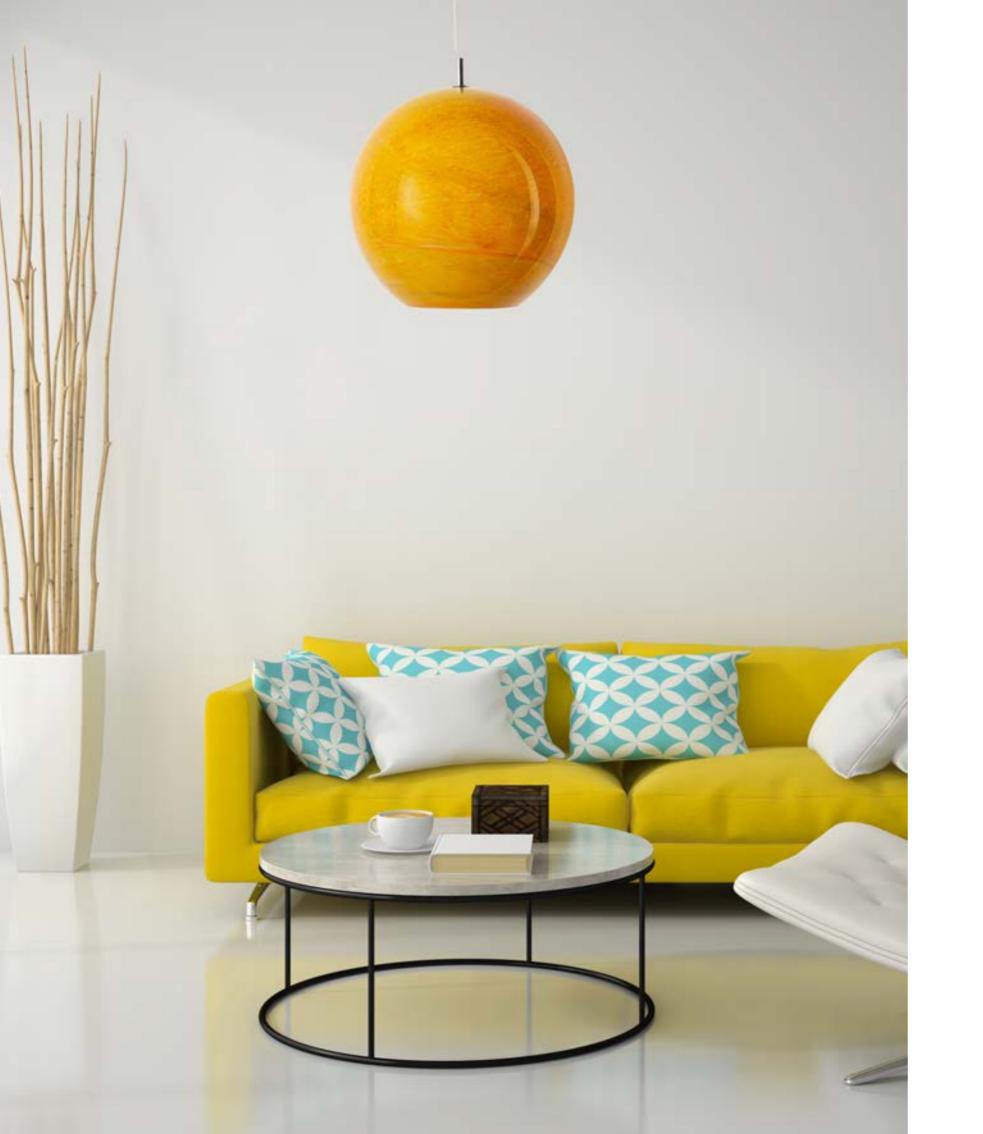

Make room for your own space.

Item ID
Type
Material
Dimensions
Weight
Light source

space25p / space35p Pendant Hand blown glass Dia 25cm / Dia 35cm 3,0kg / 3,5kg E27 max 75W

space25p / space35p

Hand blown glass Dia 25cm / Dia 35cm

space25p / space35p Pendant Hand blown glass Dia 25cm / Dia 35cm 3,0kg / 3,5kg E27 max 75W