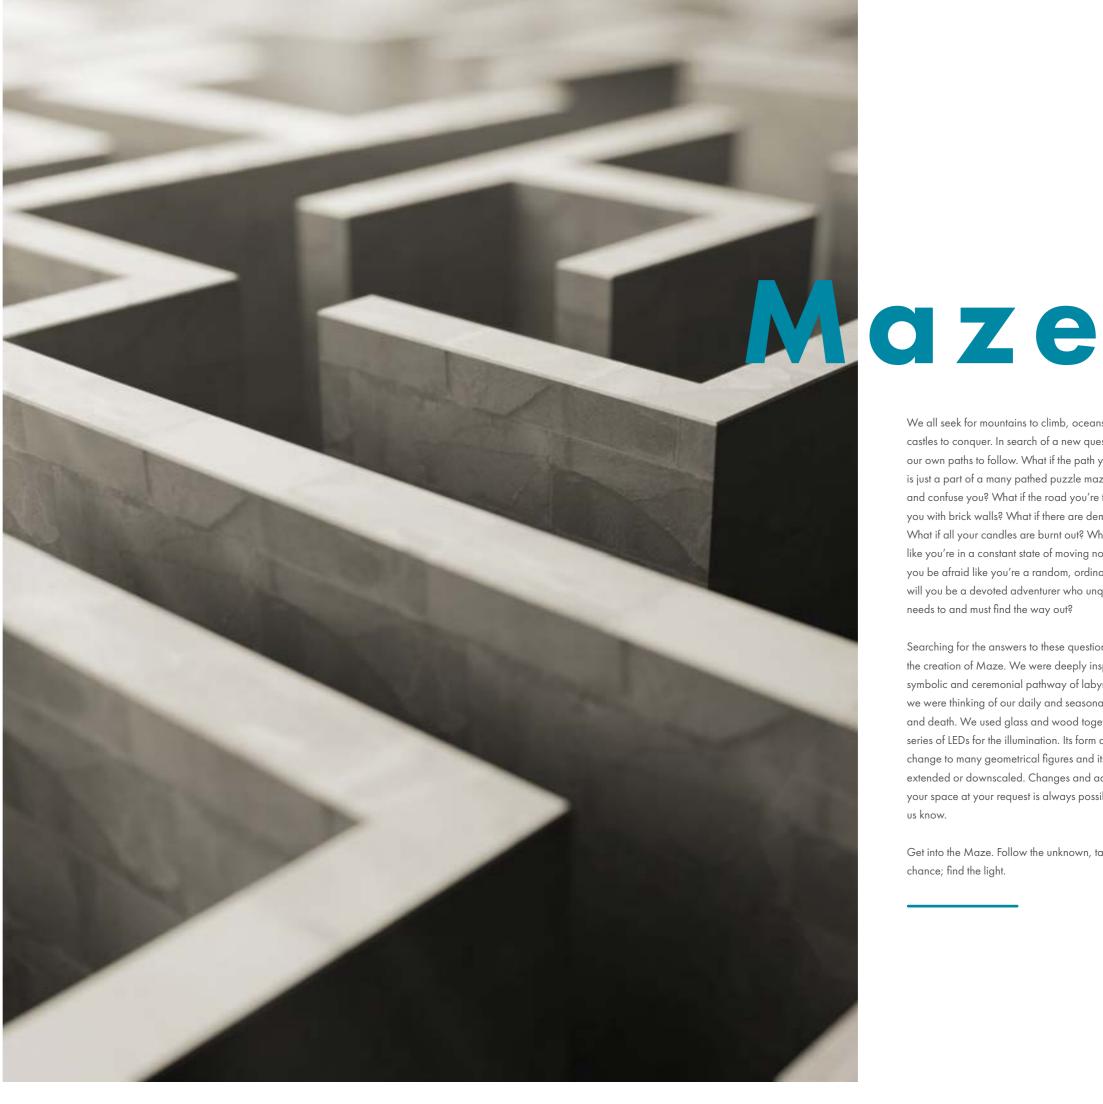

Item ID
Type
Material
Dimensions
Weight
Light source

soul20t Table lamp Hand blown glass-Dia 20 cm h:33 cm 3,0 kg G9 LED

We all seek for mountains to climb, oceans to cross and castles to conquer. In search of a new quest, we need our own paths to follow. What if the path you're walking is just a part of a many pathed puzzle maze to entice and confuse you? What if the road you're taking faces you with brick walls? What if there are demons to battle? What if all your candles are burnt out? What if you feel like you're in a constant state of moving nowhere? Will you be afraid like you're a random, ordinary visitor, or will you be a devoted adventurer who unquestionably needs to and must find the way out?

Searching for the answers to these questions led us to the creation of Maze. We were deeply inspired by that symbolic and ceremonial pathway of labyrinths while we were thinking of our daily and seasonal cycles in life and death. We used glass and wood together, and a series of LEDs for the illumination. Its form and shape can change to many geometrical figures and its size can be extended or downscaled. Changes and adaptations to your space at your request is always possible - just let us know.