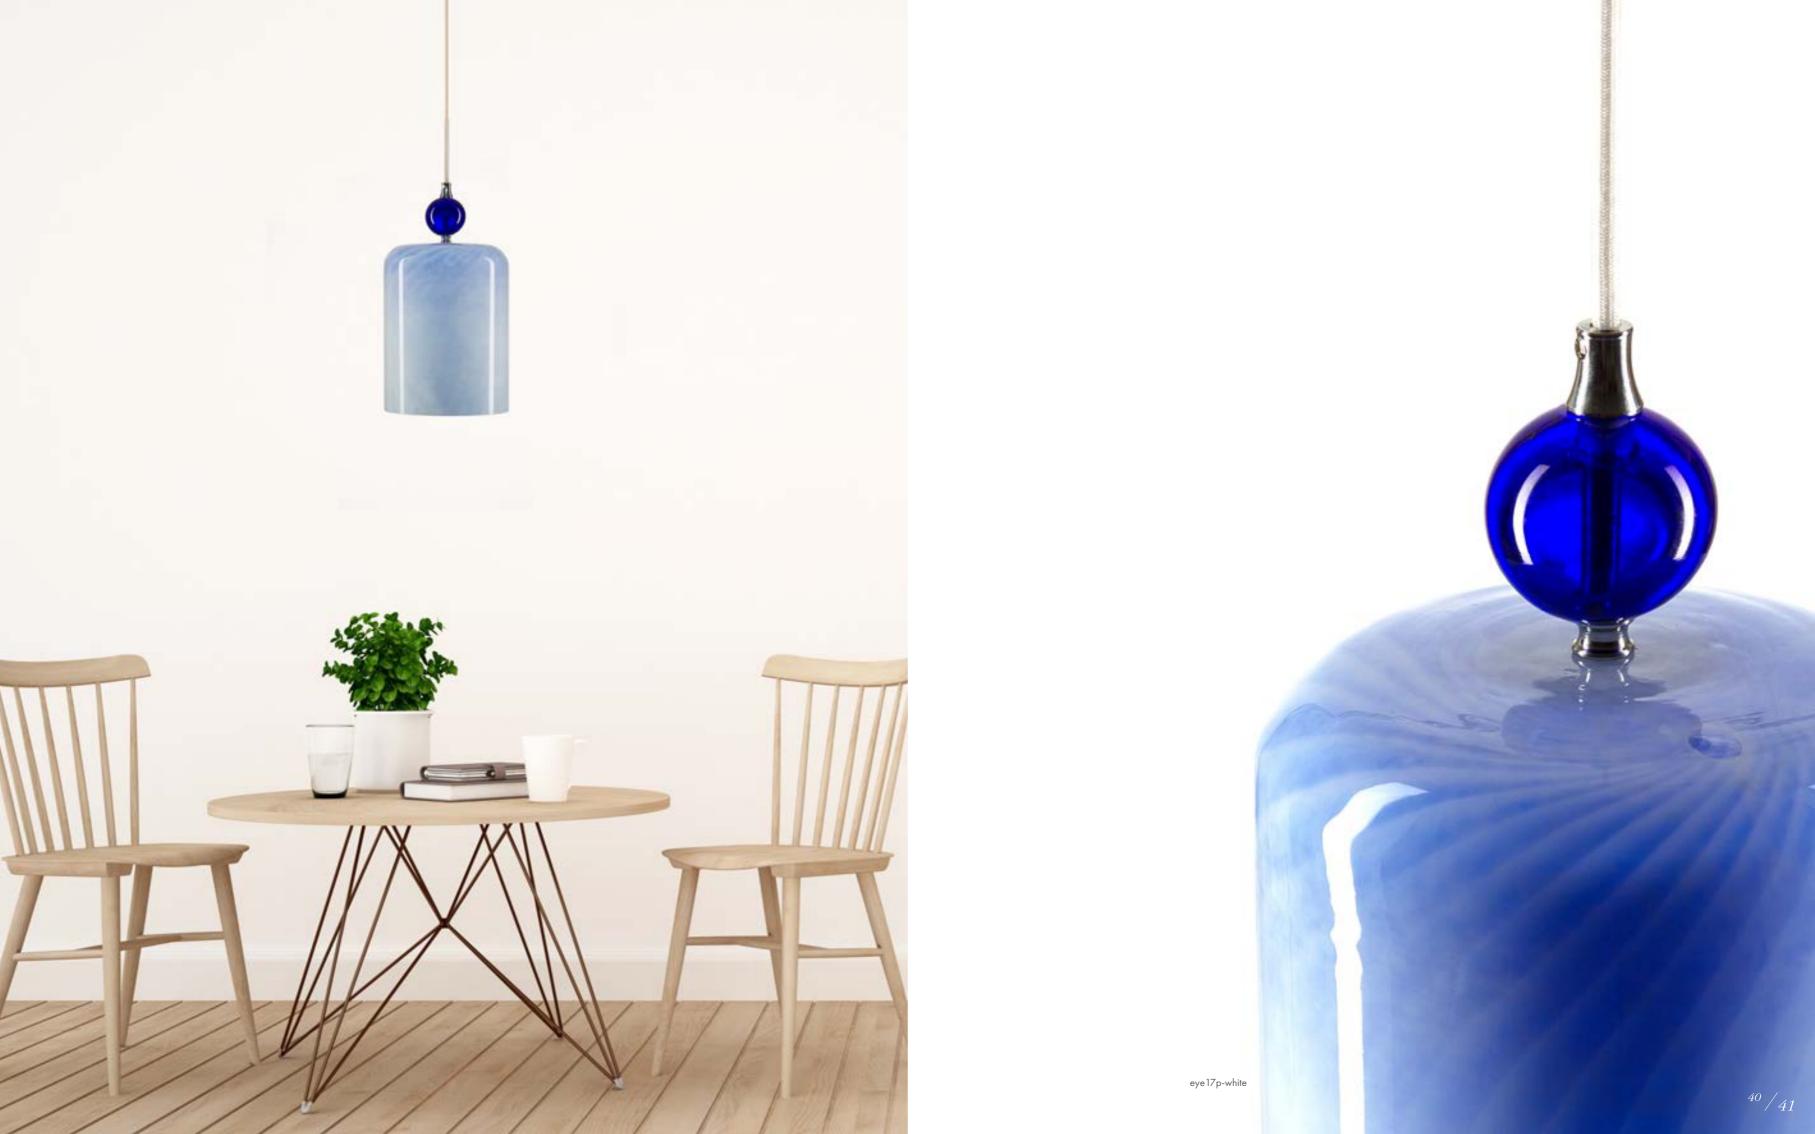

#### E у е

In the late 18th Century, the ingenious craftsmen of the Turkish glaziery art in Beykoz started using the opal glass technique and took it a step further. They used colored sticks of glass that are bound with the body of another glass and the style by the name Çeşm-i Bülbül came into existence. Meaning 'the eye of the nightingale', Çeşm-i Bülbül was inspired by the little dot that uniforms the blue spirals on the glass.

We took this traditional technique, reinterpreted it for a more contemporary look and we designed the Eye series. This series is a statement of the harmony between the past and the present. While it connects different eras together with its look, it also gives you the comforting feeling of a modern pendant.

The effort and time spent in the making of this series is still as notable as it is in the making of the classic Çeşm-i Bülbül. It also still creates that optical and hypnotic look. When it's off, you may feel like you're a member of a renowned dynasty. And when the blue and white unites with light, that calls for a celebration!

All styles in Eye series can go hand in hand and light up your space gracefully.

Item ID
Type
Material

Material
Dimensions
Weight

Light source

Pendant
Hand blown glass
Dia 17cm x H 30cm / Dia 17cm x H 22cm
4,0kg / 3,5kg
E27 max 75W

eye 17p / eye 17p-white