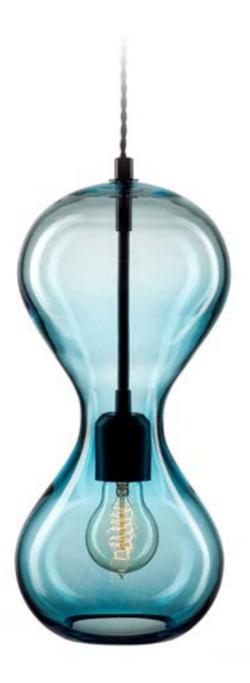

The Time Collection was inspired by the most precious and yet the most underrated element of the human existence: Yes, time itself! With the hand blown glass that's the shape of a sandglass, the lamp combines light with colors in a very impressive way. Bringing a luxurious scene into your interior, Time Collection will light the time you spend with your loved ones.

7

Item ID
Type
Material
Dimensions
Weight
Light source

time 17p Pendant Hand blown glass Dia 17cm x H 37cm 1,5 kg E27 max 75W

time17pblueS

Somewhere in a cozy spot around mulberry trees, a moth is laying hundreds of eggs now. Soon, tiny caterpillars will hatch out of their eggs and will live by mulberry leaves until they get bigger. Then they will spin cocoons of silk threads around themselves, patiently, yet so quickly. There inside their white shiny house, they will turn themselves into moths again. What a way to transform!