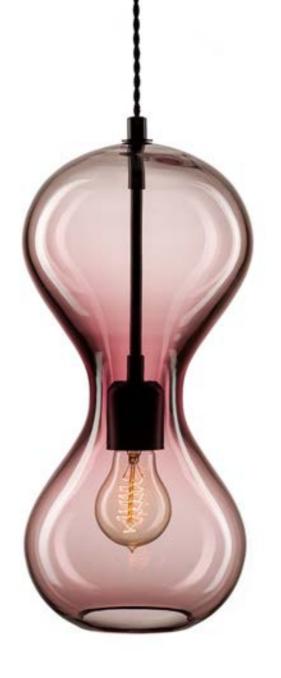

The Time Collection was inspired by the most precious and yet the most underrated element of the human existence: Yes, time itself! With the hand blown glass that's the shape of a sandglass, the lamp combines light with colors in a very impressive way. Bringing a luxurious scene into your interior, Time Collection will light the time you spend with your loved ones.

Time stands still when you make every second worth.

And it hops when you're looking the other way. Have time? Well, have the time of your life.

The glass and the cable comes with any color of your choice

7

Item ID
Type
Material
Dimensions
Weight
Light source

time 17p Pendant Hand blown glass Dia 17cm x H 37cm 1,5 kg E27 max 75W

time17pblueS

Somewhere in a cozy spot around mulberry trees, a moth is laying hundreds of eggs now. Soon, tiny caterpillars will hatch out of their eggs and will live by mulberry leaves until they get bigger. Then they will spin cocoons of silk threads around themselves, patiently, yet so quickly. There inside their white shiny house, they will turn themselves into moths again. What a way to transform!