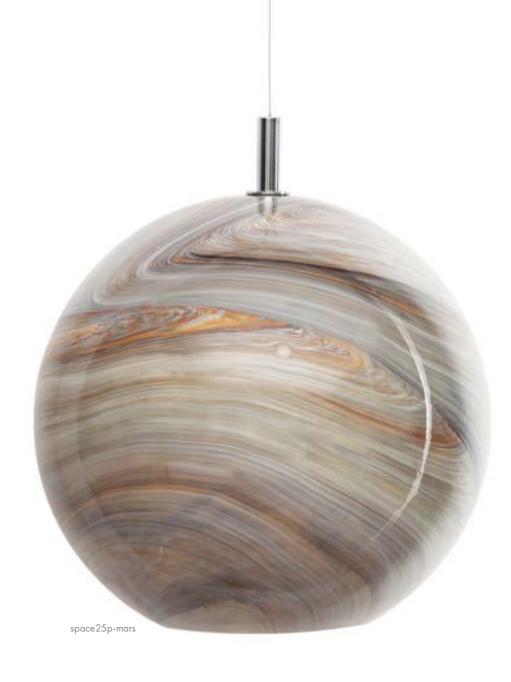

## Space

A galaxy full of tens of thousands of planets and tens of millions of stars - beyond number but still monolithic.

Colliding in harmony, they make a music that's neverending, hitting a crescendo and never going down.

Far out in an uncharted territory, all planets have their own colors and figures, and super powers - putting together dark and light; challenging the concept of day and night. What's a human to do but to orbit them at a distance of millions and millions of miles? And what do we have if we don't have their light?

Just as little kids full of imagination, we gazed at the ethereal sky and strived grasping for the very idea of this cosmic structure. We sought to interpret what we see using colors. So, inspired from the obvious boundless three-dimensional extent, and the joy derived from the concept of infinite possibilities, we designed nine planets that you can call your own. From now on, if the Sun is shining, it'll be your Sun that's shining.

All handmade with love, each planet is one of a kind. That makes each piece have unique lighting too, because they all shine differently when they're lit. And don't even get us started on how cool and heavenly they look when they're off. It's a both day and night time experience.

Make room for your own space.

Item ID
Type
Material
Dimensions
Weight
Light source

space25p / space35p Pendant Hand blown glass Dia 25cm / Dia 35cm 3,0kg / 3,5kg E27 max 75W

space25p / space35p

Hand blown glass Dia 25cm / Dia 35cm