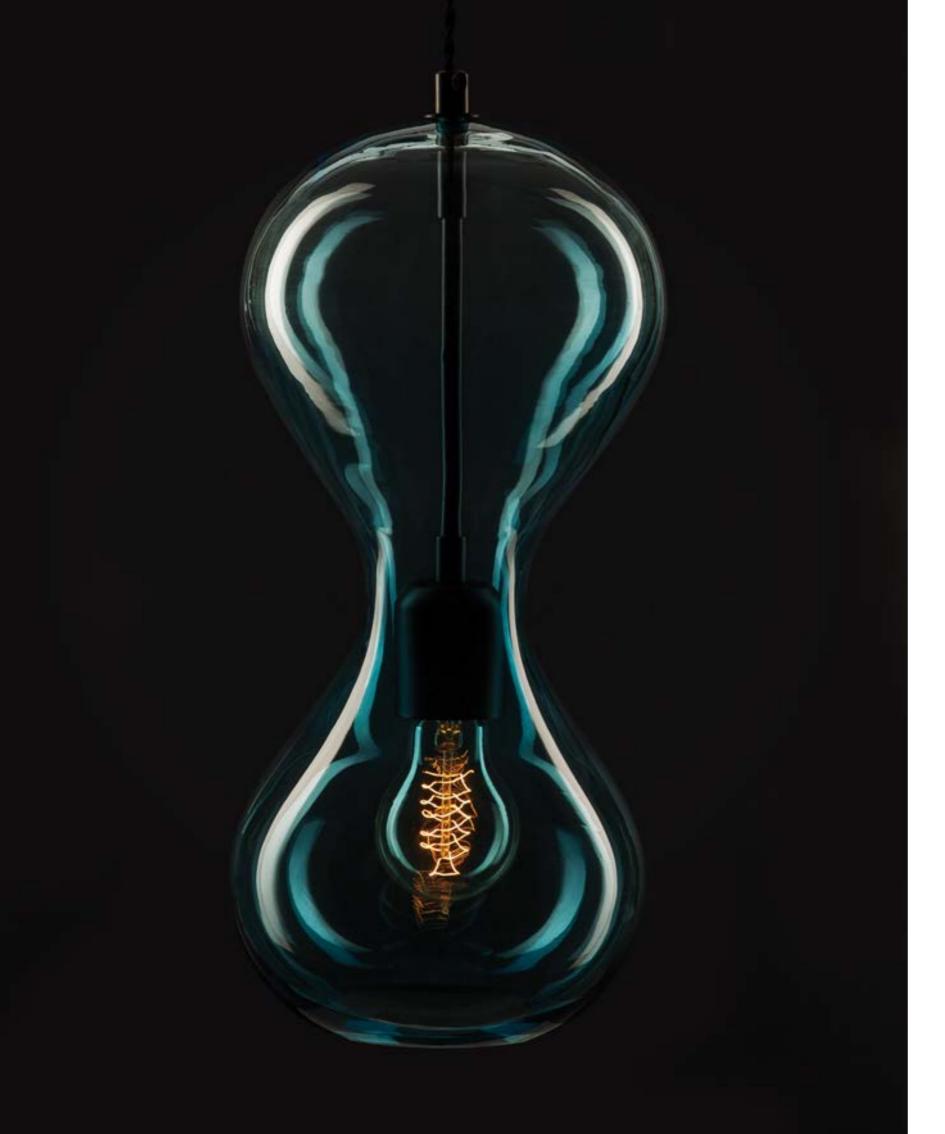

The Time Collection was inspired by the most precious and yet the most underrated element of the human existence: Yes, time itself! With the hand blown glass that's the shape of a sandglass, the lamp combines light with colors in a very impressive way. Bringing a luxurious scene into your interior, Time Collection will light the time you spend with your loved ones.

Time stands still when you make every second worth.

And it hops when you're looking the other way. Have time? Well, have the time of your life.

The glass and the cable comes with any color of your choice

7

Item ID
Type
Material
Dimensions
Weight
Light source

time 17p Pendant Hand blown glass Dia 17cm x H 37cm 1,5 kg E27 max 75W

time17pblueS

Somewhere in a cozy spot around mulberry trees, a moth is laying hundreds of eggs now. Soon, tiny caterpillars will hatch out of their eggs and will live by mulberry leaves until they get bigger. Then they will spin cocoons of silk threads around themselves, patiently, yet so quickly. There inside their white shiny house, they will turn themselves into moths again. What a way to transform!