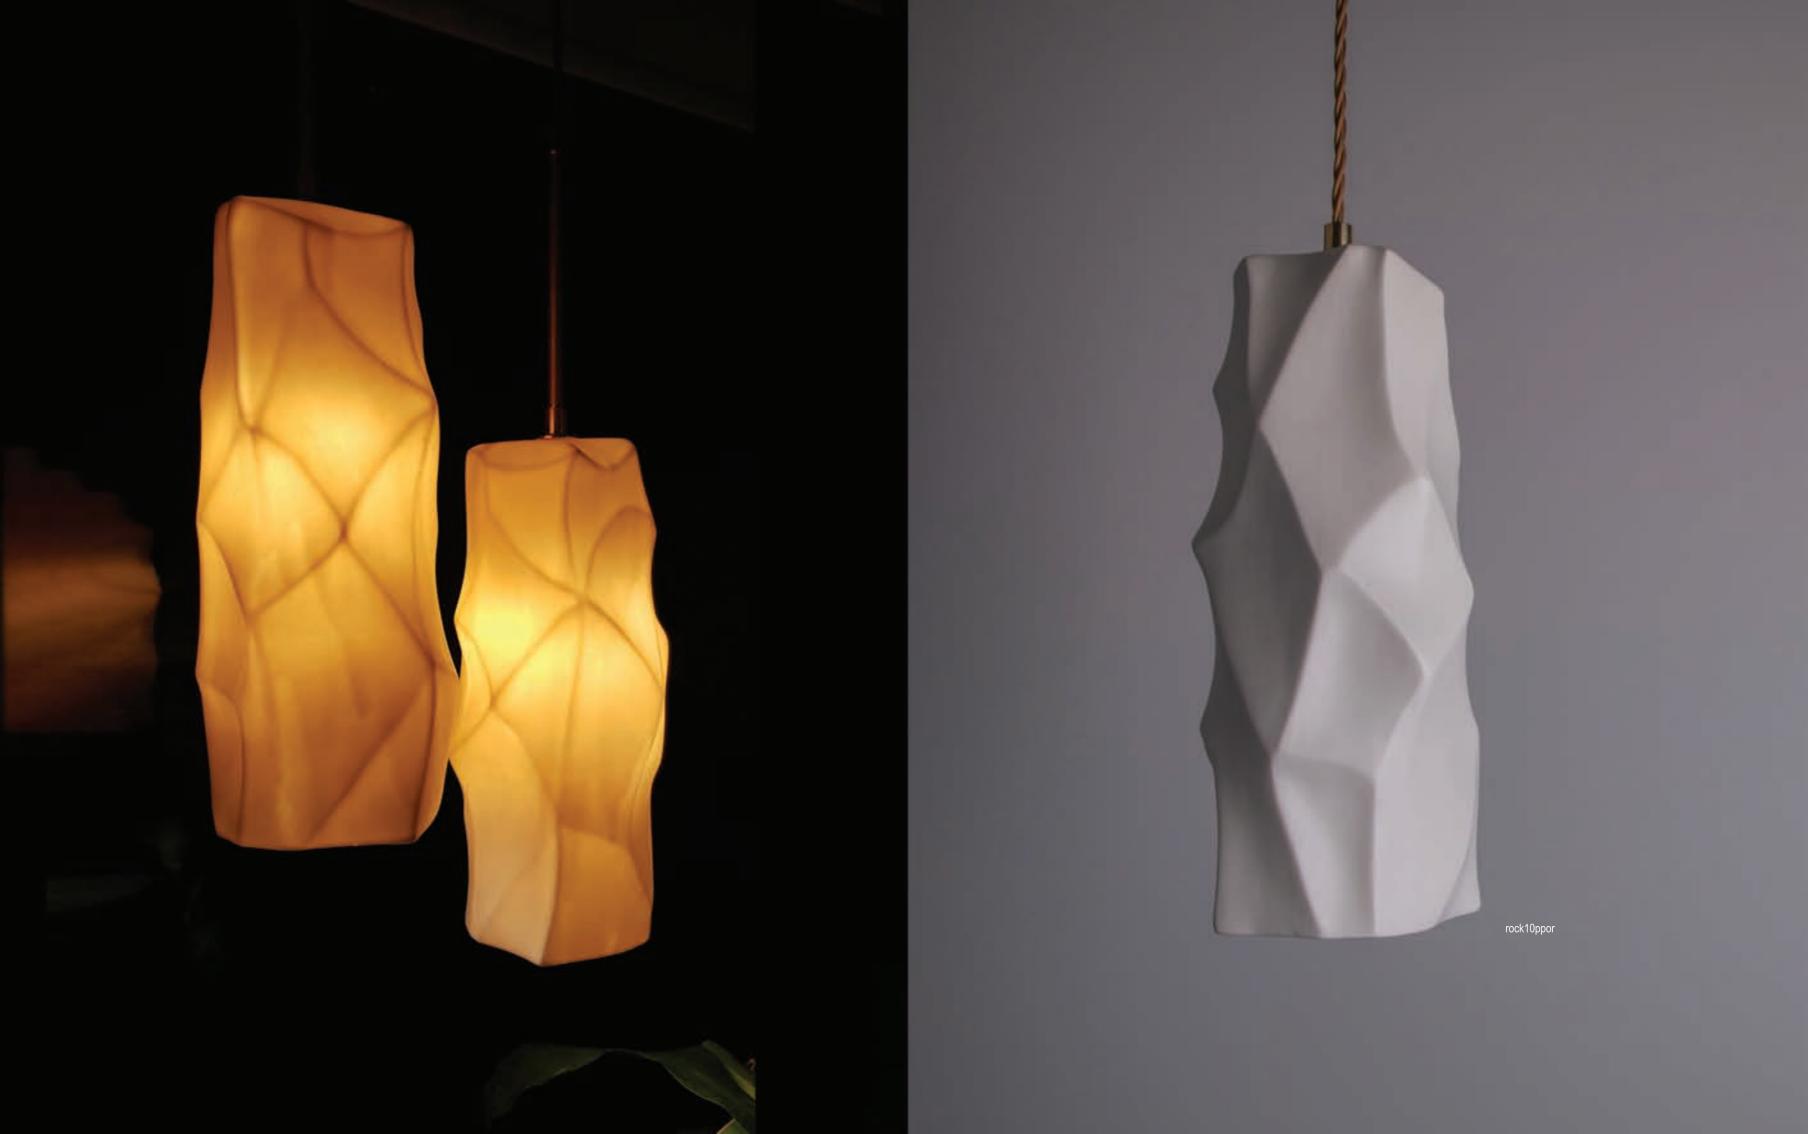

## Rock

An iceberg that allows you to see more than its tip, an uncut crystal that amazes you with its imperfect beauty, a solid craggy mountain that gives you chills to even look at it...

This organic and all handmade piece of beauty is made out of pure curiosity. Coming in different shapes and sizes, every piece is a statement of solitary. It is an absolute pendant, made of ceramic, that spreads direct light and also an excellent final touch for your dining or bar table. Even when it's off, it makes a futuristic articulation because it looks as if it's suspended in the air.

Rock can be combined with other pieces in the series.

Feel the glory of an abrupt change in your living space with Rock.

Feel the glory of an abrupt change in your living space with Rock.

 Item ID
 rock 10p

 Type
 Pendant

 Material
 Ceramic

 Dimensions
 10cm x 10cm x 34cm

Veight 1,0kg ght source E27 max 75W