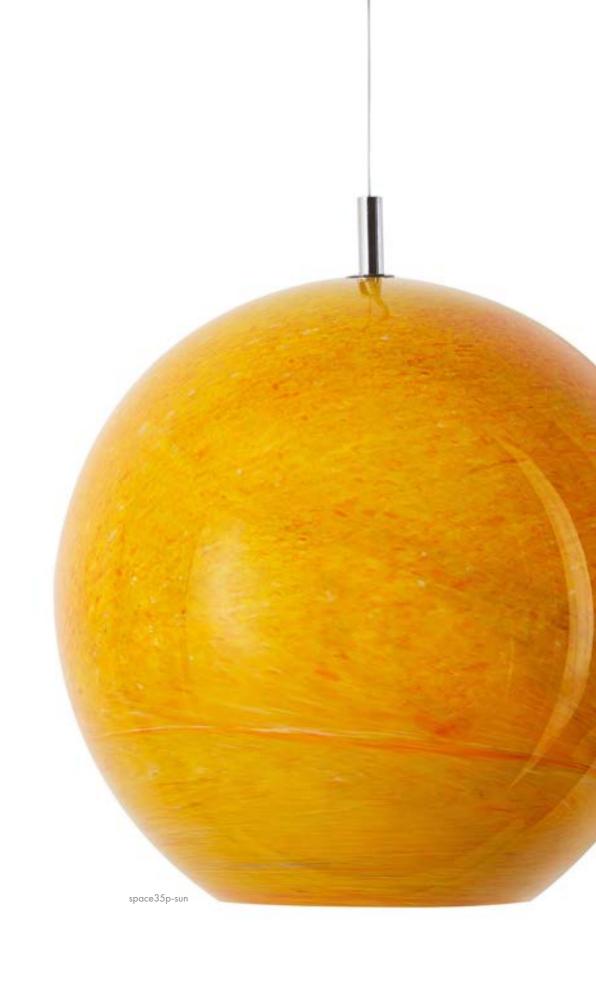

Make room for your own space.

Item ID
Type
Material
Dimensions
Weight
Light source

space25p / space35p Pendant Hand blown glass Dia 25cm / Dia 35cm 3,0kg / 3,5kg E27 max 75W

space25p / space35p

Hand blown glass Dia 25cm / Dia 35cm

space25p / space35p Pendant Hand blown glass Dia 25cm / Dia 35cm 3,0kg / 3,5kg E27 max 75W