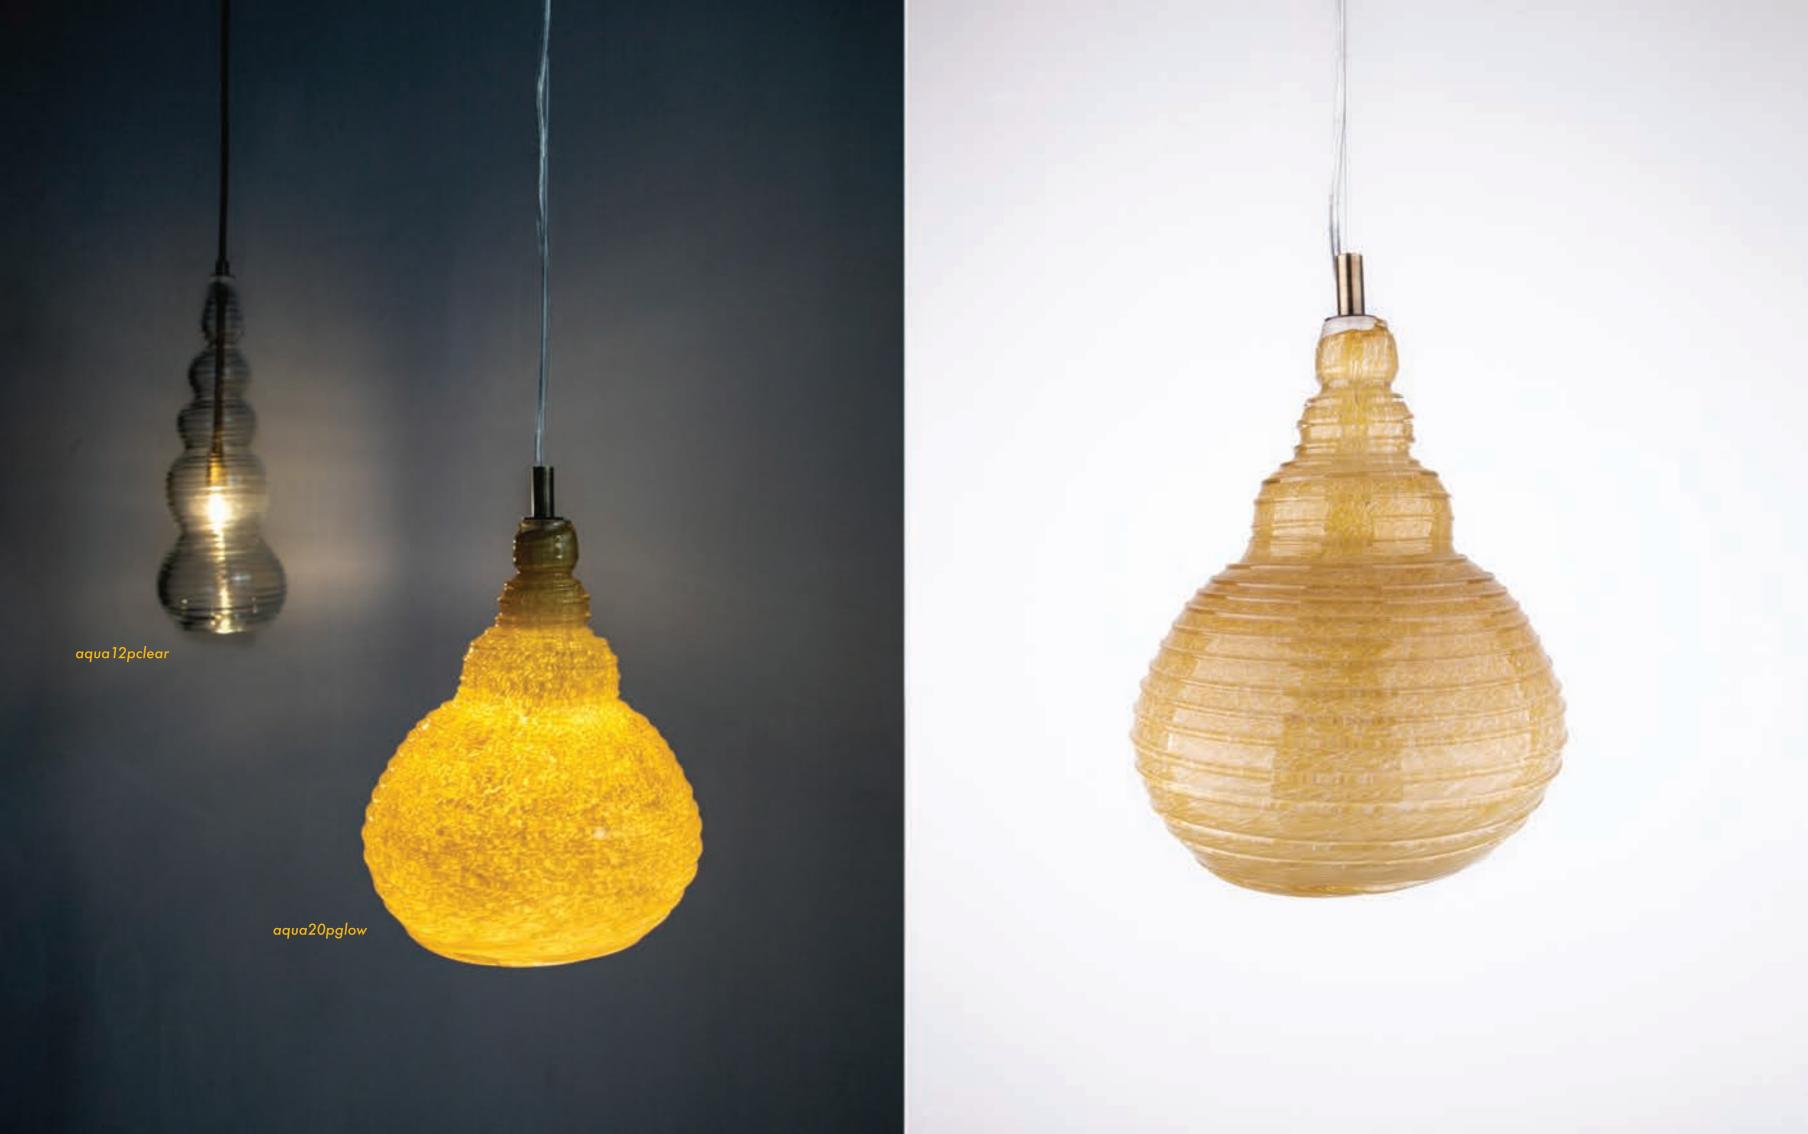

ent your decor.

Explore the Nova collection today and discover the perfect luminary piece to elevate your home with timeless beauty and sophistication.





Item ID nova30w Type Wallamp

Material Hand blown glass- Metal

Dimensions Dia 30 cm
Weight 2,0 kg
Light source LED



aqua10palm



## qua

Water contains all of the magic on this planet, and it's the driving force behind all life.

Turritella seacones are a type of seashell with a cone-like shape characterized by their intricate spiral patterns. With the Aqua series, we take a shot at recasting these perfect forms under the sea and on the shore.

Aqua brings the beauty of the natural world into your spaces. It is an absolute pendant lamp that spreads direct light and is also an excellent final touch for your dining or bar table.











### oul

In the depths of every creation lies a soul, unique and vibrant. The Soul collection elegantly captures this essence; each piece embodies a distinct character, shape, and hue. These luminous beings are born from the meticulous fusion of molten glass, forming a harmonious whole. Their amorphous forms evoke diverse human silhouettes, resonating with the vitality of life.

As you gaze upon the Soul collection, you feel a connection—a shared vivacity that transcends the physical. Each light tells a story, a journey of creation and transformation, echoing the myriad energies that shape our world. Illuminate your space with the Soul collection and embrace the spirit within.





Item ID
Type
Material
Dimensions
Weight
Light source

soul20t Table lamp Hand blown glass-Dia 20 cm h