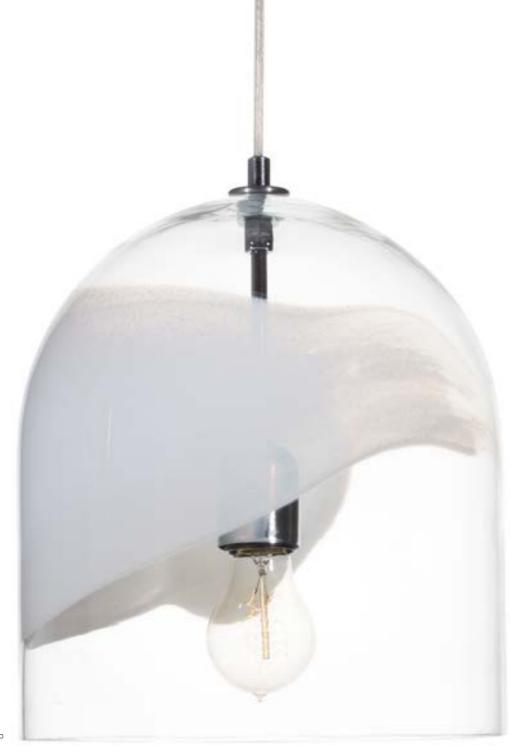

The Time Collection was inspired by the most precious and yet the most underrated element of the human existence: Yes, time itself! With the hand blown glass that's the shape of a sandglass, the lamp combines light with colors in a very impressive way. Bringing a luxurious scene into your interior, Time Collection will light the time you spend with your loved ones.

7

Item ID
Type
Material
Dimensions
Weight
Light source

time 17p Pendant Hand blown glass Dia 17cm x H 37cm 1,5 kg E27 max 75W

time17pblueS

Somewhere in a cozy spot around mulberry trees, a moth is laying hundreds of eggs now. Soon, tiny caterpillars will hatch out of their eggs and will live by mulberry leaves until they get bigger. Then they will spin cocoons of silk threads around themselves, patiently, yet so quickly. There inside their white shiny house, they will turn themselves into moths again. What a way to transform!