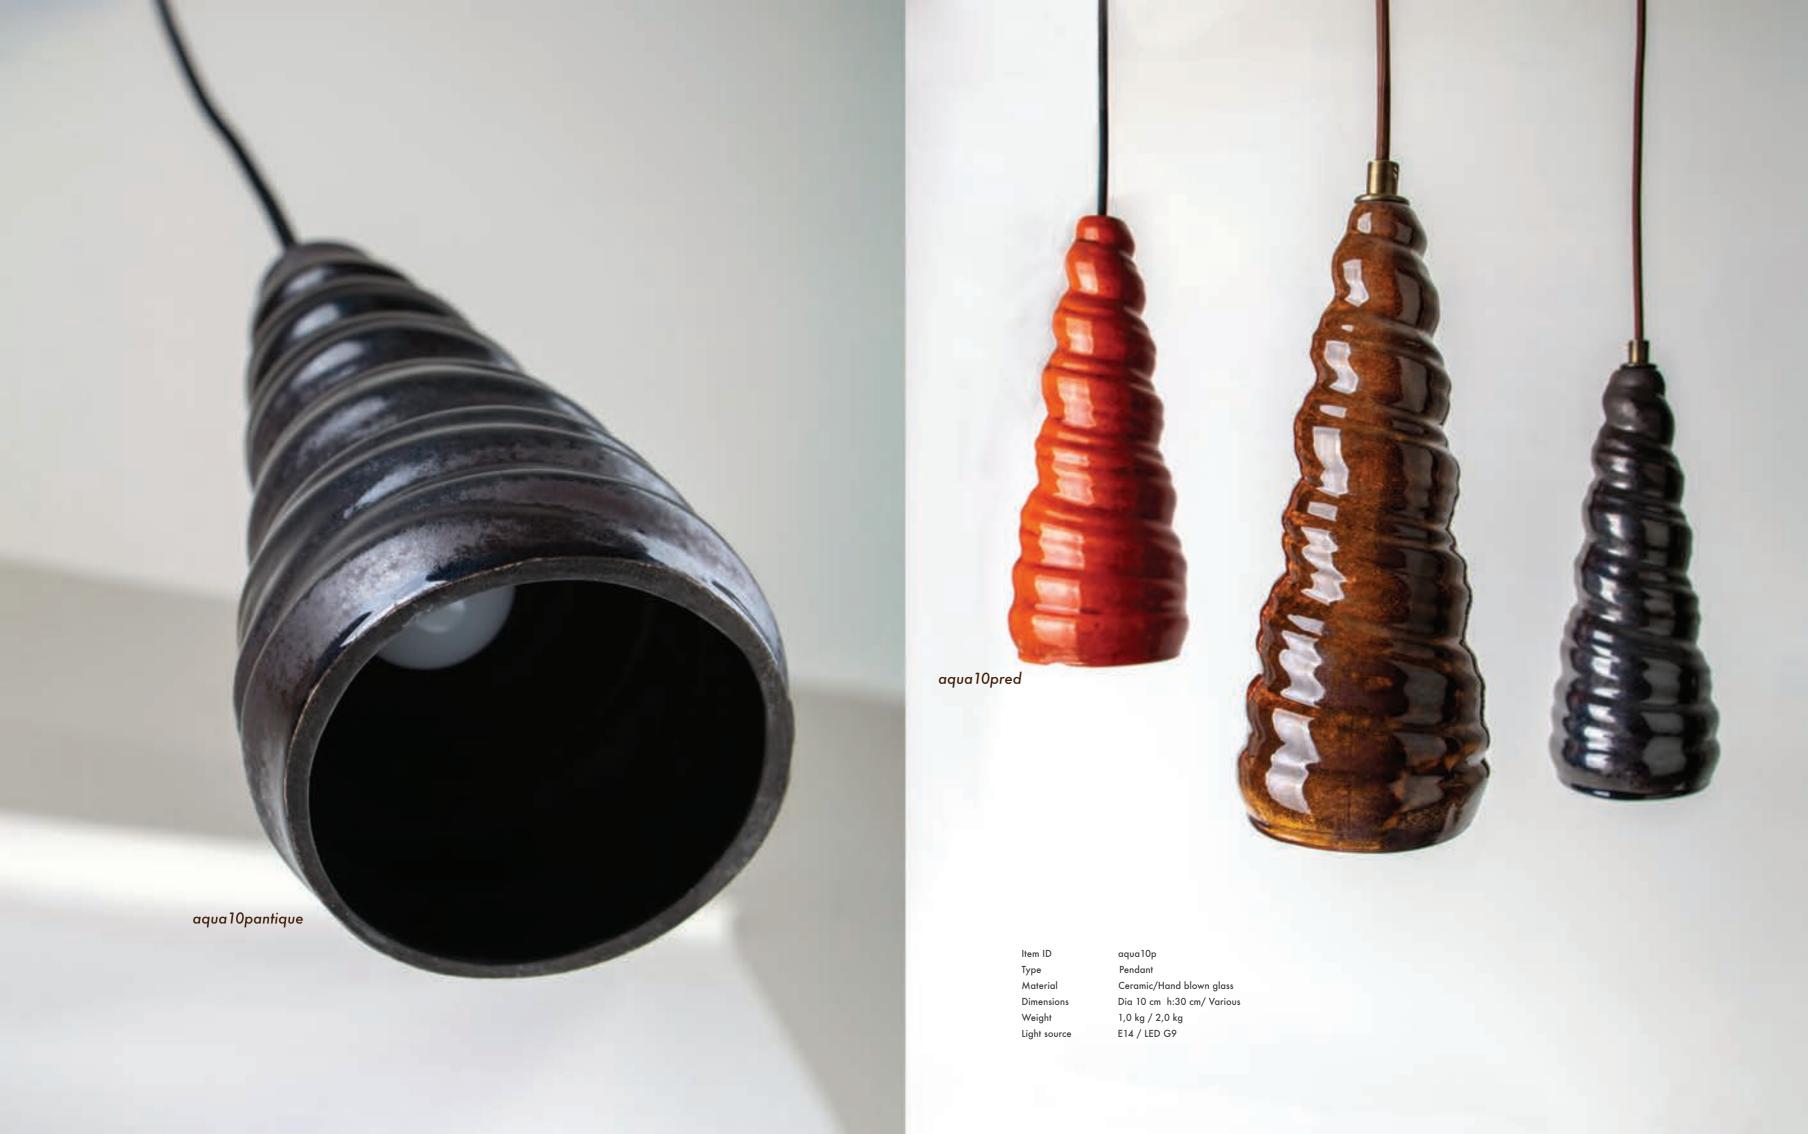

## qua

Water contains all of the magic on this planet, and it's the driving force behind all life.

Turritella seacones are a type of seashell with a cone-like shape characterized by their intricate spiral patterns. With the Aqua series, we take a shot at recasting these perfect forms under the sea and on the shore.

Aqua brings the beauty of the natural world into your spaces. It is an absolute pendant lamp that spreads direct light and is also an excellent final touch for your dining or bar table.