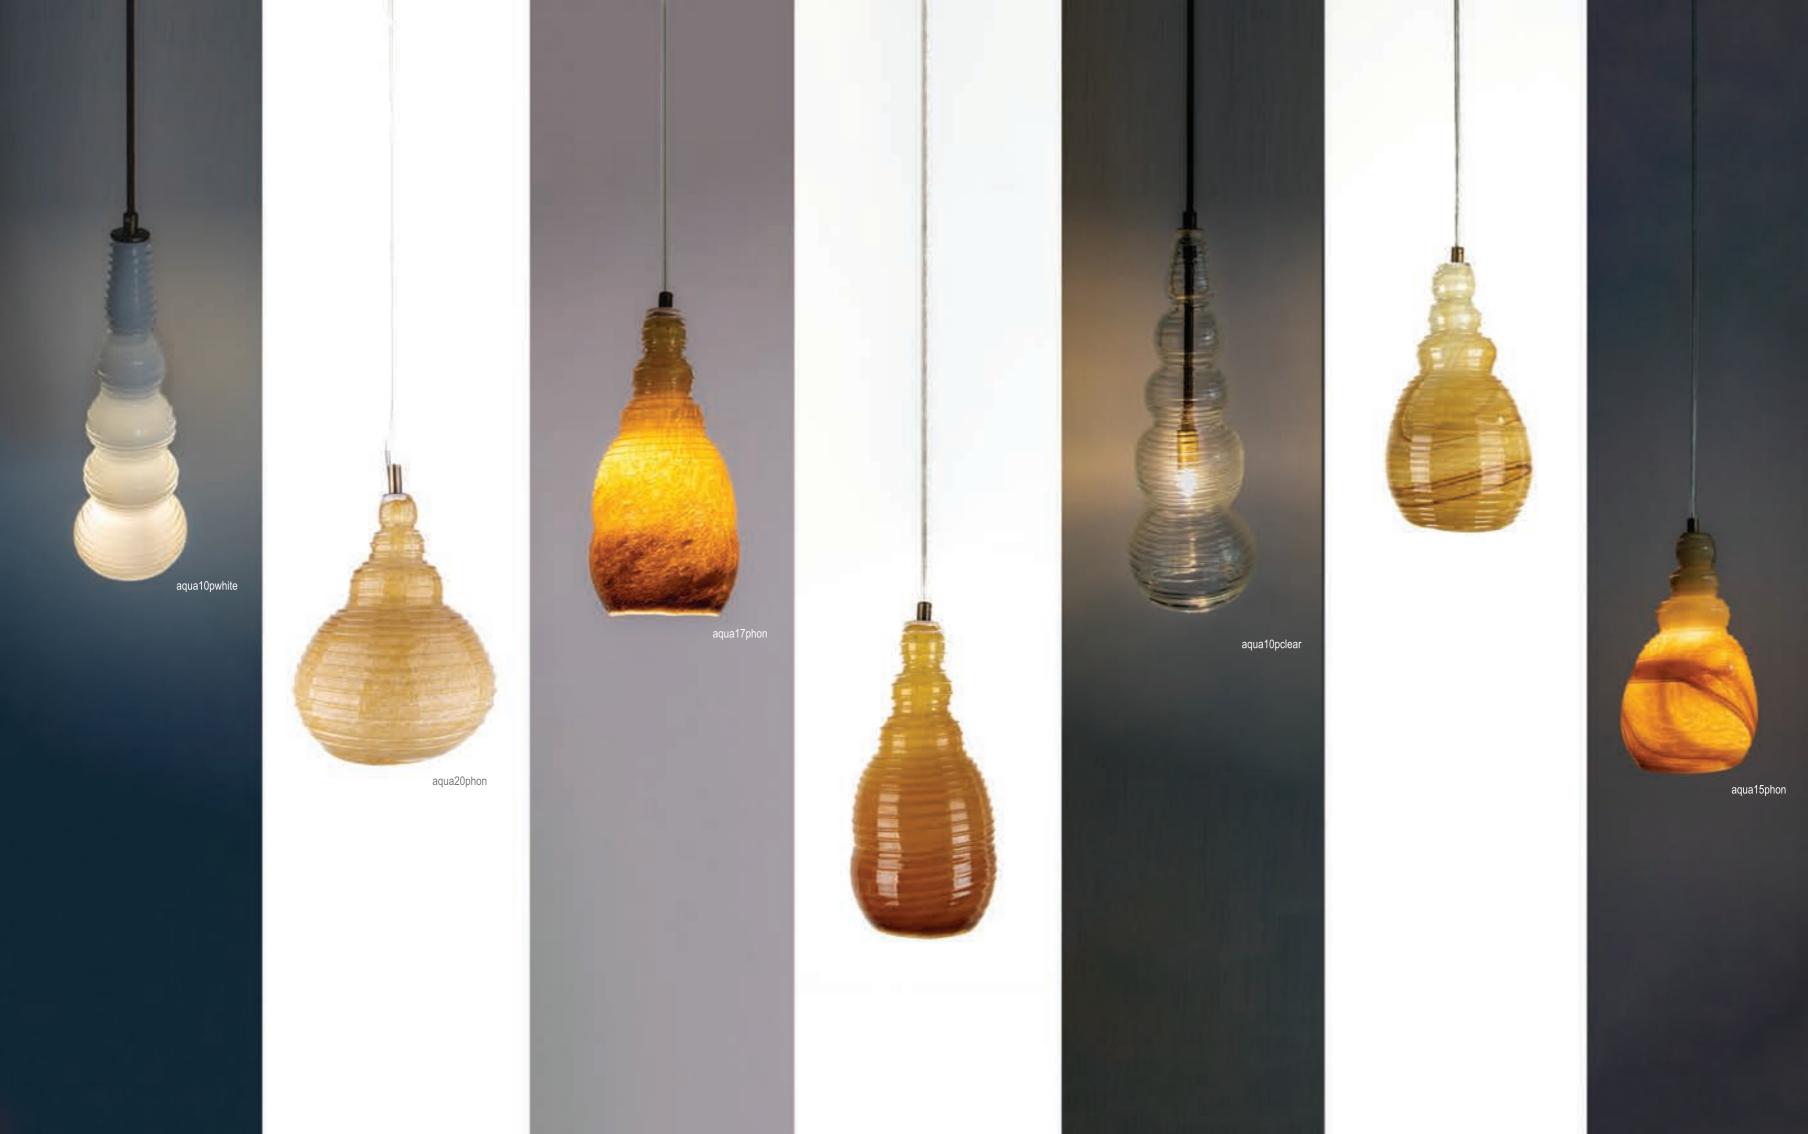

## qua

Water contains all of the magic on this planet, and it's the driving force behind all life.

Turritella seacones are a type of seashell with a cone-like shape characterized by their intricate spiral patterns. With the Aqua series, we take a shot at recasting these perfect forms under the sea and on the shore.

Aqua brings the beauty of the natural world into your spaces. It is an absolute pendant lamp that spreads direct light and is also an excellent final touch for your dining or bar table.