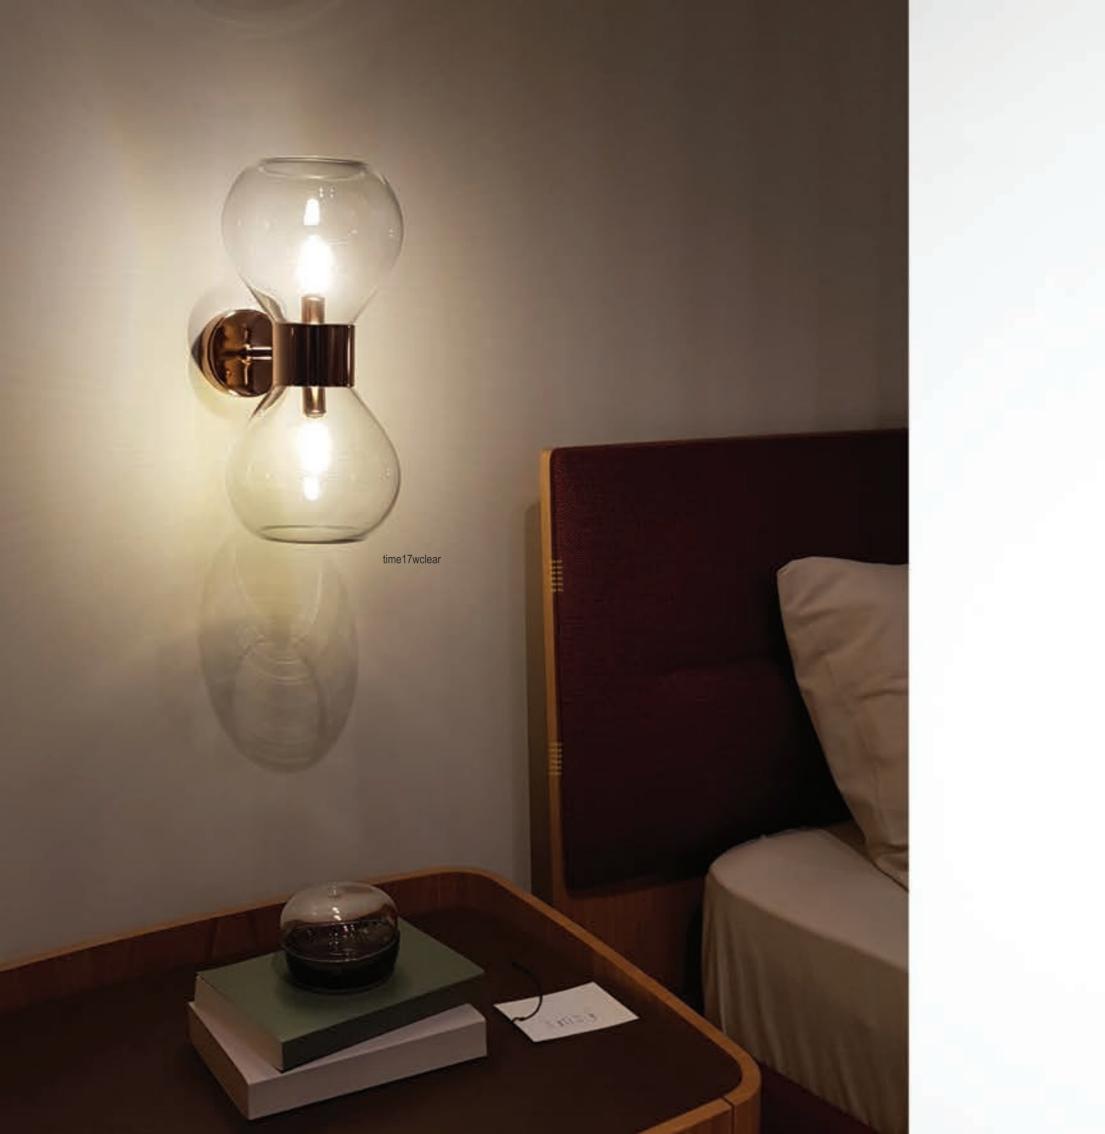

## Time

Take the past as an island that you slowly sail away from, and time as the boat you're in. The distance between you and the island will grow as the time goes by. There will be times when you'll attempt to go back, but the only direction your boat is capable to take is the one forward.

The Time Collection was inspired by the most precious and yet the most underrated element of the human existence: Yes, time itself! With the hand blown glass that's the shape of a sandglass, the lamp combines light with colors in a very impressive way. Bringing a luxurious scene into your interior, Time Collection will light the time you spend with your loved ones.

Time stands still when you make every second worth.

And it hops when you're looking the other way. Have time? Well, have the time of your life.

The glass and the cable comes with any color of your choice