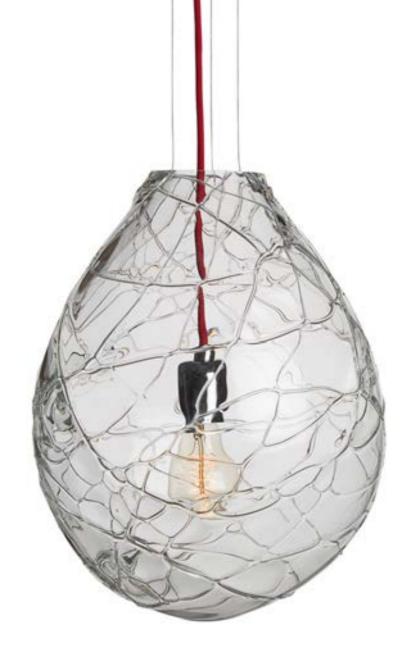

For the Cocoon collection, we're inspired from this series of miracles that the nature made possible. Looking up to the artisan silk worm spinning its silk so neatly and finely, we winded hot liquid glass around hand blown glass as it was a thin knit yarn. Once cold, we put a clear light bulb into this timeless figure of a shiny solid cocoon, so that this original pattern will cast spectacular effects on walls and ceilings.

So here's to transformation and to those who are brave enough to reborn!

28 20

Item ID
Type
Material
Dimensions
Weight
Light source

cocoon28p / cocoon20p
Pendant
Artistic hand blown glass
Dia 28cm x H 40cm / Dia 20cm x H 60cm
3,5kg / 3,0kg
E27 max 75W