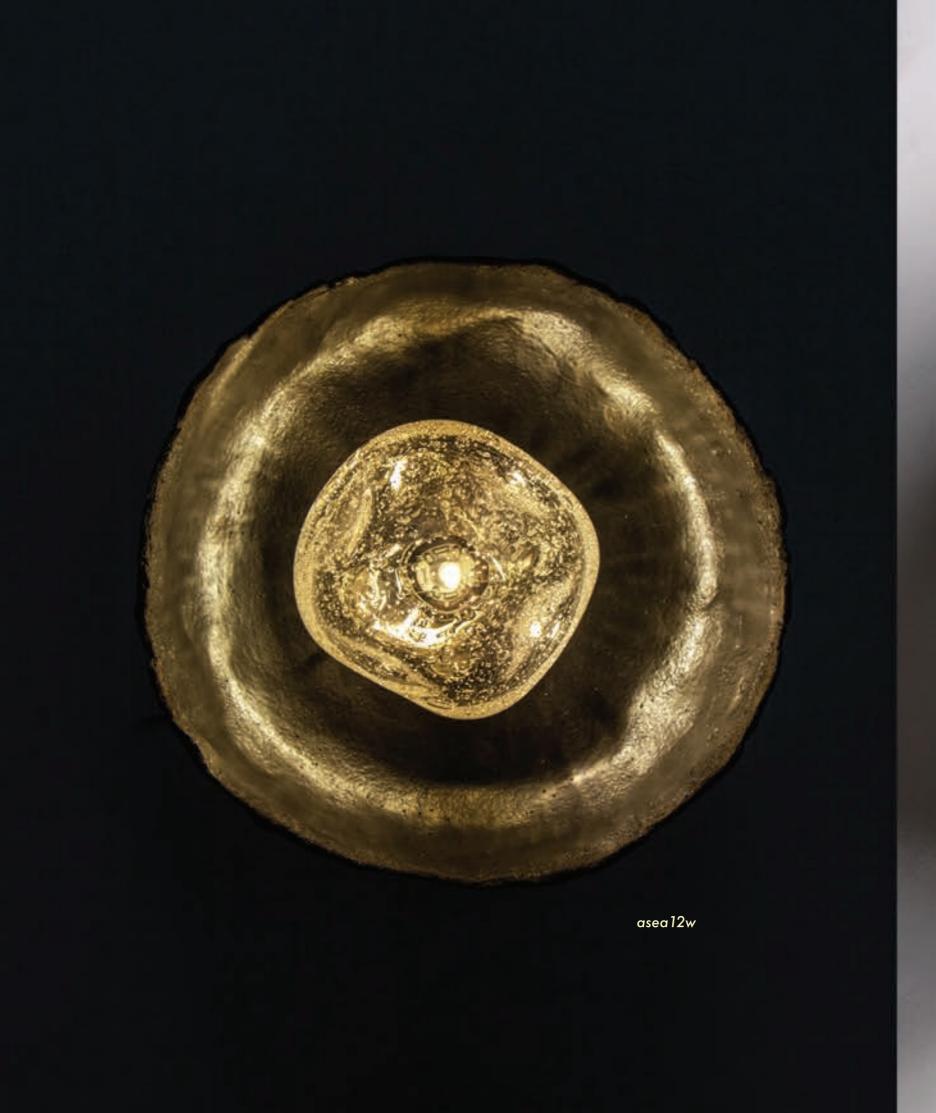

Item ID element9p
Type Pendant
Material Artistic hand blown glass

Dimensions Dia 9cm x H 12cm
Weight 750gr
Light source E27 Halogen

asea2w

Asea is a wall piece Ceren Gürkan created while we dream in colors we borrow from the sea. Meaning 'seawards', Asea features wavy textures handcrafted one by one and met with the light like the sun meets the shore.

The uniqueness of each Asea applique in the Ceren Gürkan Collection stems from their handmade nature.

Asea. Let the waves carry you.

Item ID Wallamp Туре

Stoneware porcelain - Metal - Handblown glass 25cm x 45 cm x 4 cm / Various Material

Dimensions

Weight 1,0 kg LED Light source