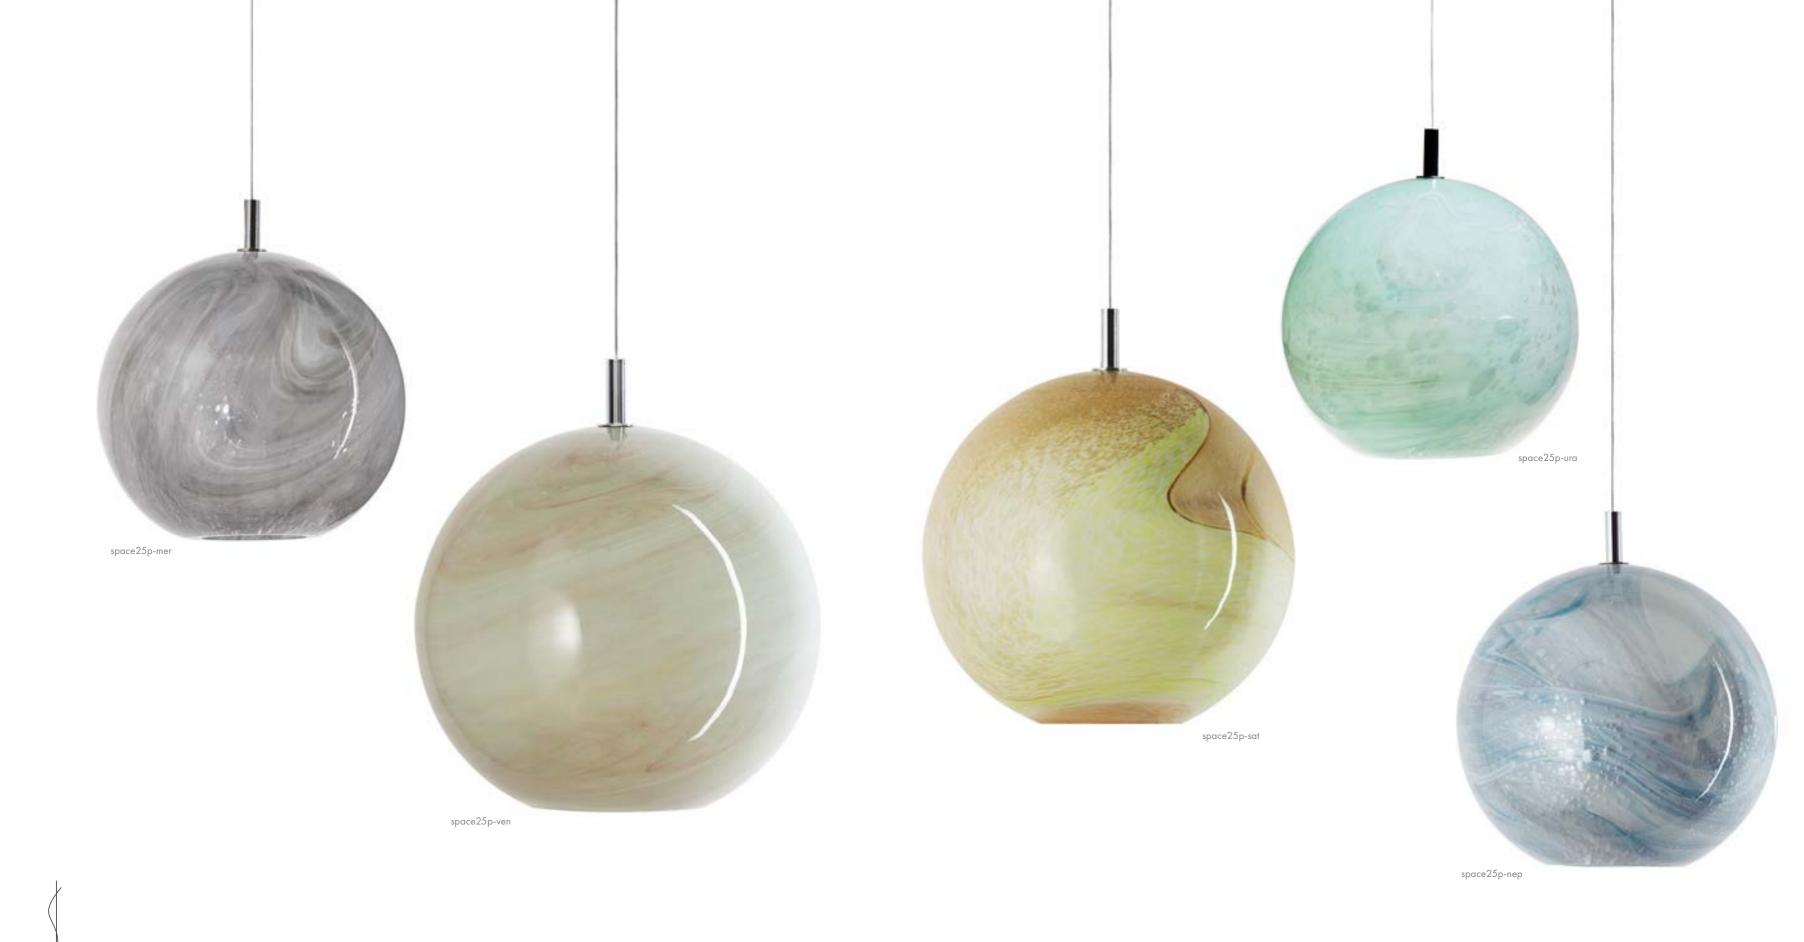

## Space

A galaxy full of tens of thousands of planets and tens of millions of stars - beyond number but still monolithic.

Colliding in harmony, they make a music that's neverending, hitting a crescendo and never going down.

Far out in an uncharted territory, all planets have their own colors and figures, and super powers - putting together dark and light; challenging the concept of day and night. What's a human to do but to orbit them at a distance of millions and millions of miles? And what do we have if we don't have their light?

Just as little kids full of imagination, we gazed at the ethereal sky and strived grasping for the very idea of this cosmic structure. We sought to interpret what we see using colors. So, inspired from the obvious boundless three-dimensional extent, and the joy derived from the concept of infinite possibilities, we designed nine planets that you can call your own. From now on, if the Sun is shining, it'll be your Sun that's shining.

All handmade with love, each planet is one of a kind. That makes each piece have unique lighting too, because they all shine differently when they're lit. And don't even get us started on how cool and heavenly they look when they're off. It's a both day and night time experience.

Make room for your own space.

Item ID
Type
Material
Dimensions
Weight
Light source

space25p / space35p Pendant Hand blown glass Dia 25cm / Dia 35cm 3,0kg / 3,5kg E27 max 75W

space25p / space35p

Hand blown glass Dia 25cm / Dia 35cm