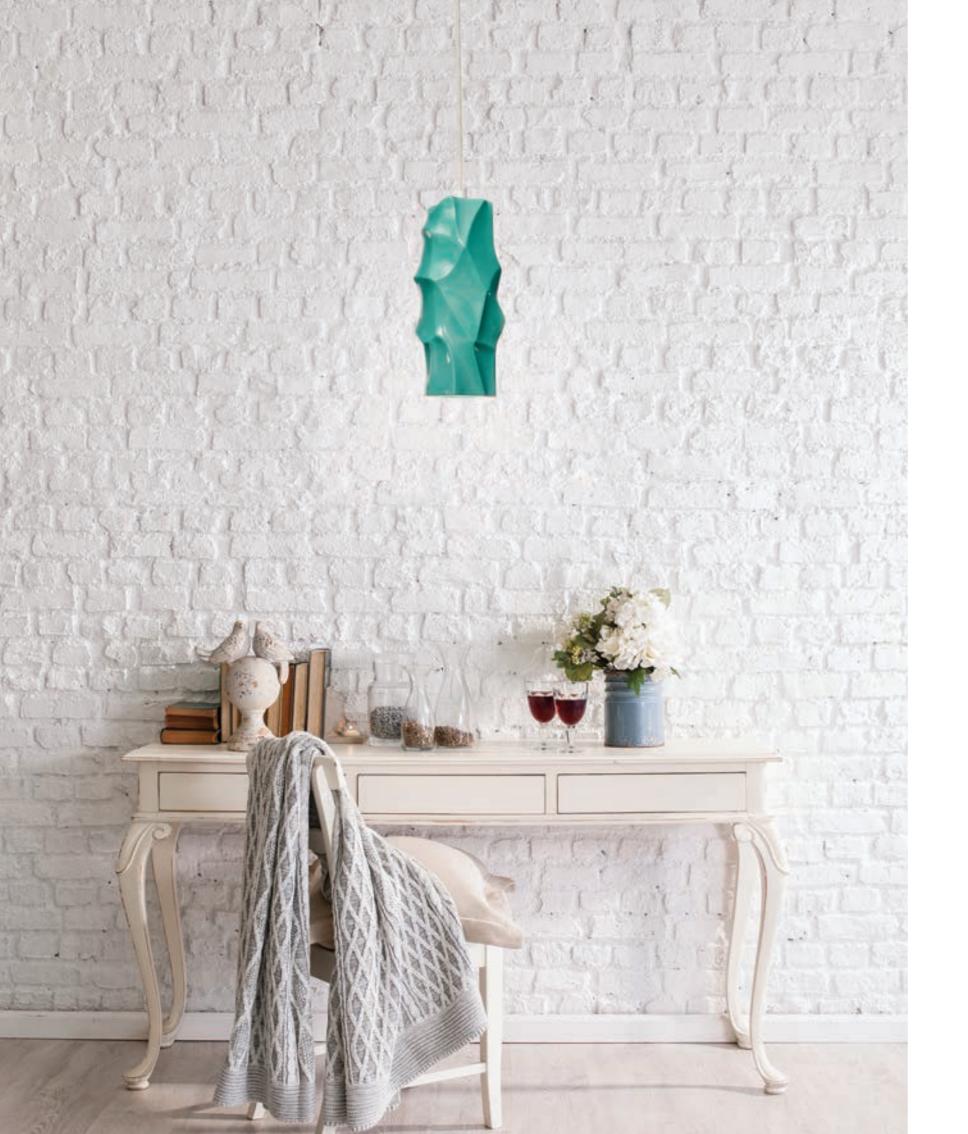

## Rock

An iceberg that allows you to see more than its tip, an uncut crystal that amazes you with its imperfect beauty, a solid craggy mountain that gives you chills to even look at it...

This organic and all handmade piece of beauty is made out of pure curiosity. Coming in different shapes and sizes, every piece is a statement of solitary. It is an absolute pendant, made of ceramic, that spreads direct light and also an excellent final touch for your dining or bar table. Even when it's off, it makes a futuristic articulation because it looks as if it's suspended in the air.

Rock can be combined with other pieces in the series.

Feel the glory of an abrupt change in your living space with Rock.

Feel the glory of an abrupt change in your living space with Rock.

 Item ID
 rock 10p