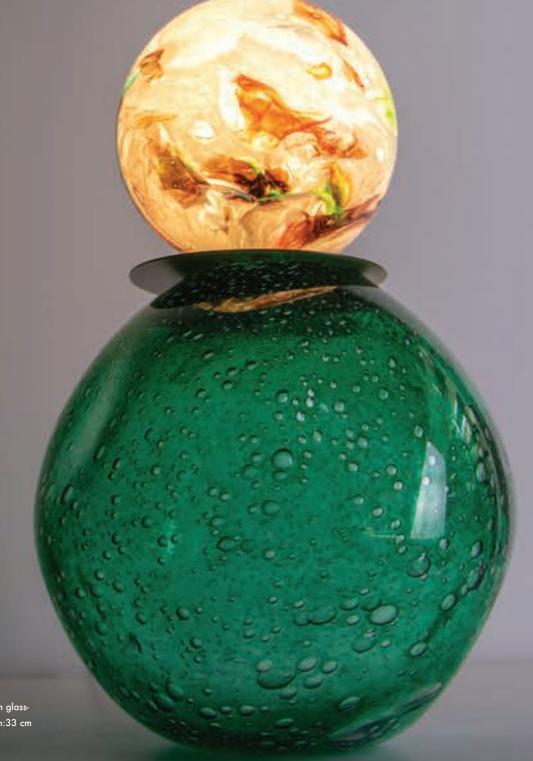

### oul

In the depths of every creation lies a soul, unique and vibrant. The Soul collection elegantly captures this essence; each piece embodies a distinct character, shape, and hue. These luminous beings are born from the meticulous fusion of molten glass, forming a harmonious whole. Their amorphous forms evoke diverse human silhouettes, resonating with the vitality of life.

As you gaze upon the Soul collection, you feel a connection—a shared vivacity that transcends the physical. Each light tells a story, a journey of creation and transformation, echoing the myriad energies that shape our world. Illuminate your space with the Soul collection and embrace the spirit within.

Item ID
Type
Material
Dimensions
Weight
Light source

soul20t Table lamp Hand blown glass-Dia 20 cm h:33 cm 3,0 kg G9 LED

We all seek for mountains to climb, oceans to cross and castles to conquer. In search of a new quest, we need our own paths to follow. What if the path you're walking is just a part of a many pathed puzzle maze to entice and confuse you? What if the road you're taking faces you with brick walls? What if there are demons to battle? What if all your candles are burnt out? What if you feel like you're in a constant state of moving nowhere? Will you be afraid like you're a random, ordinary visitor, or will you be a devoted adventurer who unquestionably needs to and must find the way out?