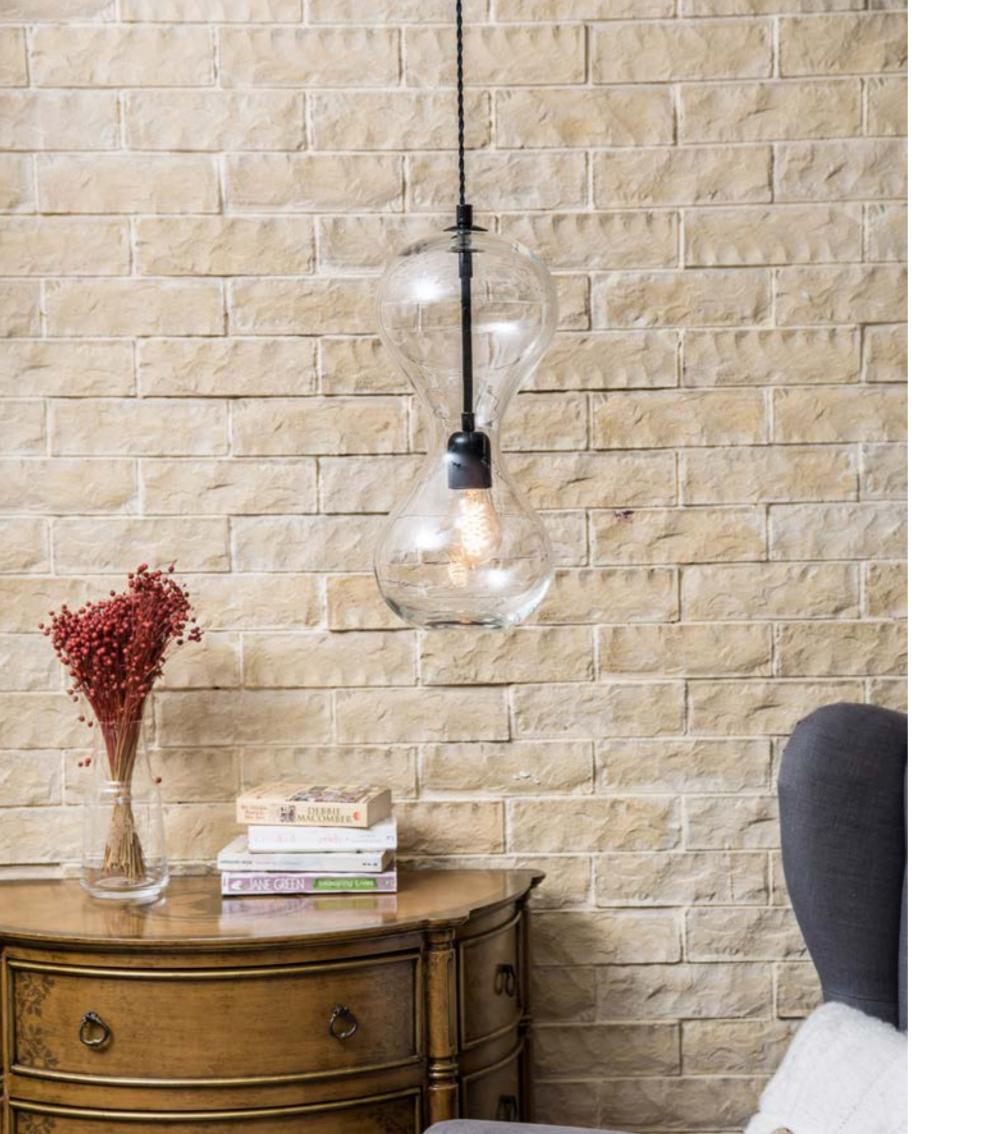

The Time Collection was inspired by the most precious and yet the most underrated element of the human existence: Yes, time itself! With the hand blown glass that's the shape of a sandglass, the lamp combines light with colors in a very impressive way. Bringing a luxurious scene into your interior, Time Collection will light the time you spend with your loved ones.

7

Item ID
Type
Material
Dimensions
Weight
Light source

time 17p Pendant Hand blown glass Dia 17cm x H 37cm 1,5 kg E27 max 75W

time17pblueS

Somewhere in a cozy spot around mulberry trees, a moth is laying hundreds of eggs now. Soon, tiny caterpillars will hatch out of their eggs and will live by mulberry leaves until they get bigger. Then they will spin cocoons of silk threads around themselves, patiently, yet so quickly. There inside their white shiny house, they will turn themselves into moths again. What a way to transform!