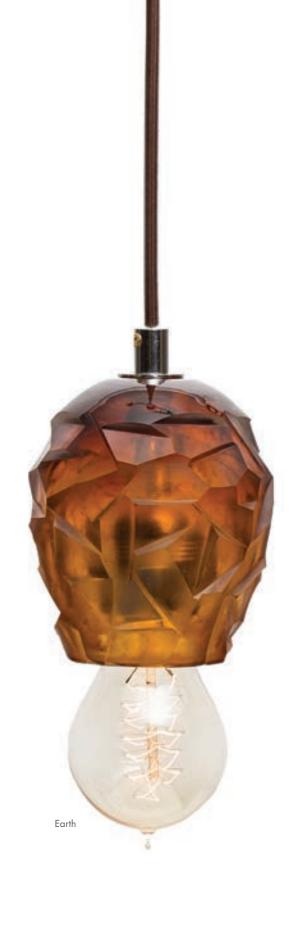

The Element Collection takes inspiration from the four essentials of life: Air, Fire, Water and Earth. These elements don't only represent the mother nature and science, but they also help build up our characters; giving life to the zestful zodiac. Well, how about a little touch of light upon them - to make the ultimate reflection of your very own self? All in their elements, these four portable hand blown lamps are a great gift both for yourself and your loved ones. They come in four different colors and cool gift boxes.

EARTH: The earth expresses the beginning and the end, being in close contact with the material world and the nature; knowing the complex patterns of its processes. Realistic, practical, adaptable, patient and reliable. Comes in sweet caramelized brown. Earth signs: Taurus, Virgo and Capricorn.