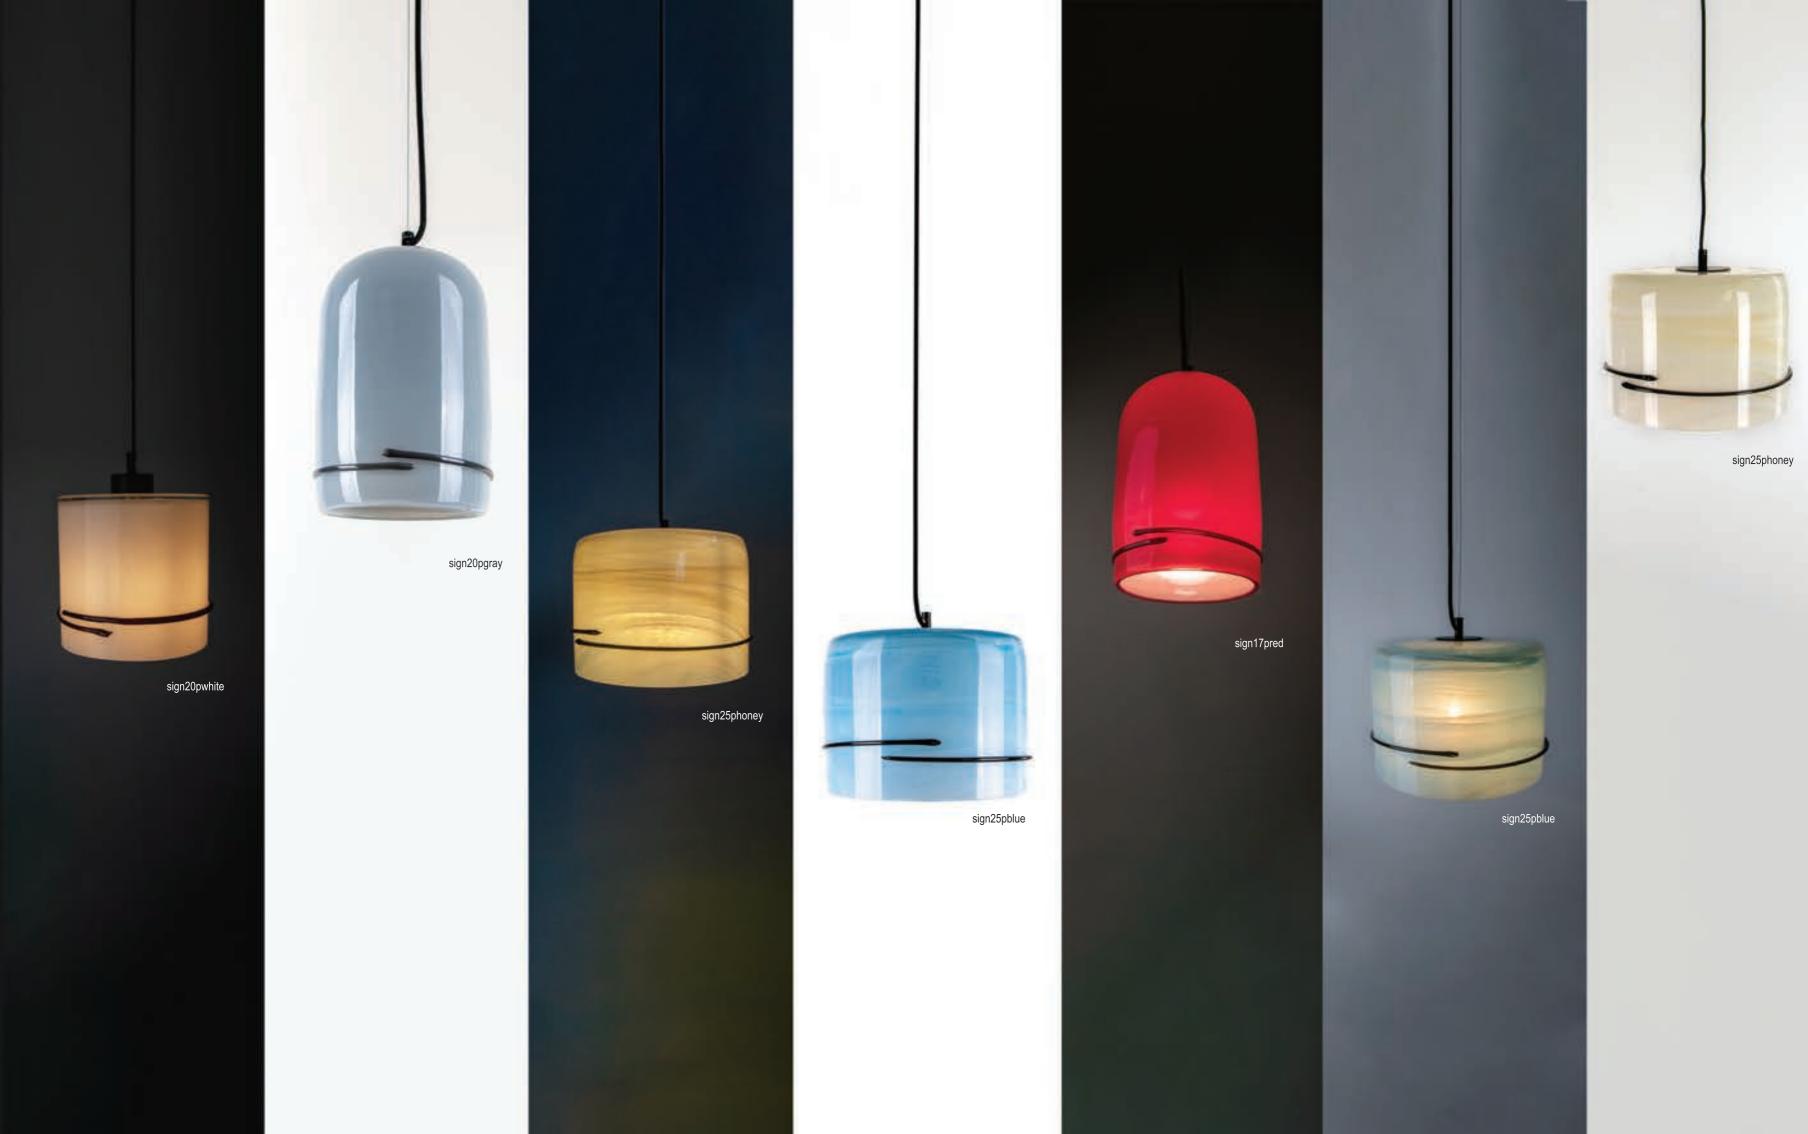

# Sign

Like the papillary ridges on their fingerprints, everybody's signature and handwriting is unique. Think of the way you pick up the pen, the way you put it on the paper and the way you bring what's inside to life... It's all different than any other person's. And everything is blank until you draw one fine line. Be careful, there's no turning back and no erasers. Whatever you draw will be yours and yours only.

This is what we were inspired from while creating Sign.

Along with the heat of the glass, the line we draw on

Sign goes round and makes an uneven convergence.

And every line is unique on each piece as they're

all hand-drawn. The lamp overall has a simple form

with soft colors and a retro look that your eyes are

accustomed to seeing. While it brings you back in time,

it still provides a familiar feeling for your space.

Sign your name into life.

Take Sign back to your place.

Item ID

Material Weight Light source sign25f

Artistic hand blown glass Dia 25cm x H 18cm 2,5kg

E27 max 75W

Lign your name into life.

take Lign back to your place.

sign 14p / sign 17p Item ID Pendant Туре

Artistic hand blown glass Material Dia 14cm x H 25cm / Dia 17cm x H 15cm

2,5kg / 2,0kg Weight Light source E27 max 75W