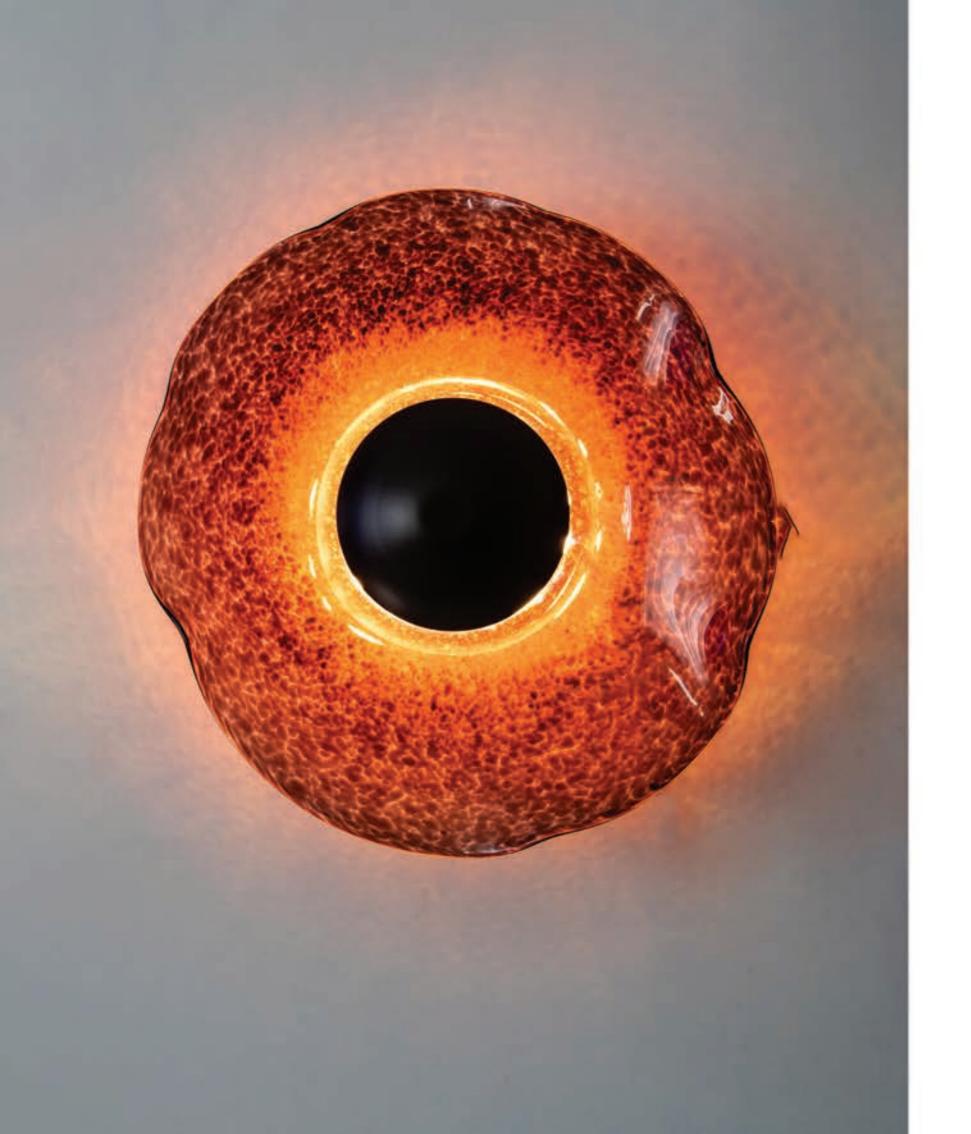

#### E у е

In the late 18th Century, the ingenious craftsmen of the Turkish glaziery art in Beykoz started using the opal glass technique and took it a step further. They used colored sticks of glass that are bound with the body of another glass and the style by the name Çeşm-i Bülbül came into existence. Meaning 'the eye of the nightingale', Çeşm-i Bülbül was inspired by the little dot that uniforms the blue spirals on the glass.

We took this traditional technique, reinterpreted it for a more contemporary look and we designed the Eye series. This series is a statement of the harmony between the past and the present. While it connects different eras together with its look, it also gives you the comforting feeling of a modern pendant.

The effort and time spent in the making of this series is still as notable as it is in the making of the classic Çeşm-i Bülbül. It also still creates that optical and hypnotic look. When it's off, you may feel like you're a member of a renowned dynasty. And when the blue and white unites with light, that calls for a celebration!

All styles in Eye series can go hand in hand and light up your space gracefully.

Item ID
Type
Material

Material
Dimensions
Weight

Light source

Pendant
Hand blown glass
Dia 17cm x H 30cm / Dia 17cm x H 22cm
4,0kg / 3,5kg
E27 max 75W