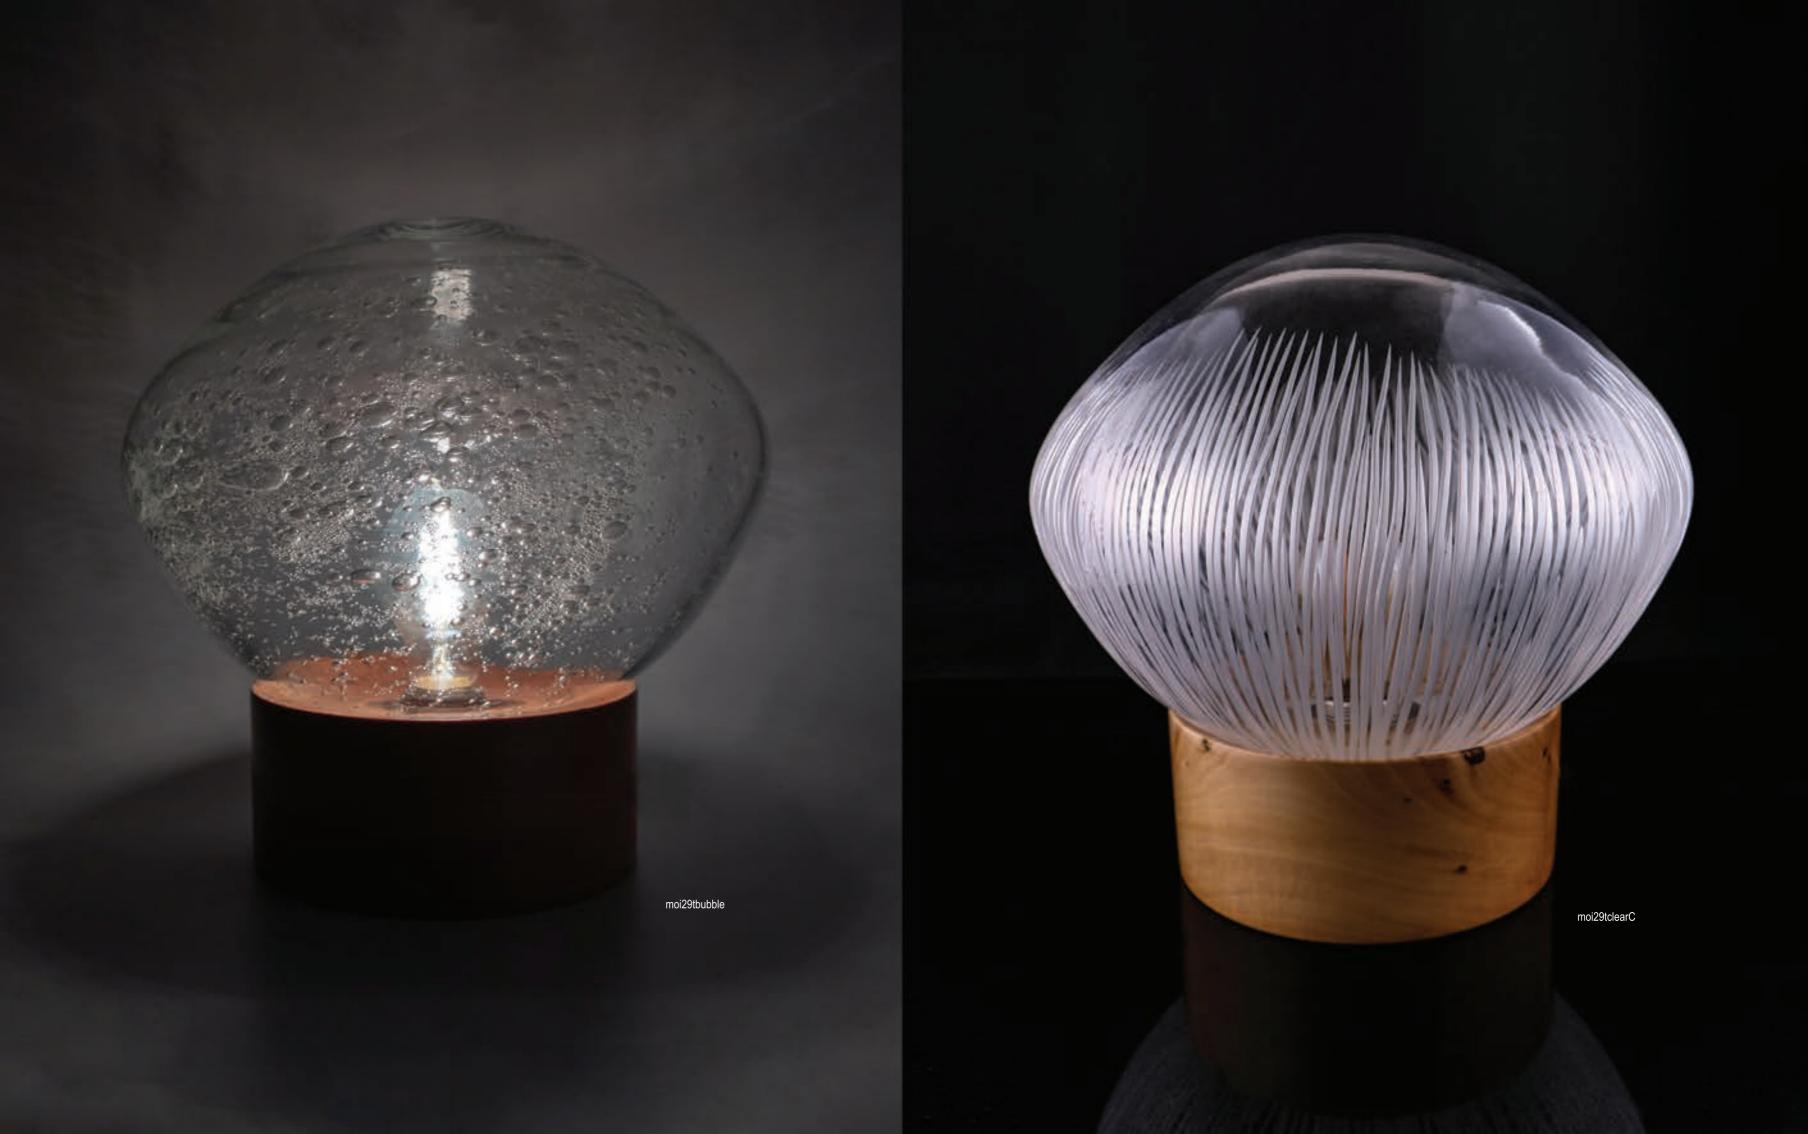

moi32pamor

My name is Moi. I'm emotionally and intellectually independent. I don't need any outside help in satisfying my needs. I have a solid flexible self and I have my own sense of personal stability and values. I don't always have to be right; I always treat myself right even when I'm wrong. I'm light and guess what, I'm lit. And I'm my best friend.

I'm the harmony of different colors and wood going hand in hand together. Whether I'm top of a table as a decorative and functional object, or hung down the ceiling as a pendant, I have the most accurate sense of balance and I like to show it. I make light warmer with my colors.

I, Moi, am a gift from you to yourself.

Item ID moi29t
Type Table

Material Hand blown glass
Dimensions Dia 29cm x H 23cm

Weight 2,5kg
Light source E27 max 75W

1, Moi, am a gift from you to yourself.

Hand blown glass Dia 29cm x H 23cm / Dia 20cm x H 17cm

2,5kg / 1,5kg E27 max 75W