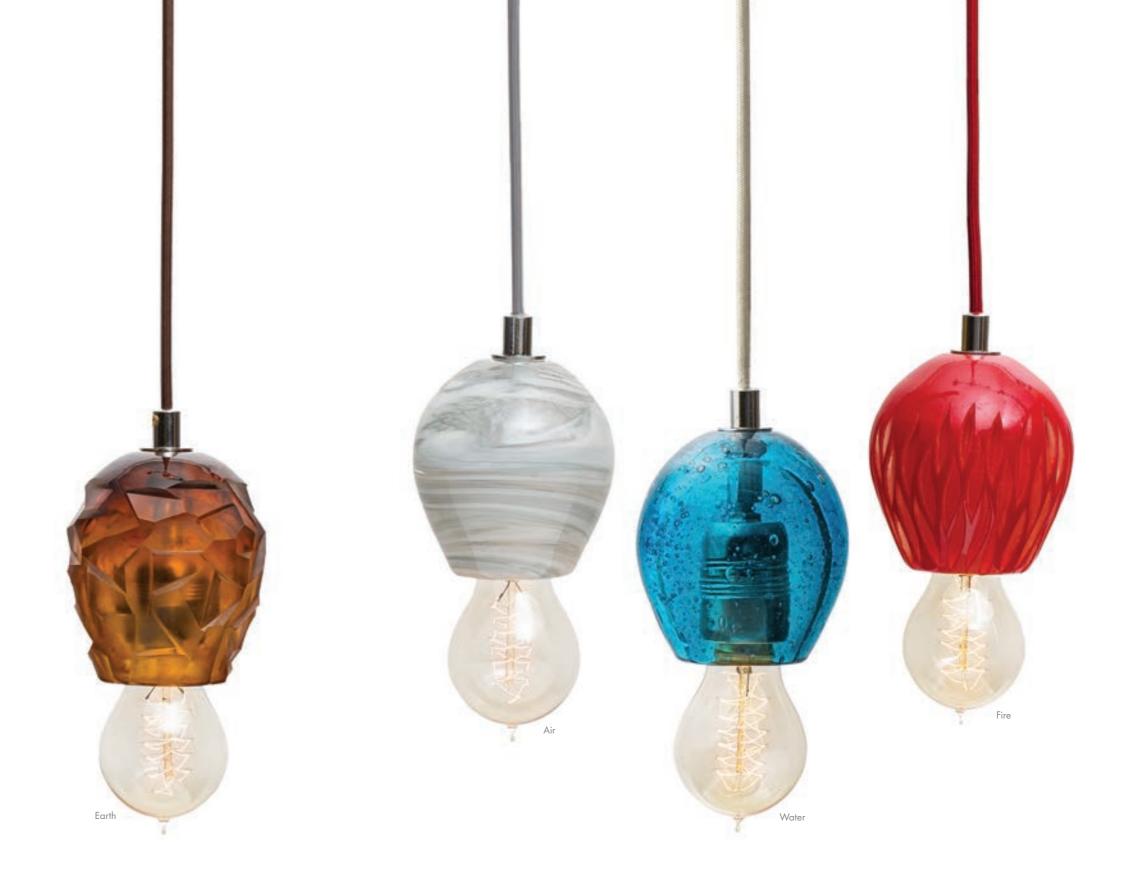

# Blement

Have you ever noticed how you feel when you're in your "element"? You're in your zone, you're where you're meant to be, you are the best version of yourself and no one can ever question your presence.

The Element Collection takes inspiration from the four essentials of life: Air, Fire, Water and Earth. These elements don't only represent the mother nature and science, but they also help build up our characters; giving life to the zestful zodiac. Well, how about a little touch of light upon them - to make the ultimate reflection of your very own self? All in their elements, these four portable hand blown lamps are a great gift both for yourself and your loved ones. They come in four different colors and cool gift boxes.

EARTH: The earth expresses the beginning and the end, being in close contact with the material world and the nature; knowing the complex patterns of its processes. Realistic, practical, adaptable, patient and reliable. Comes in sweet caramelized brown. Earth signs: Taurus, Virgo and Capricorn.

AIR: Air creates spaces and perspectives detached from the immediate experiences of the daily life. It's very transparent. It's nowhere to be found and yet it's everywhere; cannot be captured but still felt. Independent, fun, creative, objective, flexible, adaptable and a very good communicator. Comes in cloud cool grey. Air signs: Gemini, Libra and Aquarius.

FIRE: Fire is the energy that's generated of and for life; driving the whole world. It's the sun that heats and fertilizes the earth and it is the light that illuminates the heart and mind. Colorful, creative, courageous, optimist, vital, truthful and full of love. Comes in a fiery vivid red. Fire signs: Aries, Leo and Sagittarius.

WATER: Being the source of life, water symbolizes the constant movement and change. First slow and then fast, once light and suddenly heavy; it's full of mysteries and surprises. Very imaginative, deeply emotional, fertile, purifier, sometimes lunatic and always sensitive. Comes in ocean deep blue. Air signs: Cancer, Scorpio and Pisces.

Item ID element9p
Type Pendant
Material Artistic hand blown glass

Dimensions Dia 9cm x H 12cm
Weight 750gr
Light source E27 Halogen

asea2w

Asea is a wall piece Ceren Gürkan created while we dream in colors we borrow from the sea. Meaning 'seawards', Asea features wavy textures handcrafted one by one and met with the light like the sun meets the shore.