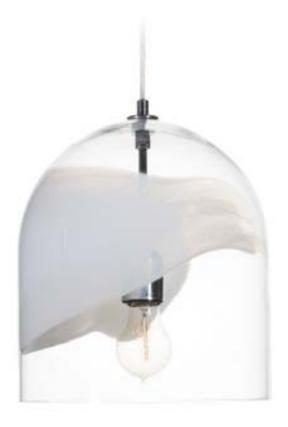

The Time Collection was inspired by the most precious and yet the most underrated element of the human existence: Yes, time itself! With the hand blown glass that's the shape of a sandglass, the lamp combines light with colors in a very impressive way. Bringing a luxurious scene into your interior, Time Collection will light the time you spend with your loved ones.

7

Item ID
Type
Material
Dimensions
Weight
Light source

time 17p Pendant Hand blown glass Dia 17cm x H 37cm 1,5 kg E27 max 75W

time17pblueS

Somewhere in a cozy spot around mulberry trees, a moth is laying hundreds of eggs now. Soon, tiny caterpillars will hatch out of their eggs and will live by mulberry leaves until they get bigger. Then they will spin cocoons of silk threads around themselves, patiently, yet so quickly. There inside their white shiny house, they will turn themselves into moths again. What a way to transform!