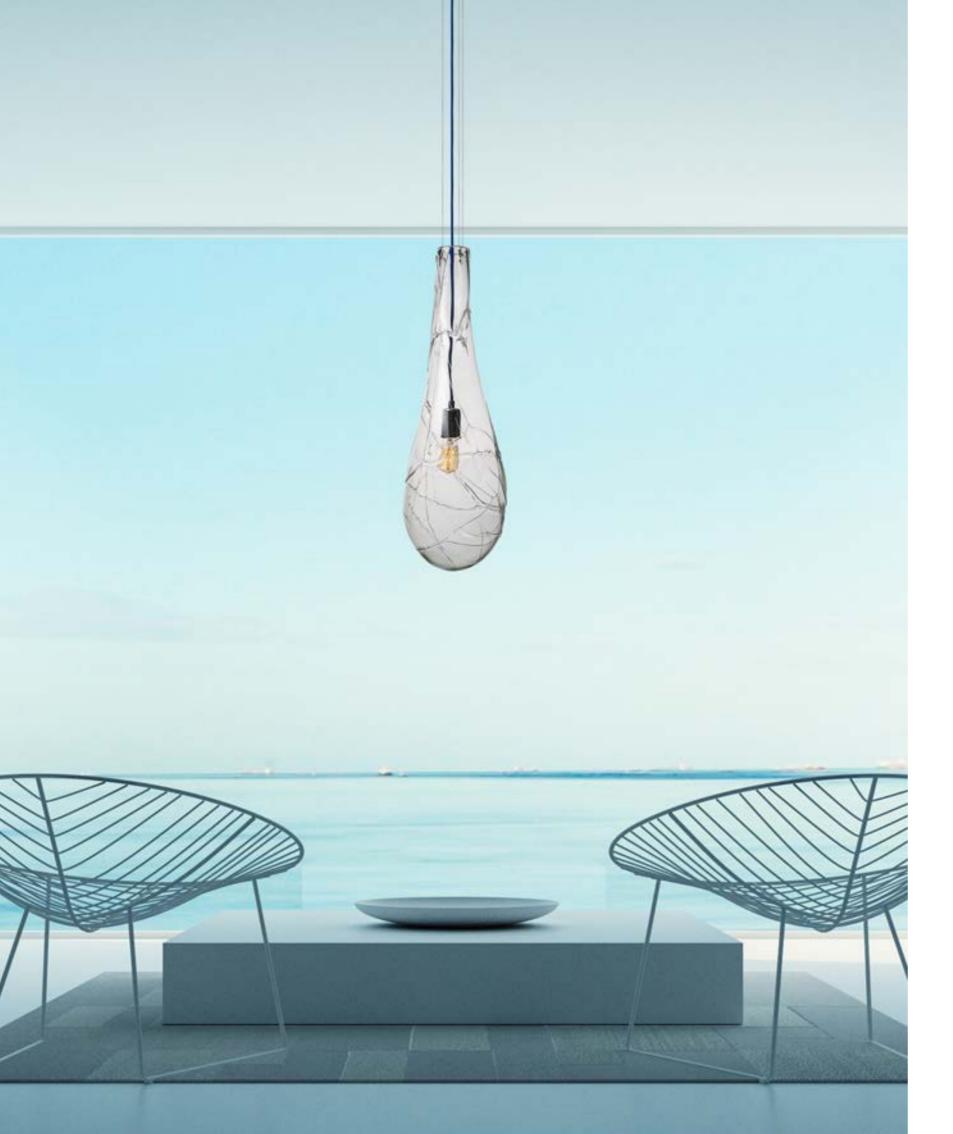

For the Cocoon collection, we're inspired from this series of miracles that the nature made possible. Looking up to the artisan silk worm spinning its silk so neatly and finely, we winded hot liquid glass around hand blown glass as it was a thin knit yarn. Once cold, we put a clear light bulb into this timeless figure of a shiny solid cocoon, so that this original pattern will cast spectacular effects on walls and ceilings.

So here's to transformation and to those who are brave enough to reborn!

28 20

Item ID
Type
Material
Dimensions
Weight
Light source

cocoon28p / cocoon20p
Pendant
Artistic hand blown glass
Dia 28cm x H 40cm / Dia 20cm x H 60cm
3,5kg / 3,0kg
E27 max 75W