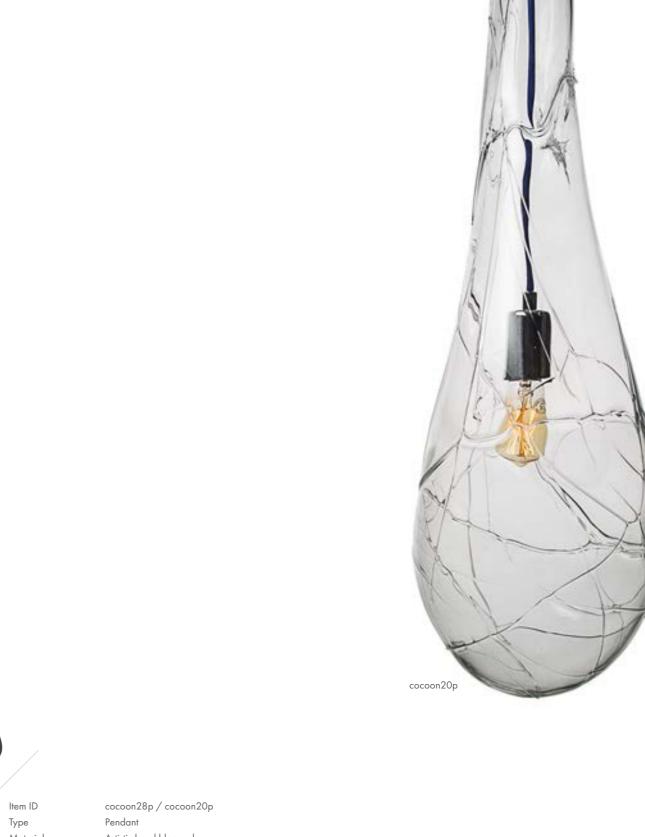

For the Cocoon collection, we're inspired from this series of miracles that the nature made possible. Looking up to the artisan silk worm spinning its silk so neatly and finely, we winded hot liquid glass around hand blown glass as it was a thin knit yarn. Once cold, we put a clear light bulb into this timeless figure of a shiny solid cocoon, so that this original pattern will cast spectacular effects on walls and ceilings.

So here's to transformation and to those who are brave enough to reborn!

28 20

Item ID
Type
Material
Dimensions
Weight
Light source

cocoon28p / cocoon20p
Pendant
Artistic hand blown glass
Dia 28cm x H 40cm / Dia 20cm x H 60cm
3,5kg / 3,0kg
E27 max 75W