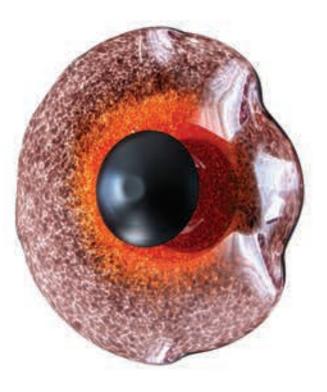

#### E у е

In the late 18th Century, the ingenious craftsmen of the Turkish glaziery art in Beykoz started using the opal glass technique and took it a step further. They used colored sticks of glass that are bound with the body of another glass and the style by the name Çeşm-i Bülbül came into existence. Meaning 'the eye of the nightingale', Çeşm-i Bülbül was inspired by the little dot that uniforms the blue spirals on the glass.

We took this traditional technique, reinterpreted it for a more contemporary look and we designed the Eye series. This series is a statement of the harmony between the past and the present. While it connects different eras together with its look, it also gives you the comforting feeling of a modern pendant.

The effort and time spent in the making of this series is still as notable as it is in the making of the classic Çeşm-i Bülbül. It also still creates that optical and hypnotic look. When it's off, you may feel like you're a member of a renowned dynasty. And when the blue and white unites with light, that calls for a celebration!

All styles in Eye series can go hand in hand and light up your space gracefully.

Item ID
Type
Material

Material
Dimensions
Weight

Light source

Pendant
Hand blown glass
Dia 17cm x H 30cm / Dia 17cm x H 22cm
4,0kg / 3,5kg
E27 max 75W