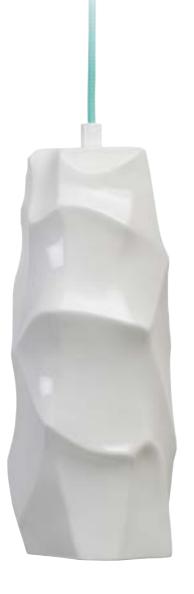

## Rock

An iceberg that allows you to see more than its tip, an uncut crystal that amazes you with its imperfect beauty, a solid craggy mountain that gives you chills to even look at it...

This organic and all handmade piece of beauty is made out of pure curiosity. Coming in different shapes and sizes, every piece is a statement of solitary. It is an absolute pendant, made of ceramic, that spreads direct light and also an excellent final touch for your dining or bar table. Even when it's off, it makes a futuristic articulation because it looks as if it's suspended in the air.

Rock can be combined with other pieces in the series.

Feel the glory of an abrupt change in your living space with Rock.

Feel the glory of an abrupt change in your living space with Rock.

 Item ID
 rock 10p

 Type
 Pendant

 Material
 Ceramic

 Dimensions
 10cm x 10cm x 34cm

Veight 1,0kg ght source E27 max 75W