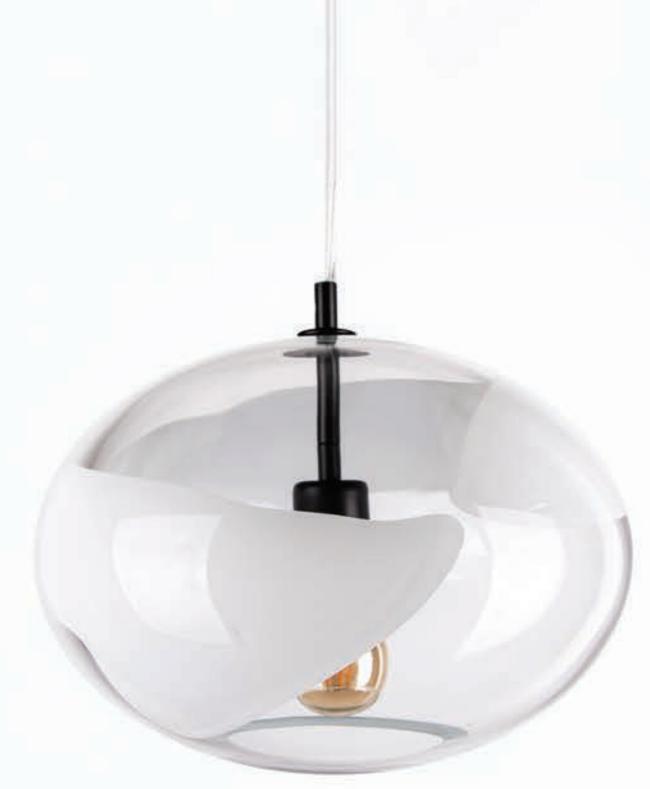

The Time Collection was inspired by the most precious and yet the most underrated element of the human existence: Yes, time itself! With the hand blown glass that's the shape of a sandglass, the lamp combines light with colors in a very impressive way. Bringing a luxurious scene into your interior, Time Collection will light the time you spend with your loved ones.

Time stands still when you make every second worth.

And it hops when you're looking the other way. Have time? Well, have the time of your life.

The glass and the cable comes with any color of your choice

7

Item ID
Type
Material
Dimensions
Weight
Light source

time 17p Pendant Hand blown glass Dia 17cm x H 37cm 1,5 kg E27 max 75W

time17pblueS

Somewhere in a cozy spot around mulberry trees, a moth is laying hundreds of eggs now. Soon, tiny caterpillars will hatch out of their eggs and will live by mulberry leaves until they get bigger. Then they will spin cocoons of silk threads around themselves, patiently, yet so quickly. There inside their white shiny house, they will turn themselves into moths again. What a way to transform!