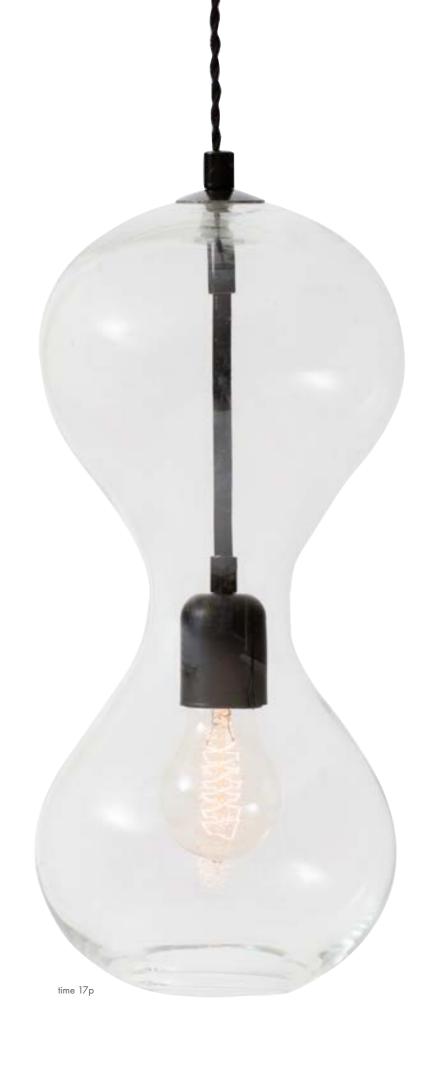

The Time Collection was inspired by the most precious and yet the most underrated element of the human existence: Yes, time itself! With the hand blown glass that's the shape of a sandglass, the lamp combines light with colors in a very impressive way. Bringing a luxurious scene into your interior, Time Collection will light the time you spend with your loved ones.

7

Item ID
Type
Material
Dimensions
Weight
Light source

time 17p Pendant Hand blown glass Dia 17cm x H 37cm 1,5 kg E27 max 75W

time17pblueS

Somewhere in a cozy spot around mulberry trees, a moth is laying hundreds of eggs now. Soon, tiny caterpillars will hatch out of their eggs and will live by mulberry leaves until they get bigger. Then they will spin cocoons of silk threads around themselves, patiently, yet so quickly. There inside their white shiny house, they will turn themselves into moths again. What a way to transform!