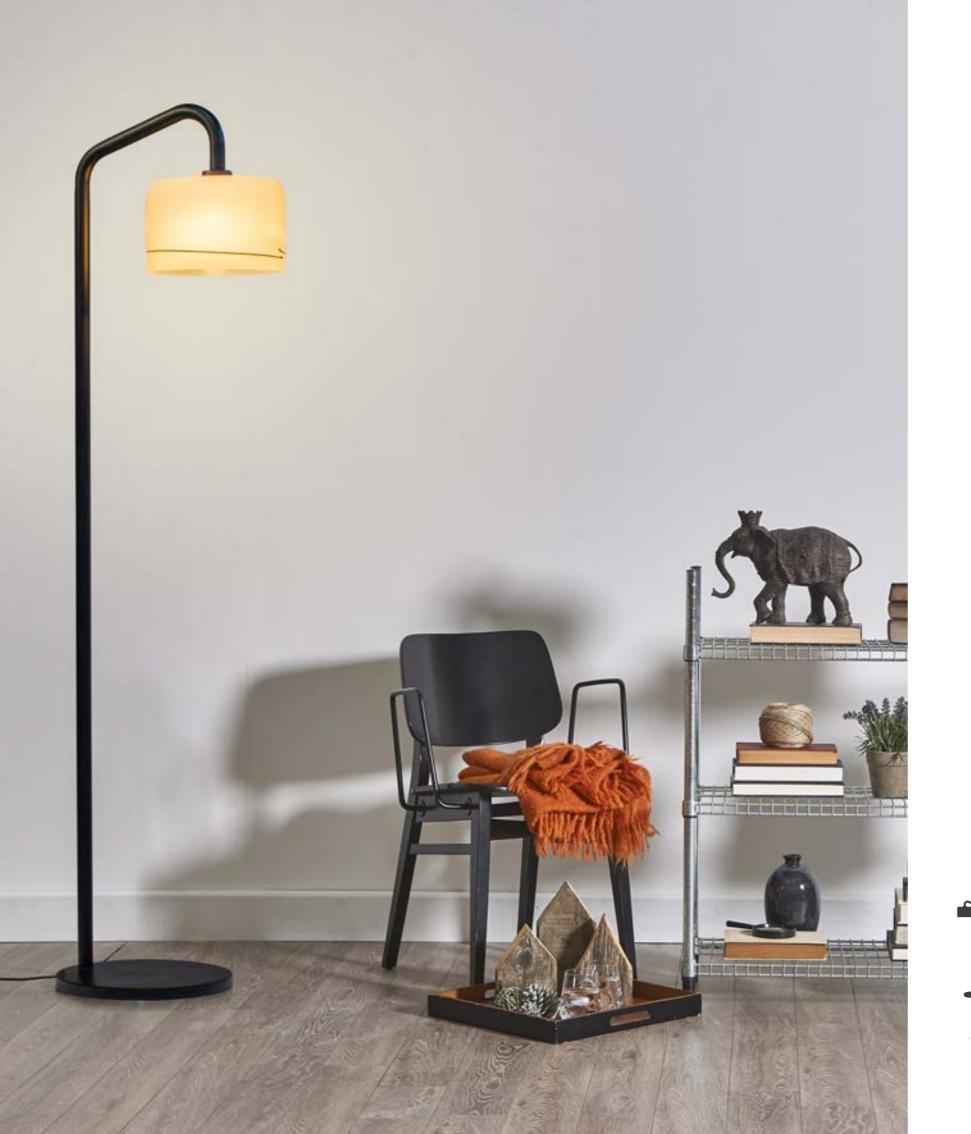

The Time Collection was inspired by the most precious and yet the most underrated element of the human existence: Yes, time itself! With the hand blown glass that's the shape of a sandglass, the lamp combines light with colors in a very impressive way. Bringing a luxurious scene into your interior, Time Collection will light the time you spend with your loved ones.

Time stands still when you make every second worth.

And it hops when you're looking the other way. Have time? Well, have the time of your life.

The glass and the cable comes with any color of your choice

7

Item ID
Type
Material
Dimensions
Weight
Light source

time 17p Pendant Hand blown glass Dia 17cm x H 37cm 1,5 kg E27 max 75W

time17pblueS

Somewhere in a cozy spot around mulberry trees, a moth is laying hundreds of eggs now. Soon, tiny caterpillars will hatch out of their eggs and will live by mulberry leaves until they get bigger. Then they will spin cocoons of silk threads around themselves, patiently, yet so quickly. There inside their white shiny house, they will turn themselves into moths again. What a way to transform!