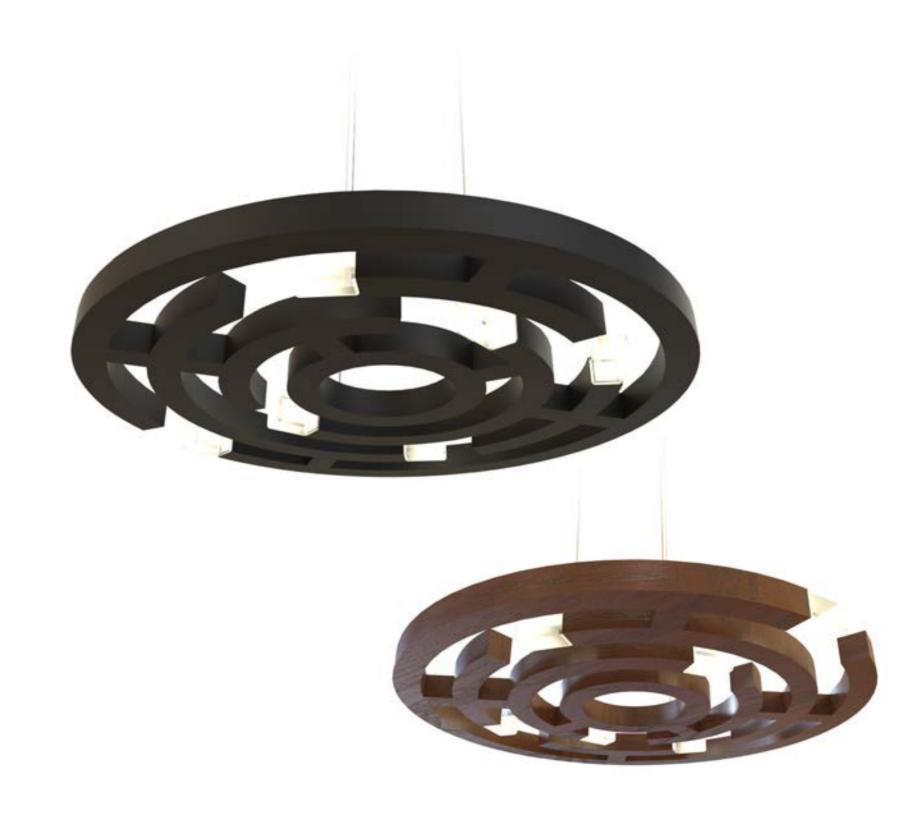

Item ID
Type
Material
Dimensions
Weight
Light source

soul20t Table lamp Hand blown glass-Dia 20 cm h:33 cm 3,0 kg G9 LED

We all seek for mountains to climb, oceans to cross and castles to conquer. In search of a new quest, we need our own paths to follow. What if the path you're walking is just a part of a many pathed puzzle maze to entice and confuse you? What if the road you're taking faces you with brick walls? What if there are demons to battle? What if all your candles are burnt out? What if you feel like you're in a constant state of moving nowhere? Will you be afraid like you're a random, ordinary visitor, or will you be a devoted adventurer who unquestionably needs to and must find the way out?

Searching for the answers to these questions led us to the creation of Maze. We were deeply inspired by that symbolic and ceremonial pathway of labyrinths while we were thinking of our daily and seasonal cycles in life and death. We used glass and wood together, and a series of LEDs for the illumination. Its form and shape can change to many geometrical figures and its size can be extended or downscaled. Changes and adaptations to your space at your request is always possible - just let us know.

Get into the Maze. Follow the unknown, take the chance; find the light.

maze58p

Let into the Maze. Follow the unknown, take the chance; find the light

ID mo

erial Natural wood / plywood

/eight 2,0kg ght source Power LED