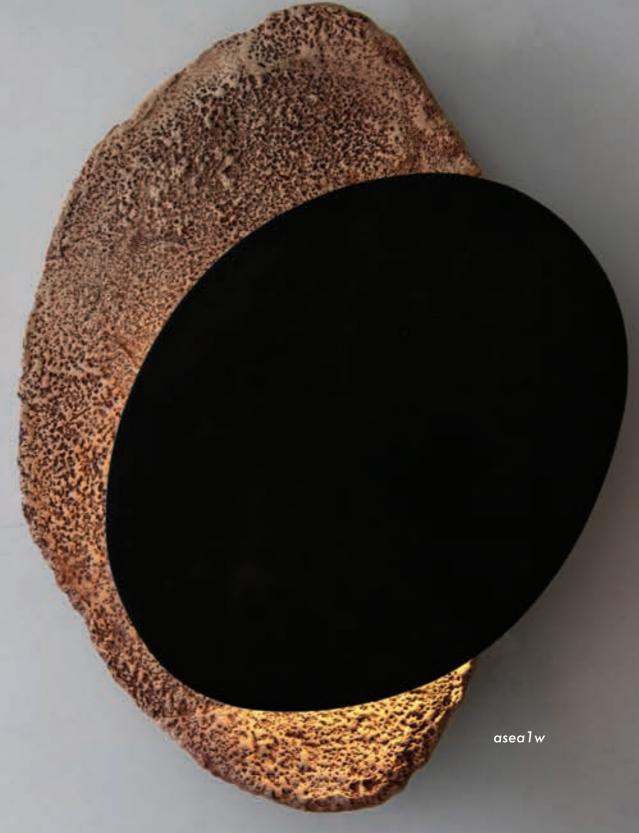

Item ID element9p
Type Pendant
Material Artistic hand blown glass

Dimensions Dia 9cm x H 12cm
Weight 750gr
Light source E27 Halogen

asea2w

Asea is a wall piece Ceren Gürkan created while we dream in colors we borrow from the sea. Meaning 'seawards', Asea features wavy textures handcrafted one by one and met with the light like the sun meets the shore.

The uniqueness of each Asea applique in the Ceren Gürkan Collection stems from their handmade nature.

Asea. Let the waves carry you.

Item ID Wallamp Туре

Stoneware porcelain - Metal - Handblown glass 25cm x 45 cm x 4 cm / Various Material

Dimensions

Weight 1,0 kg LED Light source