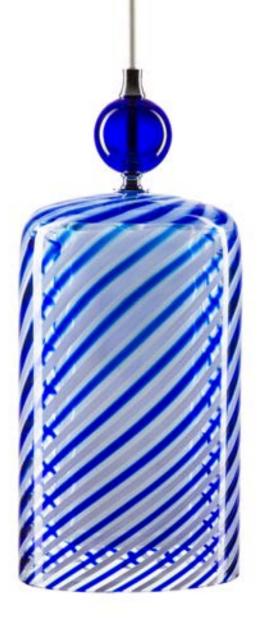

#### E у е

In the late 18th Century, the ingenious craftsmen of the Turkish glaziery art in Beykoz started using the opal glass technique and took it a step further. They used colored sticks of glass that are bound with the body of another glass and the style by the name Çeşm-i Bülbül came into existence. Meaning 'the eye of the nightingale', Çeşm-i Bülbül was inspired by the little dot that uniforms the blue spirals on the glass.

We took this traditional technique, reinterpreted it for a more contemporary look and we designed the Eye series. This series is a statement of the harmony between the past and the present. While it connects different eras together with its look, it also gives you the comforting feeling of a modern pendant.

The effort and time spent in the making of this series is still as notable as it is in the making of the classic Çeşm-i Bülbül. It also still creates that optical and hypnotic look. When it's off, you may feel like you're a member of a renowned dynasty. And when the blue and white unites with light, that calls for a celebration!

All styles in Eye series can go hand in hand and light up your space gracefully.

Item ID
Type
Material

Material
Dimensions
Weight

Light source

Pendant
Hand blown glass
Dia 17cm x H 30cm / Dia 17cm x H 22cm
4,0kg / 3,5kg
E27 max 75W

eye 17p / eye 17p-white