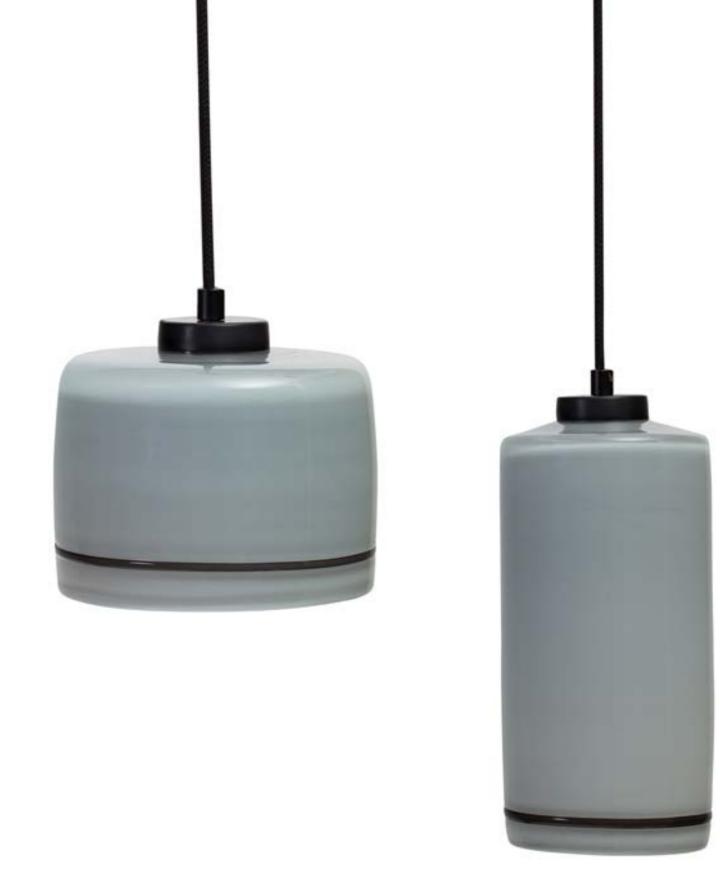

# Sign

Like the papillary ridges on their fingerprints, everybody's signature and handwriting is unique. Think of the way you pick up the pen, the way you put it on the paper and the way you bring what's inside to life... It's all different than any other person's. And everything is blank until you draw one fine line. Be careful, there's no turning back and no erasers. Whatever you draw will be yours and yours only.

This is what we were inspired from while creating Sign.

Along with the heat of the glass, the line we draw on

Sign goes round and makes an uneven convergence.

And every line is unique on each piece as they're

all hand-drawn. The lamp overall has a simple form

with soft colors and a retro look that your eyes are

accustomed to seeing. While it brings you back in time,

it still provides a familiar feeling for your space.

Sign your name into life.

Take Sign back to your place.

Item ID

Material Weight Light source sign25f

Artistic hand blown glass Dia 25cm x H 18cm 2,5kg

E27 max 75W

Lign your name into life.

take Lign back to your place.

sign 14p / sign 17p Item ID Pendant Туре

Artistic hand blown glass Material Dia 14cm x H 25cm / Dia 17cm x H 15cm

2,5kg / 2,0kg Weight Light source E27 max 75W