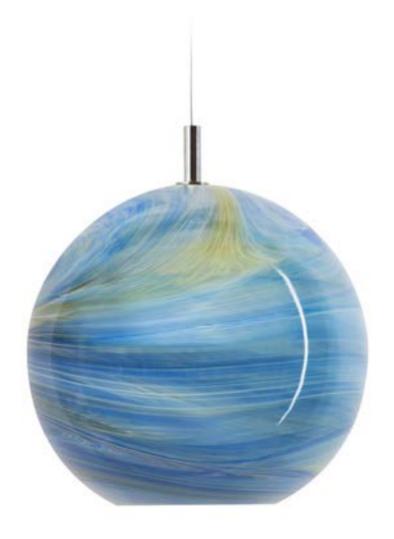

Make room for your own space.

Item ID
Type
Material
Dimensions
Weight
Light source

space25p / space35p Pendant Hand blown glass Dia 25cm / Dia 35cm 3,0kg / 3,5kg E27 max 75W

space25p / space35p

Hand blown glass Dia 25cm / Dia 35cm

space25p / space35p Pendant Hand blown glass Dia 25cm / Dia 35cm 3,0kg / 3,5kg E27 max 75W