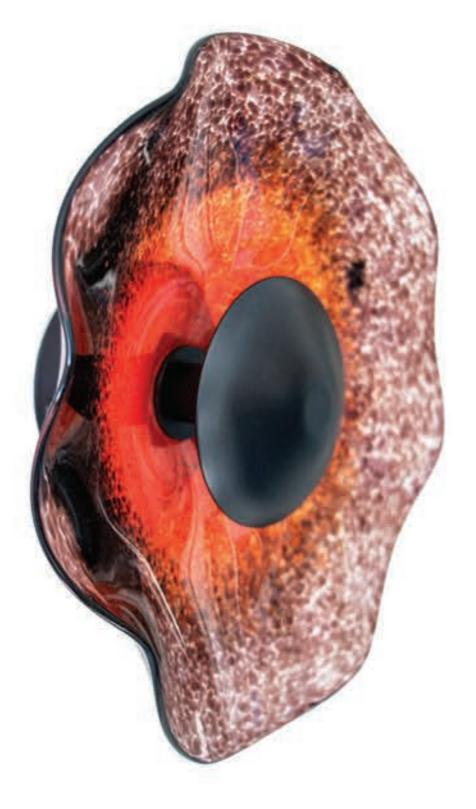

#### E у е

In the late 18th Century, the ingenious craftsmen of the Turkish glaziery art in Beykoz started using the opal glass technique and took it a step further. They used colored sticks of glass that are bound with the body of another glass and the style by the name Çeşm-i Bülbül came into existence. Meaning 'the eye of the nightingale', Çeşm-i Bülbül was inspired by the little dot that uniforms the blue spirals on the glass.

We took this traditional technique, reinterpreted it for a more contemporary look and we designed the Eye series. This series is a statement of the harmony between the past and the present. While it connects different eras together with its look, it also gives you the comforting feeling of a modern pendant.

The effort and time spent in the making of this series is still as notable as it is in the making of the classic Çeşm-i Bülbül. It also still creates that optical and hypnotic look. When it's off, you may feel like you're a member of a renowned dynasty. And when the blue and white unites with light, that calls for a celebration!

All styles in Eye series can go hand in hand and light up your space gracefully.

Item ID
Type
Material

Material
Dimensions
Weight

Light source

Pendant
Hand blown glass
Dia 17cm x H 30cm / Dia 17cm x H 22cm
4,0kg / 3,5kg
E27 max 75W