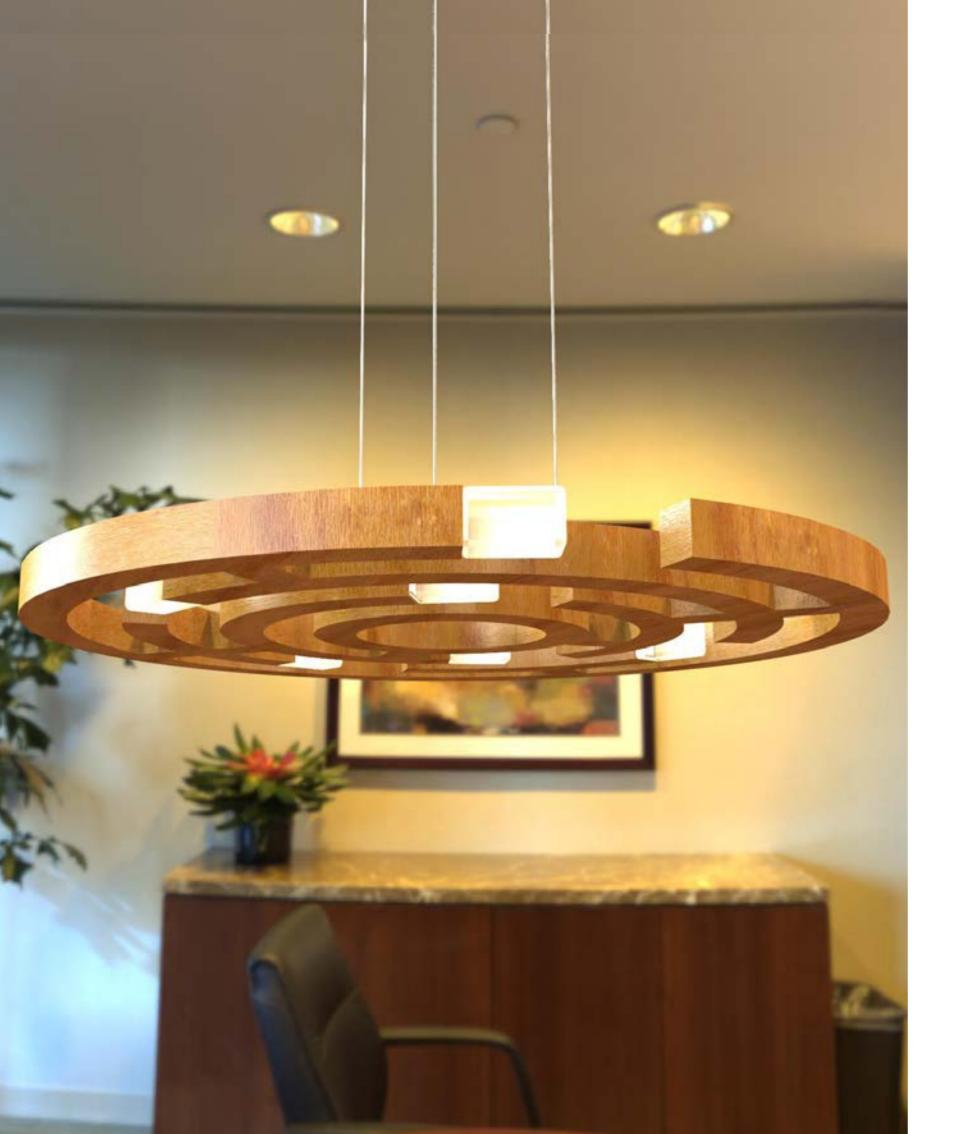

Searching for the answers to these questions led us to the creation of Maze. We were deeply inspired by that symbolic and ceremonial pathway of labyrinths while we were thinking of our daily and seasonal cycles in life and death. We used glass and wood together, and a series of LEDs for the illumination. Its form and shape can change to many geometrical figures and its size can be extended or downscaled. Changes and adaptations to your space at your request is always possible - just let us know.

Get into the Maze. Follow the unknown, take the chance; find the light.

maze58p

Let into the Maze. Follow the unknown, take the chance; find the light

ID mo

erial Natural wood / plywood

/eight 2,0kg ght source Power LED