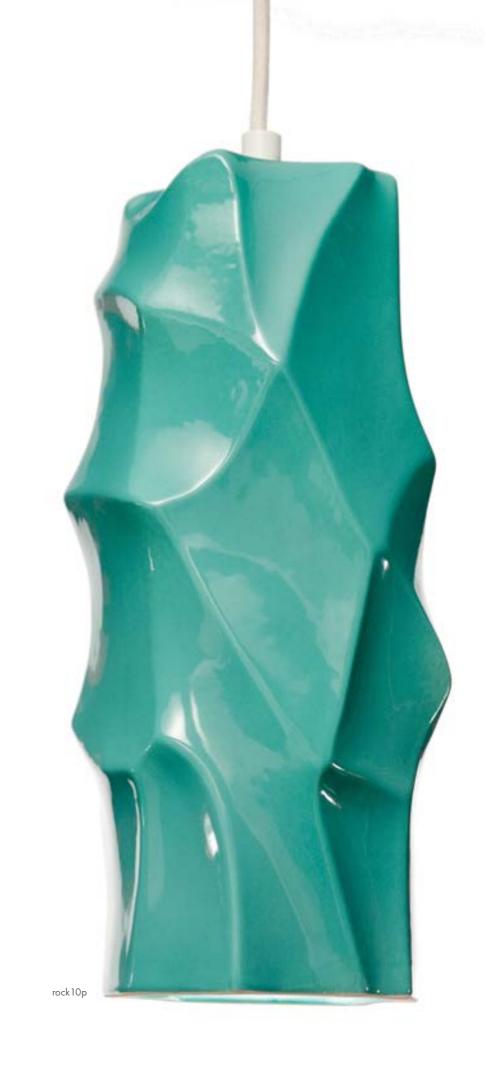

## Rock

An iceberg that allows you to see more than its tip, an uncut crystal that amazes you with its imperfect beauty, a solid craggy mountain that gives you chills to even look at it...

This organic and all handmade piece of beauty is made out of pure curiosity. Coming in different shapes and sizes, every piece is a statement of solitary. It is an absolute pendant, made of ceramic, that spreads direct light and also an excellent final touch for your dining or bar table. Even when it's off, it makes a futuristic articulation because it looks as if it's suspended in the air.

Rock can be combined with other pieces in the series.

Feel the glory of an abrupt change in your living space with Rock.

Feel the glory of an abrupt change in your living space with Rock.

 Item ID
 rock 10p

 Type
 Pendant

 Material
 Ceramic

 Dimensions
 10cm x 10cm x 34cm

Veight 1,0kg ght source E27 max 75W