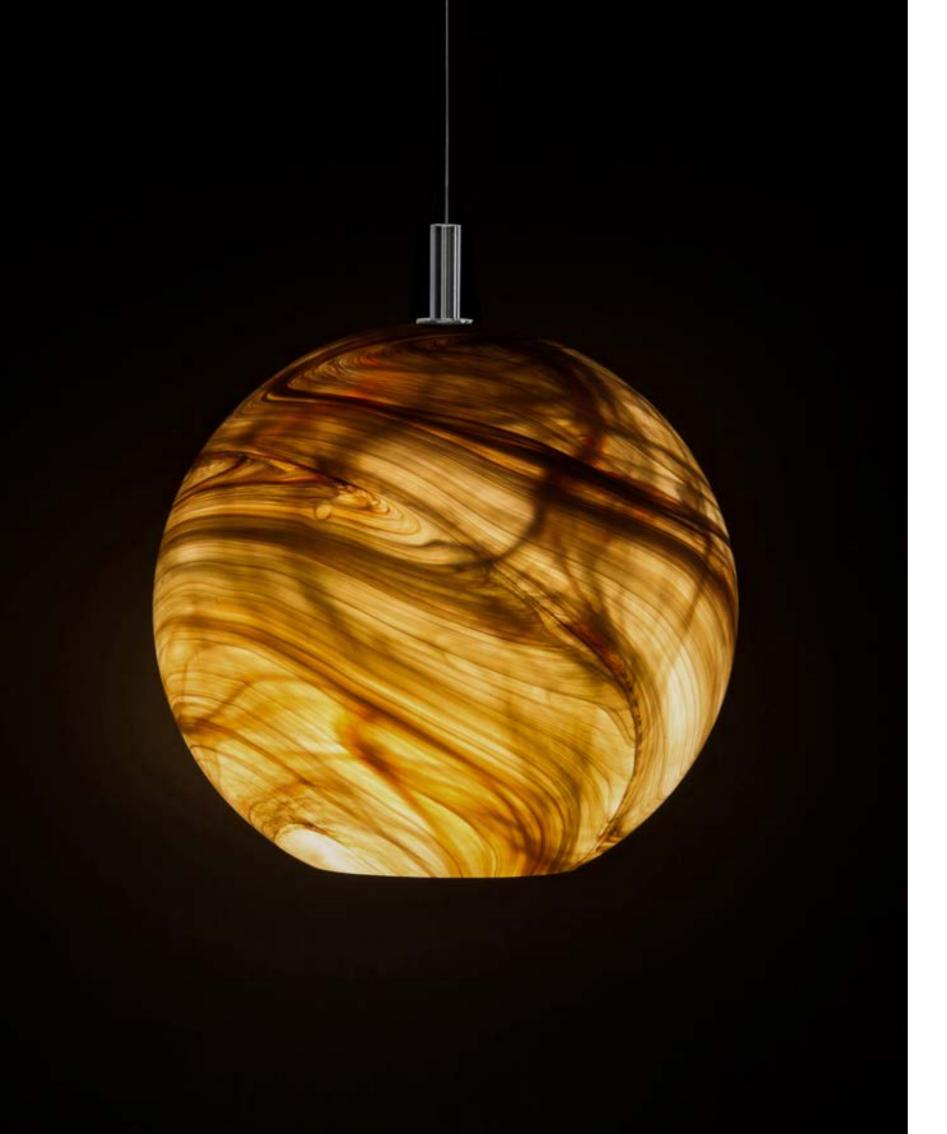

Make room for your own space.

Item ID
Type
Material
Dimensions
Weight
Light source

space25p / space35p Pendant Hand blown glass Dia 25cm / Dia 35cm 3,0kg / 3,5kg E27 max 75W

space25p / space35p

Hand blown glass Dia 25cm / Dia 35cm

space25p / space35p Pendant Hand blown glass Dia 25cm / Dia 35cm 3,0kg / 3,5kg E27 max 75W