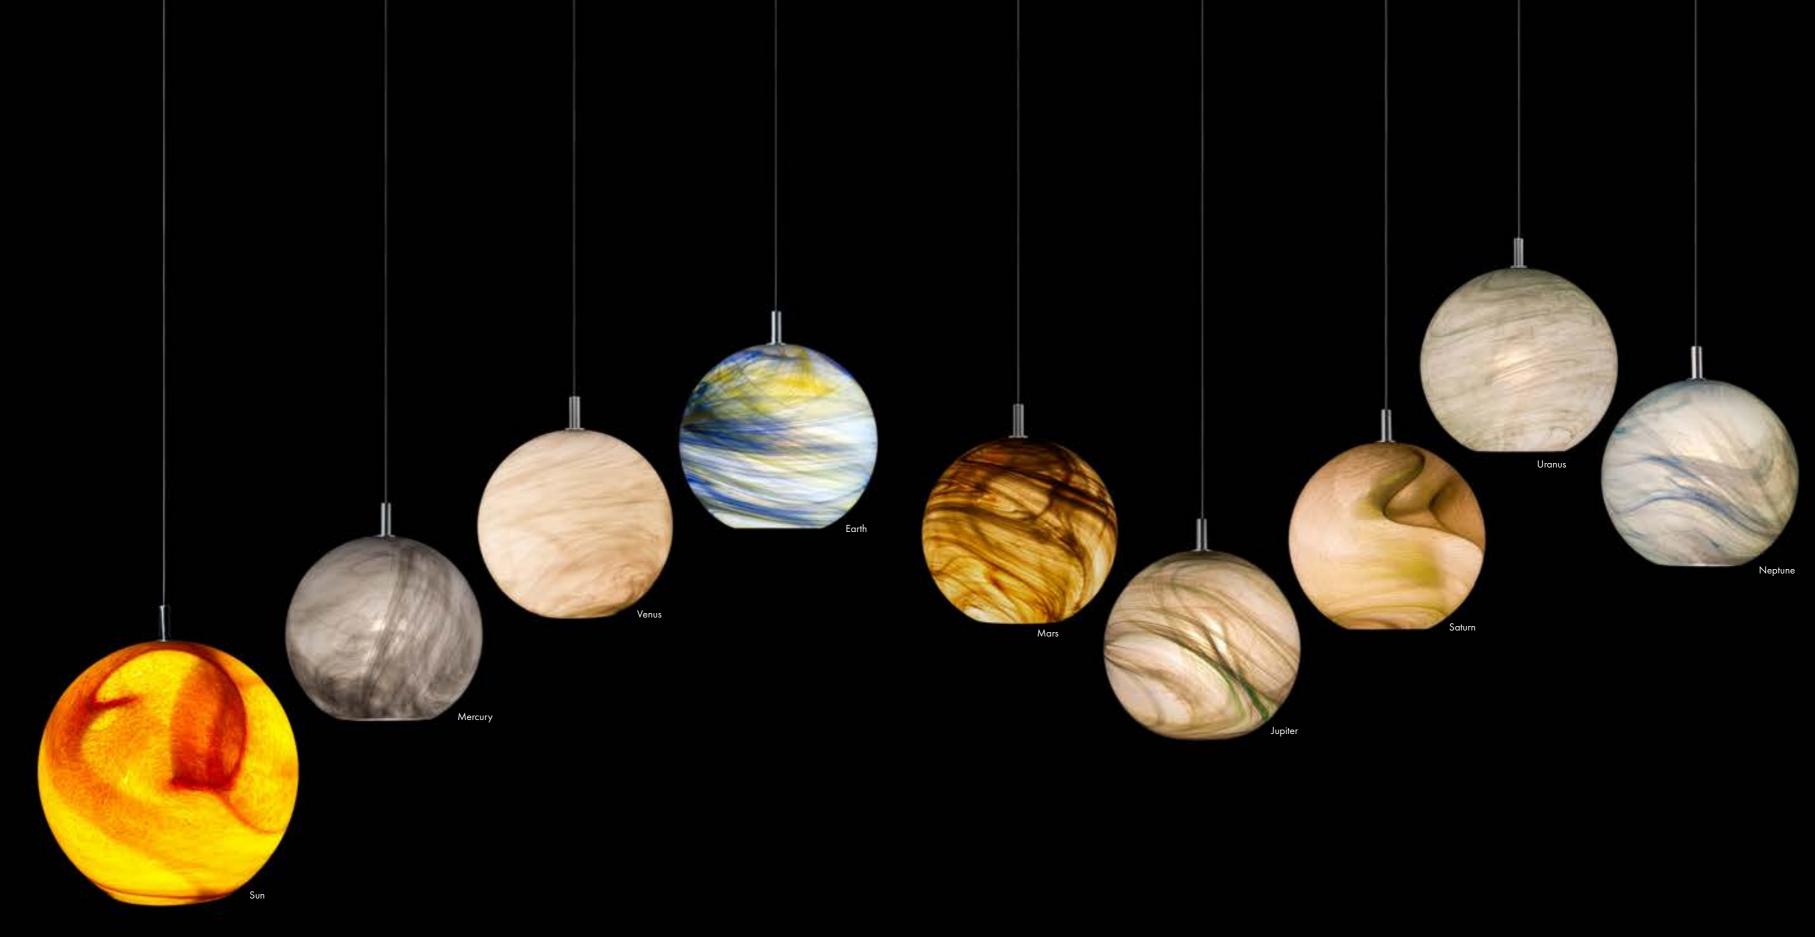

## Space

A galaxy full of tens of thousands of planets and tens of millions of stars - beyond number but still monolithic.

Colliding in harmony, they make a music that's neverending, hitting a crescendo and never going down.

Far out in an uncharted territory, all planets have their own colors and figures, and super powers - putting together dark and light; challenging the concept of day and night. What's a human to do but to orbit them at a distance of millions and millions of miles? And what do we have if we don't have their light?

Just as little kids full of imagination, we gazed at the ethereal sky and strived grasping for the very idea of this cosmic structure. We sought to interpret what we see using colors. So, inspired from the obvious boundless three-dimensional extent, and the joy derived from the concept of infinite possibilities, we designed nine planets that you can call your own. From now on, if the Sun is shining, it'll be your Sun that's shining.

All handmade with love, each planet is one of a kind. That makes each piece have unique lighting too, because they all shine differently when they're lit. And don't even get us started on how cool and heavenly they look when they're off. It's a both day and night time experience.

Make room for your own space.

Item ID
Type
Material
Dimensions
Weight
Light source

space25p / space35p Pendant Hand blown glass Dia 25cm / Dia 35cm 3,0kg / 3,5kg E27 max 75W

space25p / space35p

Hand blown glass Dia 25cm / Dia 35cm