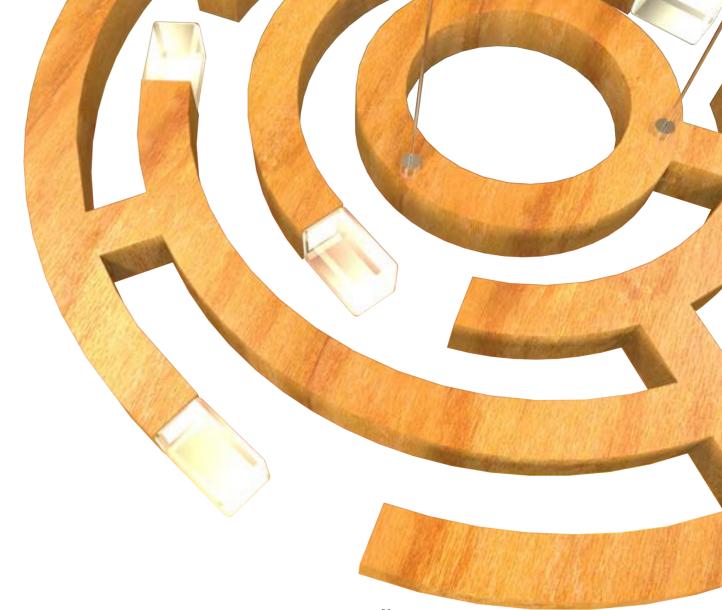

Item ID
Type
Material
Dimensions
Weight
Light source

soul20t Table lamp Hand blown glass-Dia 20 cm h:33 cm 3,0 kg G9 LED

We all seek for mountains to climb, oceans to cross and castles to conquer. In search of a new quest, we need our own paths to follow. What if the path you're walking is just a part of a many pathed puzzle maze to entice and confuse you? What if the road you're taking faces you with brick walls? What if there are demons to battle? What if all your candles are burnt out? What if you feel like you're in a constant state of moving nowhere? Will you be afraid like you're a random, ordinary visitor, or will you be a devoted adventurer who unquestionably needs to and must find the way out?

Searching for the answers to these questions led us to the creation of Maze. We were deeply inspired by that symbolic and ceremonial pathway of labyrinths while we were thinking of our daily and seasonal cycles in life and death. We used glass and wood together, and a series of LEDs for the illumination. Its form and shape can change to many geometrical figures and its size can be extended or downscaled. Changes and adaptations to your space at your request is always possible - just let us know.

Get into the Maze. Follow the unknown, take the chance; find the light.

maze58p

Let into the Maze. Follow the unknown, take the chance; find the light

ID mo

erial Natural wood / plywood

/eight 2,0kg ght source Power LED