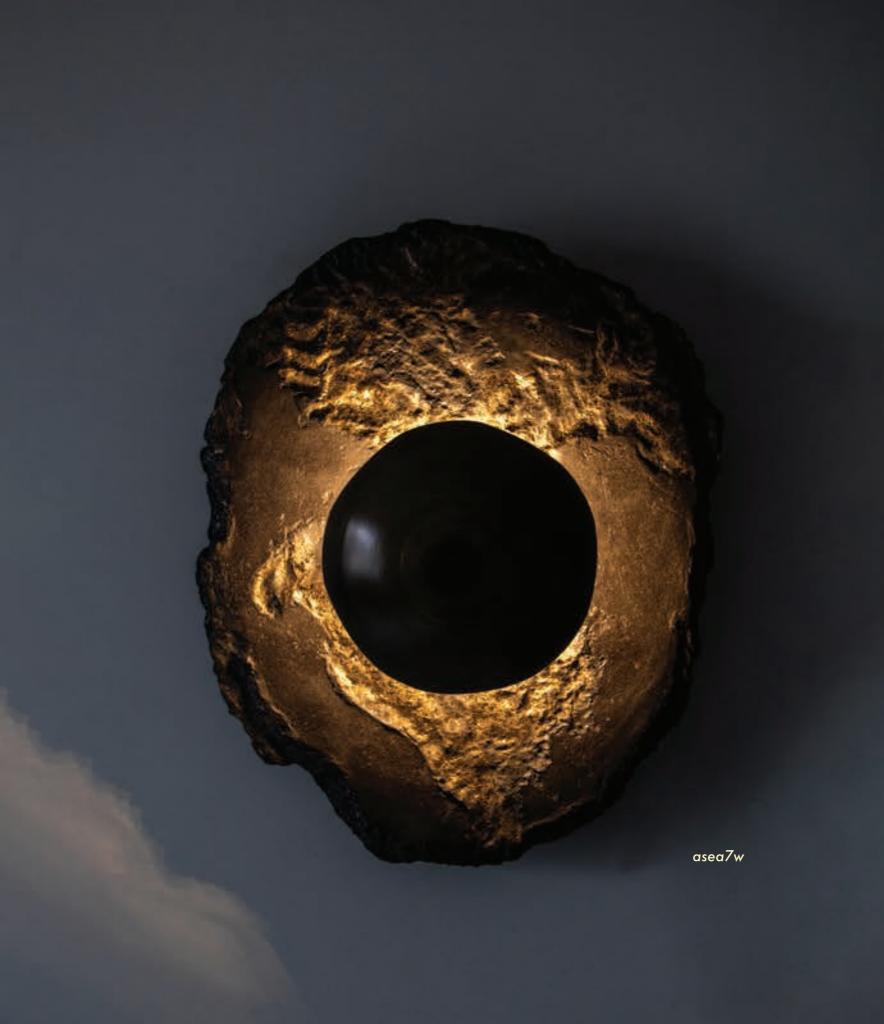

Item ID element9p
Type Pendant
Material Artistic hand blown glass

Dimensions Dia 9cm x H 12cm
Weight 750gr
Light source E27 Halogen

asea2w

Asea is a wall piece Ceren Gürkan created while we dream in colors we borrow from the sea. Meaning 'seawards', Asea features wavy textures handcrafted one by one and met with the light like the sun meets the shore.

The uniqueness of each Asea applique in the Ceren Gürkan Collection stems from their handmade nature.

Asea. Let the waves carry you.

Item ID Wallamp Туре

Stoneware porcelain - Metal - Handblown glass 25cm x 45 cm x 4 cm / Various Material