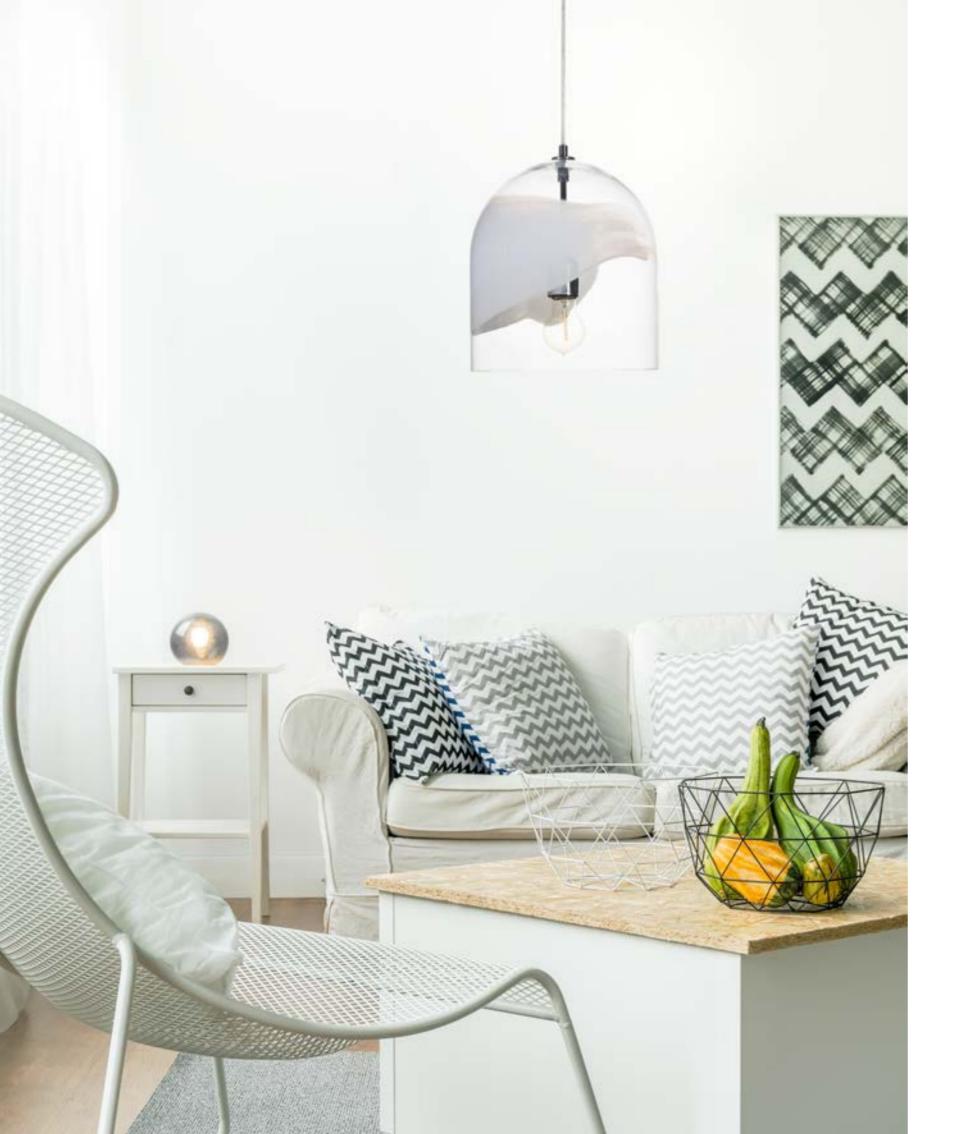

The Time Collection was inspired by the most precious and yet the most underrated element of the human existence: Yes, time itself! With the hand blown glass that's the shape of a sandglass, the lamp combines light with colors in a very impressive way. Bringing a luxurious scene into your interior, Time Collection will light the time you spend with your loved ones.

7

Item ID
Type
Material
Dimensions
Weight
Light source

time 17p Pendant Hand blown glass Dia 17cm x H 37cm 1,5 kg E27 max 75W

time17pblueS

Somewhere in a cozy spot around mulberry trees, a moth is laying hundreds of eggs now. Soon, tiny caterpillars will hatch out of their eggs and will live by mulberry leaves until they get bigger. Then they will spin cocoons of silk threads around themselves, patiently, yet so quickly. There inside their white shiny house, they will turn themselves into moths again. What a way to transform!